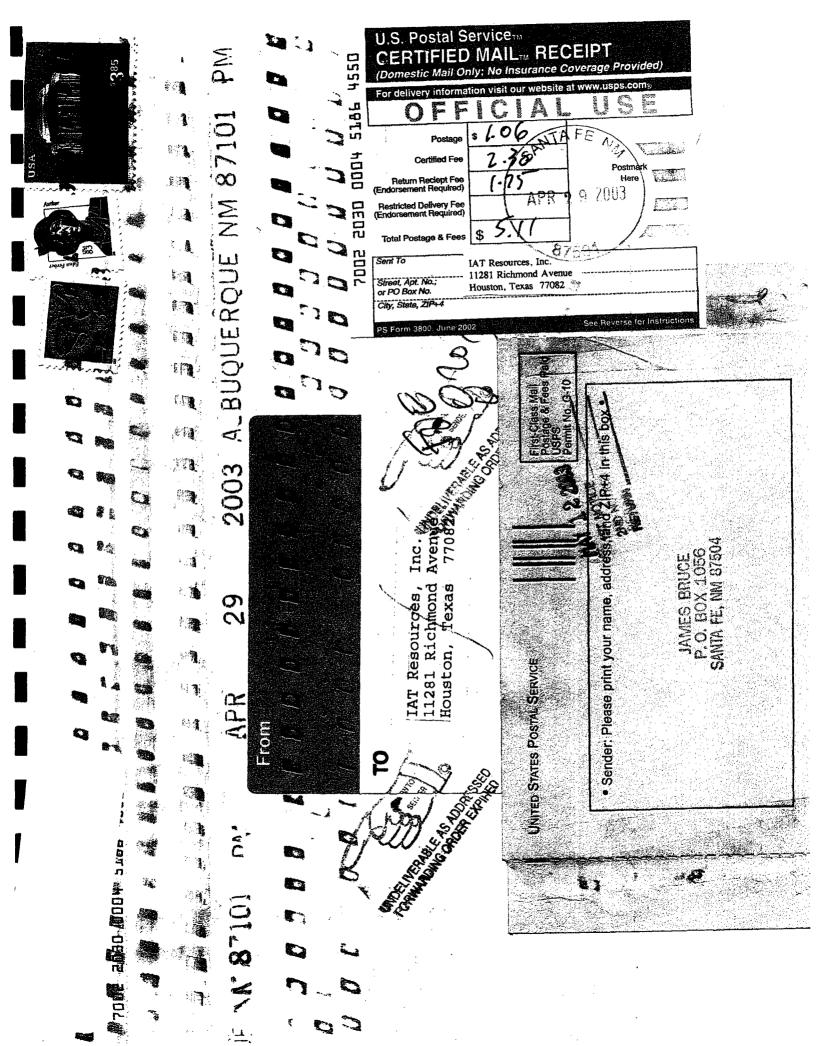

| STATE OF NEW MEXICO )                                                                                                                                                                                |  |  |  |  |  |  |
|------------------------------------------------------------------------------------------------------------------------------------------------------------------------------------------------------|--|--|--|--|--|--|
| COUNTY OF SANTA FE )                                                                                                                                                                                 |  |  |  |  |  |  |
| James Bruce, being duly sworn upon his oath, deposes and states:                                                                                                                                     |  |  |  |  |  |  |
| 1. I am over the age of 18, and have personal knowledge of the matters set forth herein.                                                                                                             |  |  |  |  |  |  |
| 2. I am an attorney for Applicant.                                                                                                                                                                   |  |  |  |  |  |  |
| 3. Applicant has conducted a good faith, diligent effort to find the names and correct addresses of the interest owners entitled to receive notice of the Application filed herein.                  |  |  |  |  |  |  |
| 4. Notice of the Application was provided to the interest owner at its correct address by certified mail. Copies of the notice letter and certified return receipt are attached hereto as Exhibit A. |  |  |  |  |  |  |
| 5. Applicant has complied with the notice provisions of Division Rule 1207.  James Bruce                                                                                                             |  |  |  |  |  |  |
| SUBSCRIBED AND SWORN TO before me this day of May, 2003, by James Bruce.                                                                                                                             |  |  |  |  |  |  |
| Notary Public                                                                                                                                                                                        |  |  |  |  |  |  |
| My Commission Expires: OIL CONSERVATION DIVISION                                                                                                                                                     |  |  |  |  |  |  |
| CASE NUMBER                                                                                                                                                                                          |  |  |  |  |  |  |

## CERTIFIED MAIL - RETURN RECEIPT REQUESTED

Van K. Bullock Suite 381 4530 South Verbena Denver, Colorado 80237

IAT Resources, Inc. 11281 Richmond Avenue Houston, Texas 77082

Ladies and Gentlemen:

Enclosed is a copy of an application for compulsory pooling, filed by NM&O Operating Company with the New Mexico Oil Conservation Division, regarding the S% of Section 35, Township 25 North, Range 2 West, N.M.P.M., Rio Arriba County, New Mexico. This application is scheduled to be heard at 8:15 a.m. on Thursday, May 22, 2003 at the Division's offices at 1220 South St. Francis Drive, Santa Fe, New Mexico 87505. As an interest owner in the well unit, you have the right to appear at the hearing and participate in the case. Failure to appear at the hearing will preclude you from contesting this matter at a later date.

| J.S. Postal Service<br>SERTIFIED MAIL RECEIPT<br>Domestic Mail Only, No Insurance Coverage Provided) | at www.usps.com,                                            |         | KAFE VA       | - AA.                                        | ( 6007 -                                       |                      |                | na<br>80237                                              | See Reverse for Instructions |
|------------------------------------------------------------------------------------------------------|-------------------------------------------------------------|---------|---------------|----------------------------------------------|------------------------------------------------|----------------------|----------------|----------------------------------------------------------|------------------------------|
| Postal Service<br>TIFIED MAIL REC                                                                    | For delivery information visit our website at www.usps.com. | 90·/ *  | 2.30          | 1.75/6                                       |                                                | \$ 5.11              | Van K. Bullock | 4530 South Verbena Denver, Colorado 80237                |                              |
| U.S. Postal Se<br>CERTIFIED (Domestic Mail Only                                                      | For delivery informa                                        | Postage | Certified Fee | Return Reciept Fee<br>(Endorsement Required) | Restricted Delivery Fee (Endorsement Required) | Total Postage & Fees | Sent To        | Street, Apt. No.;<br>or PO Box No.<br>City, State, ZiP+4 | PS Form 3800, June 2002      |
| <b>T85</b> h                                                                                         | 797                                                         | 5       | 401           | םם                                           | DEI                                            | 32                   | 200            | 12                                                       |                              |