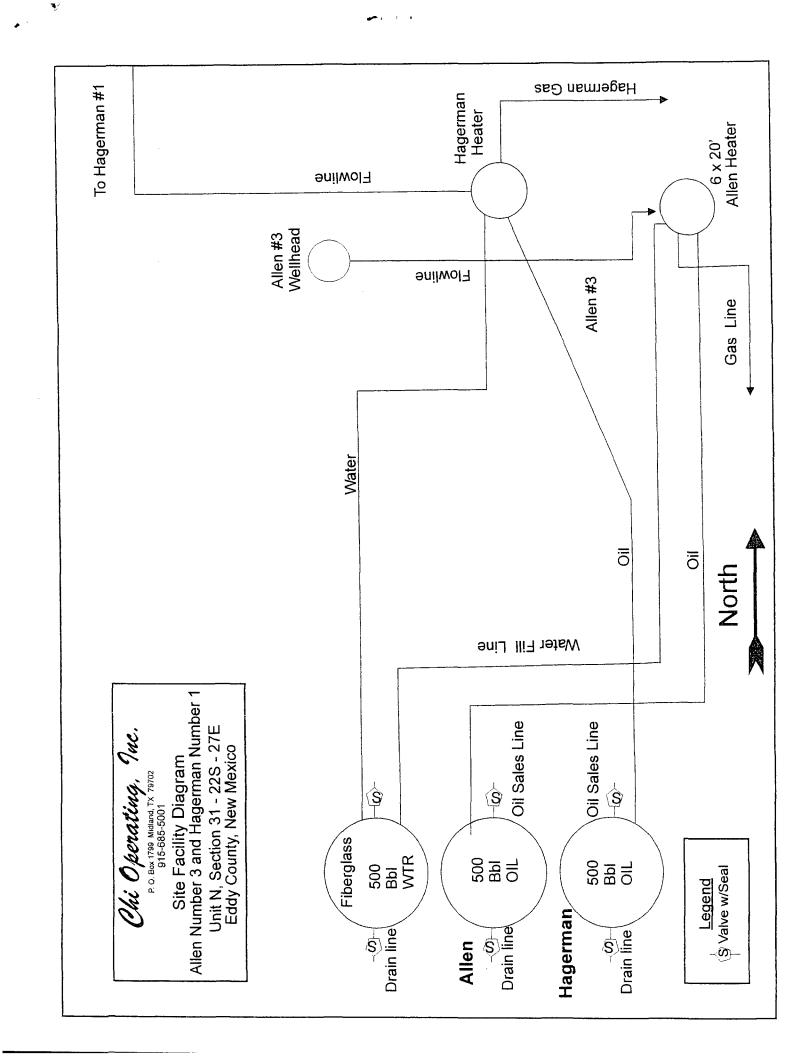

Allen #3, Hagerman #1

Eddy Co., NM

I am formally protesting this application by Chi Operating Inc. requesting the off lease storage and measurement and treatment of oil/gas/water production from the Hagerman #1.

The submittal is incomplete and does not address the issues of non-compliance nor the metering/gauging of oil/gas produced nor transported and produced.

Attached are copies of materials received from Chi. I own a 50% mineral interest in the Hagerman #1 acreage.

June 28, 2006

"Certified-Return Receipt"

To: Interest owners

Enclosed is a copy of an application filed by Chi Operating, Inc. with the New Mexico Oil Conservation Division, seeking authorization for Off-Lease Storage and Measurement from the South Carlsbad Delaware Pool originating from wells located on certain Fee leases covering parts of Sections 30 and 31, Township 22 South, Range 27 East, NMPM, Eddy County, New Mexico. A Heater Treater and the tanks for the Hagerman #1 will be on the Allen #3 surface facility. Thanks and please call should you have any questions.

## **OIL CONSERVATION DIVISION**

1220 S. St Francis Drive Santa Fe, New Mexico 87505 Submit the original application to the Santa Fe office with one copy to the appropriate District Office.

Hagerman #1 1650' FSL & 2200' FWL Section 30-T-22S-R-27E Allen #3 660' FNL & 1980' FEL Section 31-T22S-R-27E Eddy County, New Mexico

 $\nabla'$ 

7 e 3 /6: 45 H FAX 432 687-2662

CHI ENERGY, INC. P.O. BOX 1799 MIDLAND, TEXAS 79702

July 17, 2006

Charles Hagerman P. O. Box 1327 Santa Fe, New Mexico 87505

Re: Revised Plat

Hagerman #001 Allen #003

Mr. Hagerman:

Enclosed is the revised plat for the tank facilities. I hope this clears up the confusion. Thanks and please call should you have any questions.

Sincerely,

John W. Qualls

JWQ/fh