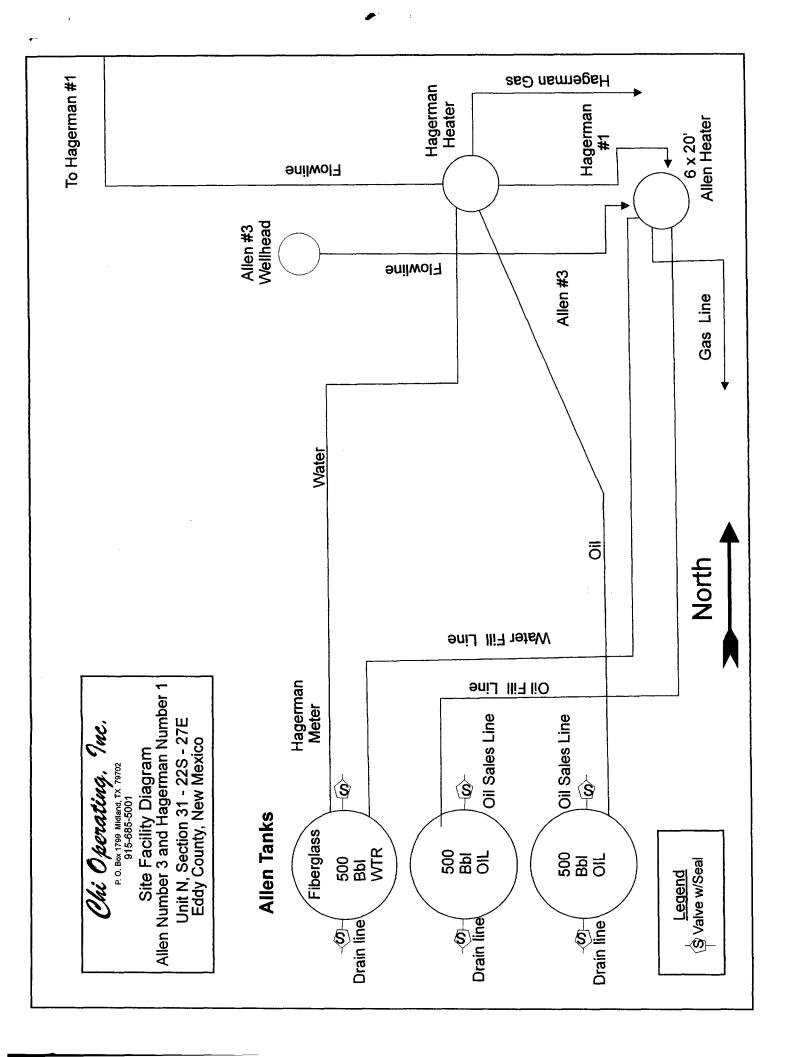

Allen #3, Hagerman #1

Eddy Co., NM

I am formally protesting this application by Chi Operating Inc. requesting the off lease storage and measurement and treatment of oil/gas/water production from the Hagerman #1.

The submittal is incomplete and does not address the issues of non-compliance nor the metering/gauging of oil/gas produced nor transported and produced.

Attached are copies of materials received from Chi. I own a 50% mineral interest in the Hagerman #1 acreage.

June 28, 2006

"Certified-Return Receipt"

To: Interest owners

Enclosed is a copy of an application filed by Chi Operating, Inc. with the New Mexico Oil Conservation Division, seeking authorization for Off-Lease Storage and Measurement from the South Carlsbad Delaware Pool originating from wells located on certain Fee leases covering parts of Sections 30 and 31, Township 22 South, Range 27 East, NMPM, Eddy County, New Mexico. A Heater Treater and the tanks for the Hagerman #1 will be on the Allen #3 surface facility. Thanks and please call should you have any questions.

## **OIL CONSERVATION DIVISION**

1220 S. St Francis Drive Santa Fe, New Mexico 87505 Submit the original application to the Santa Fe office with one copy to the appropriate District Office.

Hagerman #1 1650' FSL & 2200' FWL Section 30-T-22S-R-27E Allen #3 660' FNL & 1980' FEL Section 31-T22S-R-27E Eddy County, New Mexico

 $\nabla'$ 

7 e 3 /6: 45 H FAX 432 687-2662

CHI ENERGY, INC. P.O. BOX 1799 MIDLAND, TEXAS 79702

July 17, 2006

Charles Hagerman P. O. Box 1327 Santa Fe, New Mexico 87505

Re: Revised Plat

Hagerman #001 Allen #003

Mr. Hagerman:

Enclosed is the revised plat for the tank facilities. I hope this clears up the confusion. Thanks and please call should you have any questions.

Sincerely,

John W. Qualls

JWQ/fh