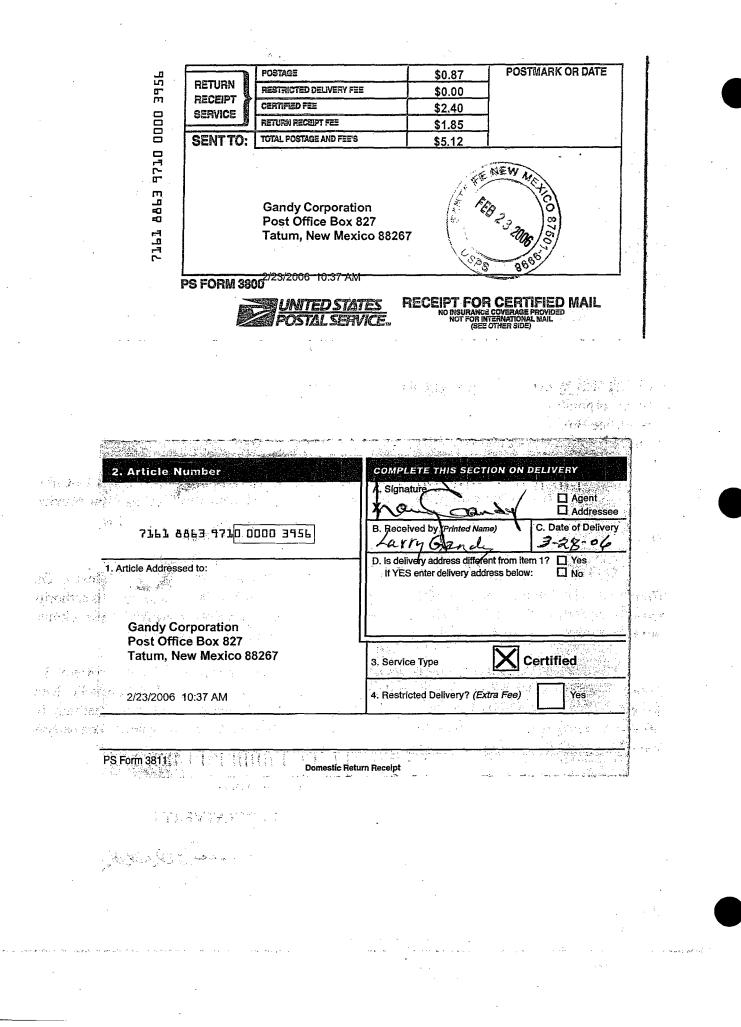

## **CERTIFIED MAIL/RETURN RECEIPT REQUESTED**

# Gandy Corporation Post Office Box 827 Tatum, New Mexico 88267

Re: New Mexico Oil Conservation Case No. \_\_\_\_\_; Application Of DKD, LLC For An Order Directing Gandy Corporation To Show Cause, Lea County, New Mexico

Dear Sir or Madam:

This will advise that DKD, LLC has filed an Application with the New Mexico Oil Conservation Division seeking an order directing Gandy Corporation to show cause why its authority to utilize its State "T" Well No. 2 for the injection of produced water for disposal purposes should not be immediately and permanently revoked. A copy of the application is enclosed.