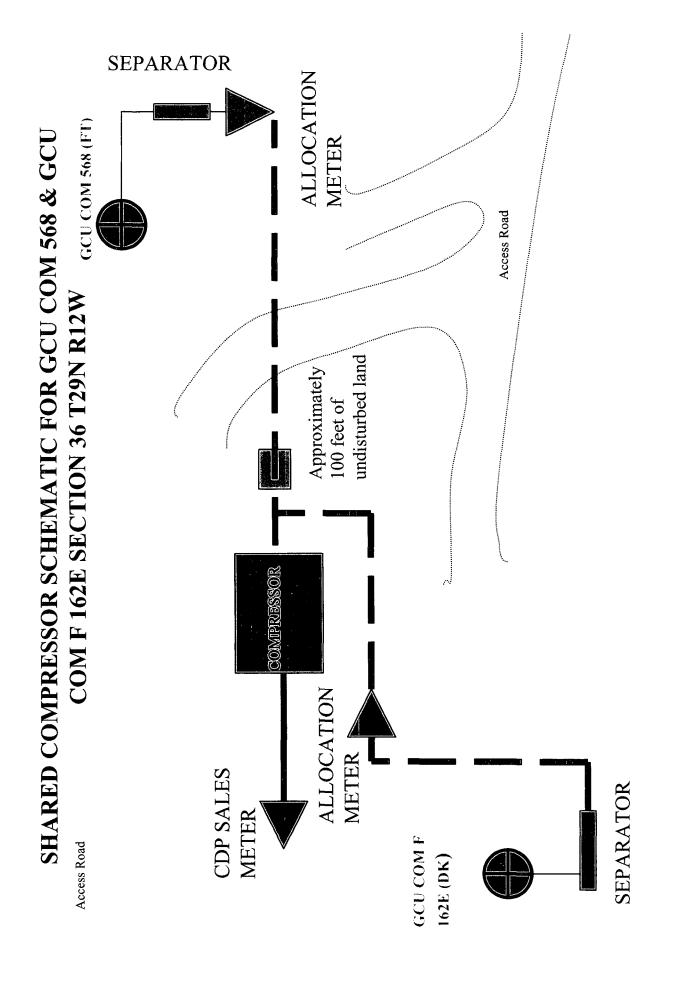

| Submit 3 Copies To Appropriate District Office              | State of New Mexico                                                       |                               | Form C-103                                                               |  |  |
|-------------------------------------------------------------|---------------------------------------------------------------------------|-------------------------------|--------------------------------------------------------------------------|--|--|
| District I                                                  | Energy, Minerals and Natur                                                | ral Resources                 | Revised March 25, 1999<br>LL API NO.                                     |  |  |
| 1625 N. French Dr., Hobbs, NM 88240<br>District II          | OH CONCERNATION                                                           |                               | Reference Below                                                          |  |  |
| 811 South First, Artesia, NM 88210                          | OIL CONSERVATION                                                          | 1 5 1                         | ndicate Type of Lease                                                    |  |  |
| <u>District III</u><br>1000 Rio Brazos Rd., Aztec, NM 87410 | 1220 South St. Fran                                                       |                               | STATE FEE                                                                |  |  |
| <u>District IV</u><br>1220 S. St. Francis Dr., Santa Fe, NM | Santa Fe, NM 87                                                           | 6.                            | State Oil & Gas Lease No.                                                |  |  |
| 87505                                                       |                                                                           |                               |                                                                          |  |  |
|                                                             | ICES AND REPORTS ON WELLS                                                 |                               | Lease Name or Unit Agreement Name:                                       |  |  |
|                                                             | OSALS TO DRILL OR TO DÉEPEN OR PLU<br>(CATION FOR PERMIT" (FORM C-101) FC |                               | GCU & GCU COM F                                                          |  |  |
| PROPOSALS.)                                                 | · · ·                                                                     | į .                           | deral Lease SF - 078194 BLM Notified on                                  |  |  |
| 1. Type of Well: Oil Well Gas Well                          | X Other                                                                   |                               | Form 3160-5)                                                             |  |  |
|                                                             | M Other                                                                   |                               |                                                                          |  |  |
| 2. Name of Operator                                         | AM. PRIOTINA HURTO                                                        | 8. \                          | Well No.                                                                 |  |  |
| BP America Production Company  3. Address of Operator       | Attn: KRISTINA HURTS                                                      | 0.1                           | 568 & 162E<br>Pool name or Wildcat                                       |  |  |
| P.O. Box 3092 Houston, TX 77253                             |                                                                           |                               | b DK                                                                     |  |  |
| 4. Well Location                                            |                                                                           |                               |                                                                          |  |  |
|                                                             |                                                                           |                               |                                                                          |  |  |
| Unit Letter B (se                                           | e C-102)_feet from theNORTH1                                              | ine andfeet from              | n the <u>EAST</u> line                                                   |  |  |
| G. W                                                        | To take OON Dane                                                          | OW ND COM                     | Con Ivon Grants                                                          |  |  |
| Section 36                                                  | Township 29N Range 1  10. Elevation (Show whether Di                      | P PKR PT CR etc.)             | San Juan County                                                          |  |  |
|                                                             | 10. Elevation (Show whether Di                                            | ι, <i>Ν</i> ιδ, κ1, Οκ, εις.) |                                                                          |  |  |
| 11. Check                                                   | Appropriate Box to Indicate Na                                            | ature of Notice, Repo         | ort or Other Data                                                        |  |  |
|                                                             | NTENTION TO:                                                              |                               | UENT REPORT OF:                                                          |  |  |
| PERFORM REMEDIAL WORK                                       | ] PLUG AND ABANDON 🔲                                                      | REMEDIAL WORK                 | ☐ ALTERING CASING ☐                                                      |  |  |
| TEMPORARILY ABANDON                                         | CHANGE PLANS                                                              | COMMENCE DRILLING             | G OPNS. T PLUG AND                                                       |  |  |
| TEIMFORANIET ABANDON L                                      | CHANGE PLANS                                                              | COMMENCE DIVIDENT             | ABANDONMENT                                                              |  |  |
| PULL OR ALTER CASING                                        | MULTIPLE                                                                  | CASING TEST AND               |                                                                          |  |  |
|                                                             | COMPLETION                                                                | CEMENT JOB                    |                                                                          |  |  |
| OTHER: Surface Commingle                                    | X                                                                         | OTHER:                        |                                                                          |  |  |
|                                                             | eted operations. (Clearly state all per                                   |                               | ertinent dates, including estimated date                                 |  |  |
| • • • •                                                     | c). SEE RULE 1103. For Multiple (                                         | Completions: Attach well      | bore diagram of proposed completion                                      |  |  |
| or recompilation.                                           |                                                                           |                               | a musclustian from the Basin Bakata 8                                    |  |  |
|                                                             |                                                                           |                               | s production from the Basin Dakota & E. Surface commingling Basin Dakota |  |  |
|                                                             |                                                                           |                               | ruitland Coal production will be from the                                |  |  |
| GCU Com 568 Well No. 568 API 30                             | -045-30220. The production from eac                                       | h well will be metered pri    | or to commingling then the commingled                                    |  |  |
|                                                             |                                                                           | I be removed. The com         | mingled gas will then be sent through                                    |  |  |
| compression prior to entering the                           | sales meter.                                                              |                               |                                                                          |  |  |
| The working interest, royalty a                             | nd overriding royalty interest own                                        | ers in the subject wells      | are different therefore notification is                                  |  |  |
| required. The proposed comm                                 | ningling of production is to redu                                         |                               | between the wells and will result in                                     |  |  |
| increased economic life of the w                            | ells.                                                                     |                               |                                                                          |  |  |
| PI M has also been notified of t                            | his proposal by copy of BLM Form                                          | 2160 5                        |                                                                          |  |  |
| 1                                                           | , , , , , , , , , , , , , , , , , , , ,                                   |                               |                                                                          |  |  |
| I hereby certify that the information                       | on above is true and complete to the                                      | best of my knowledge an       | d belief.                                                                |  |  |
| SIGNATURE / LUISTING                                        | TITLE BO                                                                  | egulatory Analyst             | DATE <u>11/03/06</u>                                                     |  |  |
|                                                             | 4 me                                                                      |                               | ENTE TWOOD                                                               |  |  |
| Type or print name KRISTINA                                 | nun 15 lelephone                                                          | No. 281-366-3866              |                                                                          |  |  |
| (This space for State use)                                  |                                                                           |                               |                                                                          |  |  |
| APPPROVED BY                                                | TITLE                                                                     |                               | DATE                                                                     |  |  |
| Conditions of approval, if any:                             |                                                                           |                               |                                                                          |  |  |