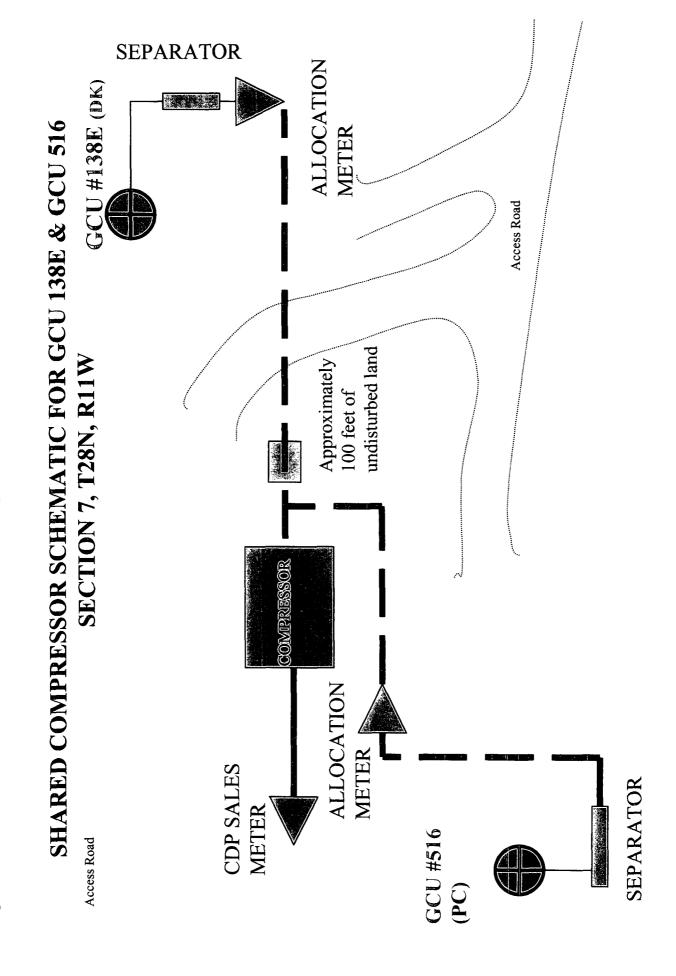

| Submit 3 Copies To Appropriate District Office              | State of New Mexico                                                       |                               | Form C-103                                                               |  |  |
|-------------------------------------------------------------|---------------------------------------------------------------------------|-------------------------------|--------------------------------------------------------------------------|--|--|
| District I                                                  | Energy, Minerals and Natur                                                | ral Resources                 | Revised March 25, 1999<br>LL API NO.                                     |  |  |
| 1625 N. French Dr., Hobbs, NM 88240<br>District II          | OH CONCERNATION                                                           |                               | Reference Below                                                          |  |  |
| 811 South First, Artesia, NM 88210                          | OIL CONSERVATION                                                          | 1 5 1                         | ndicate Type of Lease                                                    |  |  |
| <u>District III</u><br>1000 Rio Brazos Rd., Aztec, NM 87410 | 1220 South St. Fran                                                       |                               | STATE FEE                                                                |  |  |
| <u>District IV</u><br>1220 S. St. Francis Dr., Santa Fe, NM | Santa Fe, NM 87                                                           | 6.                            | State Oil & Gas Lease No.                                                |  |  |
| 87505                                                       |                                                                           |                               |                                                                          |  |  |
|                                                             | ICES AND REPORTS ON WELLS                                                 |                               | Lease Name or Unit Agreement Name:                                       |  |  |
|                                                             | OSALS TO DRILL OR TO DÉEPEN OR PLU<br>(CATION FOR PERMIT" (FORM C-101) FC |                               | GCU & GCU COM F                                                          |  |  |
| PROPOSALS.)                                                 | · · ·                                                                     | į .                           | deral Lease SF - 078194 BLM Notified on                                  |  |  |
| 1. Type of Well: Oil Well Gas Well                          | X Other                                                                   |                               | Form 3160-5)                                                             |  |  |
|                                                             | M Other                                                                   |                               |                                                                          |  |  |
| 2. Name of Operator                                         | AM. PRIOTINA HURTO                                                        | 8. \                          | Well No.                                                                 |  |  |
| BP America Production Company  3. Address of Operator       | Attn: KRISTINA HURTS                                                      | 0.1                           | 568 & 162E<br>Pool name or Wildcat                                       |  |  |
| P.O. Box 3092 Houston, TX 77253                             |                                                                           |                               | b DK                                                                     |  |  |
| 4. Well Location                                            |                                                                           |                               |                                                                          |  |  |
|                                                             |                                                                           |                               |                                                                          |  |  |
| Unit Letter B (se                                           | e C-102)_feet from theNORTH1                                              | ine andfeet from              | n the <u>EAST</u> line                                                   |  |  |
| G. W                                                        | To take OON Dane                                                          | OW ND COM                     | Con Ivon Grants                                                          |  |  |
| Section 36                                                  | Township 29N Range 1  10. Elevation (Show whether Di                      | P PKR PT CR etc.)             | San Juan County                                                          |  |  |
|                                                             | 10. Elevation (Show whether Di                                            | ι, <i>Ν</i> ιδ, κ1, Οκ, εις.) |                                                                          |  |  |
| 11. Check                                                   | Appropriate Box to Indicate Na                                            | ature of Notice, Repo         | ort or Other Data                                                        |  |  |
|                                                             | NTENTION TO:                                                              |                               | UENT REPORT OF:                                                          |  |  |
| PERFORM REMEDIAL WORK                                       | ] PLUG AND ABANDON 🔲                                                      | REMEDIAL WORK                 | ☐ ALTERING CASING ☐                                                      |  |  |
| TEMPORARILY ABANDON                                         | CHANGE PLANS                                                              | COMMENCE DRILLING             | G OPNS. T PLUG AND                                                       |  |  |
| TEIMFORANIET ABANDON L                                      | CHANGE PLANS                                                              | COMMENCE DIVIDENT             | ABANDONMENT                                                              |  |  |
| PULL OR ALTER CASING                                        | MULTIPLE                                                                  | CASING TEST AND               |                                                                          |  |  |
|                                                             | COMPLETION                                                                | CEMENT JOB                    |                                                                          |  |  |
| OTHER: Surface Commingle                                    | X                                                                         | OTHER:                        |                                                                          |  |  |
|                                                             | eted operations. (Clearly state all per                                   |                               | ertinent dates, including estimated date                                 |  |  |
| • • • •                                                     | c). SEE RULE 1103. For Multiple (                                         | Completions: Attach well      | bore diagram of proposed completion                                      |  |  |
| or recompilation.                                           |                                                                           |                               | a musclustian from the Basin Bakata 8                                    |  |  |
|                                                             |                                                                           |                               | s production from the Basin Dakota & E. Surface commingling Basin Dakota |  |  |
|                                                             |                                                                           |                               | ruitland Coal production will be from the                                |  |  |
| GCU Com 568 Well No. 568 API 30                             | -045-30220. The production from eac                                       | h well will be metered pri    | or to commingling then the commingled                                    |  |  |
|                                                             |                                                                           | I be removed. The com         | mingled gas will then be sent through                                    |  |  |
| compression prior to entering the                           | sales meter.                                                              |                               |                                                                          |  |  |
| The working interest, royalty a                             | nd overriding royalty interest own                                        | ers in the subject wells      | are different therefore notification is                                  |  |  |
| required. The proposed comm                                 | ningling of production is to redu                                         |                               | between the wells and will result in                                     |  |  |
| increased economic life of the w                            | ells.                                                                     |                               |                                                                          |  |  |
| PI M has also been notified of t                            | his proposal by copy of BLM Form                                          | 2160 5                        |                                                                          |  |  |
| 1                                                           | , , , , , , , , , , , , , , , , , , , ,                                   |                               |                                                                          |  |  |
| I hereby certify that the information                       | on above is true and complete to the                                      | best of my knowledge an       | d belief.                                                                |  |  |
| SIGNATURE / LUISTING                                        | TITLE BO                                                                  | egulatory Analyst             | DATE <u>11/03/06</u>                                                     |  |  |
|                                                             | 4 me                                                                      |                               | ENTE TWOOD                                                               |  |  |
| Type or print name KRISTINA                                 | nun 15 lelephone                                                          | No. 281-366-3866              |                                                                          |  |  |
| (This space for State use)                                  |                                                                           |                               |                                                                          |  |  |
| APPPROVED BY                                                | TITLE                                                                     |                               | DATE                                                                     |  |  |
| Conditions of approval, if any:                             |                                                                           |                               |                                                                          |  |  |