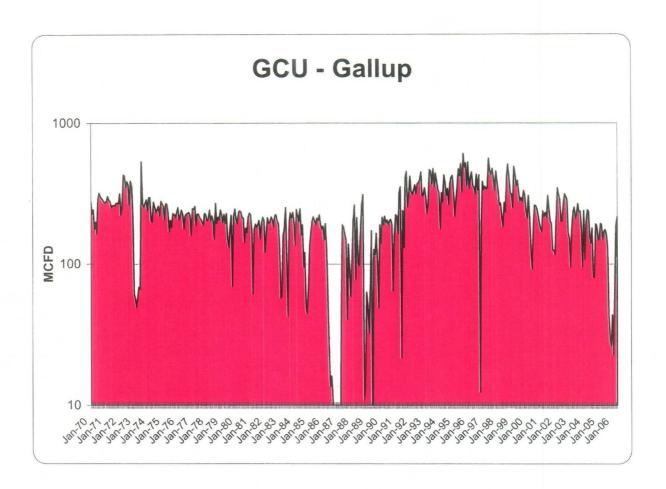

1. BP is the operator of the Gallegos Canyon Unit which was approved by Division Order No. R-68 dated April 24, 1951. The unitized interval includes all formations and contains wells that produce oil and natural gas from many formations and pools including, but not necessarily limited to, the Farmington formation, Fruitland Sand formation (West Kutz-Fruitland Sand Pool, Pinon-Fruitland Sand Pool, and North Pinon-Fruitland Sand Pool), Fruitland Coal formation (Basin-Fruitland Coal (Gas) Pool), Pictured Cliffs formation (Fulcher Kutz-Pictuted Cliffs Pool and West Kutz-Pictured Cliffs Pool), Gallup formation (Totah-Gallup Oil Pool, Armenta-Gallup Oil Pool, Pinon-Gallup Oil Pool, Totah-Gallup Pool, Simpson-Gallup Oil Pool, and Cha Cha-Gallup Oil Pool) and Dakota formation (Basin-Dakota Pool). This unit now encompasses 43,146.62 acres, more or less, of Federal, Indian Allotted, State and Fee lands, and is more fully described as follows:

#### TOWNSHIP 27 NORTH, RANGE 12 WEST, NMPM

Sections 4 through 6:

All

Section 9:

N/2

APPLICATION FOR SURFACE COMMINGLING AND OFF-LEASE MEASUREMENT PAGE 4

The unitized interval includes all formations and contains wells that produce oil and natural gas from many formations and pools including, but not necessarily limited to, the Farmington formation, Fruitland Sand formation (West Kutz-Fruitland Sand Pool, Pinon-Fruitland Sand Pool, and North Pinon-Fruitland Sand Pool), Fruitland Coal formation (Basin-Fruitland Coal (Gas) Pool), Pictured Cliffs formation (Fulcher Kutz-Pictuted Cliffs Pool and West Kutz-Pictured Cliffs Pool), Gallup formation (Totah-Gallup Oil Pool, Armenta-Gallup Oil Pool, Pinon-Gallup Oil Pool, Totah-Gallup Pool, Simpson-Gallup Oil Pool, and Cha Cha-Gallup Oil Pool) and Dakota formation (Basin-Dakota Pool). requests authorization, prospectively, for surface commingle of production from additional formations and/or pools within the lands covered by this application in existing and future wells without additional notice or hearing. The center of the unit area is located approximately 5 miles Southeast of Farmington, New Mexico.