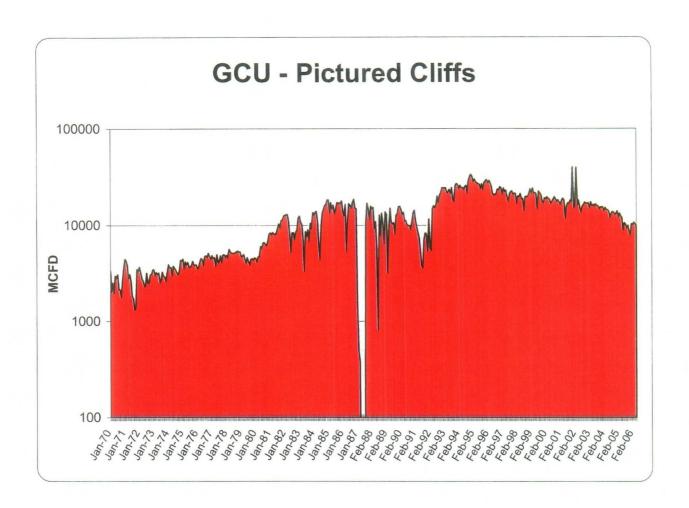

1. BP is the operator of the Gallegos Canyon Unit which was approved by Division Order No. R-68 dated April 24, 1951. The unitized interval includes all formations and contains wells that produce oil and natural gas from many formations and pools including, but not necessarily limited to, the Farmington formation, Fruitland Sand formation (West Kutz-Fruitland Sand Pool, Pinon-Fruitland Sand Pool, and North Pinon-Fruitland Sand Pool), Fruitland Coal formation (Basin-Fruitland Coal (Gas) Pool), Pictured Cliffs formation (Fulcher Kutz-Pictuted Cliffs Pool and West Kutz-Pictured Cliffs Pool), Gallup formation (Totah-Gallup Oil Pool, Armenta-Gallup Oil Pool, Pinon-Gallup Oil Pool, Totah-Gallup Pool, Simpson-Gallup Oil Pool, and Cha Cha-Gallup Oil Pool) and Dakota formation (Basin-Dakota Pool). This unit now encompasses 43,146.62 acres, more or less, of Federal, Indian Allotted, State and Fee lands, and is more fully described as follows:

| CUMULATIVE  | AVERAGE WELL | AVERAGE WELL | AVERAGE WELL | NUMBER    |  |
|-------------|--------------|--------------|--------------|-----------|--|
| PRODUCTION, | GAS RATE,    | WATER RATE,  | CONDENSATE   | PRODUCING |  |
| BCF         | MCFD         | BPD          | RATE, BPD    | WELLS     |  |
| 50.3        | 64           | 4            | 0            |           |  |