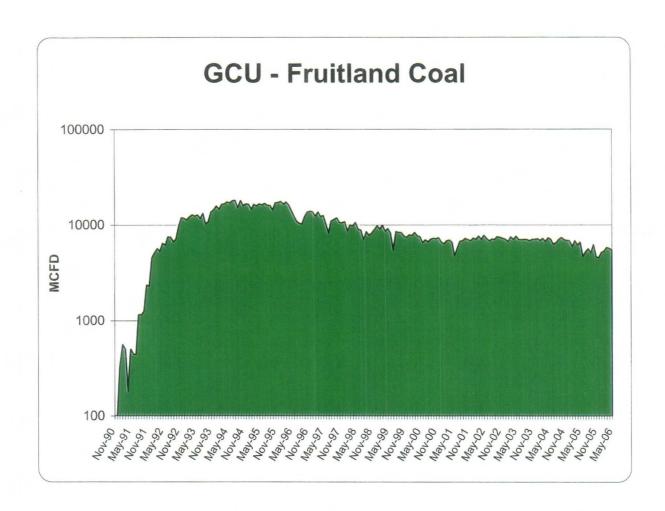

1. BP is the operator of the Gallegos Canyon Unit which was approved by Division Order No. R-68 dated April 24, 1951. The unitized interval includes all formations and contains wells that produce oil and natural gas from many formations and pools including, but not necessarily limited to, the Farmington formation, Fruitland Sand formation (West Kutz-Fruitland Sand Pool, Pinon-Fruitland Sand Pool, and North Pinon-Fruitland Sand Pool), Fruitland Coal formation (Basin-Fruitland Coal (Gas) Pool), Pictured Cliffs formation (Fulcher Kutz-Pictuted Cliffs Pool and West Kutz-Pictured Cliffs Pool), Gallup formation (Totah-Gallup Oil Pool, Armenta-Gallup Oil Pool, Pinon-Gallup Oil Pool, Totah-Gallup Pool, Simpson-Gallup Oil Pool, and Cha Cha-Gallup Oil Pool) and Dakota formation (Basin-Dakota Pool). This unit now encompasses 43,146.62 acres, more or less, of Federal, Indian Allotted, State and Fee lands, and is more fully described as follows:

#### TOWNSHIP 27 NORTH, RANGE 12 WEST, NMPM

Sections 4 through 6:

All

Section 9:

N/2

APPLICATION FOR SURFACE COMMINGLING AND OFF-LEASE MEASUREMENT PAGE 4

The unitized interval includes all formations and contains wells that produce oil and natural gas from many formations and pools including, but not necessarily limited to, the Farmington formation, Fruitland Sand formation (West Kutz-Fruitland Sand Pool, Pinon-Fruitland Sand Pool, and North Pinon-Fruitland Sand Pool), Fruitland Coal formation (Basin-Fruitland Coal (Gas) Pool), Pictured Cliffs formation (Fulcher Kutz-Pictuted Cliffs Pool and West Kutz-Pictured Cliffs Pool), Gallup formation (Totah-Gallup Oil Pool, Armenta-Gallup Oil Pool, Pinon-Gallup Oil Pool, Totah-Gallup Pool, Simpson-Gallup Oil Pool, and Cha Cha-Gallup Oil Pool) and Dakota formation (Basin-Dakota Pool). requests authorization, prospectively, for surface commingle of production from additional formations and/or pools within the lands covered by this application in existing and future wells without additional notice or hearing. The center of the unit area is located approximately 5 miles Southeast of Farmington, New Mexico.