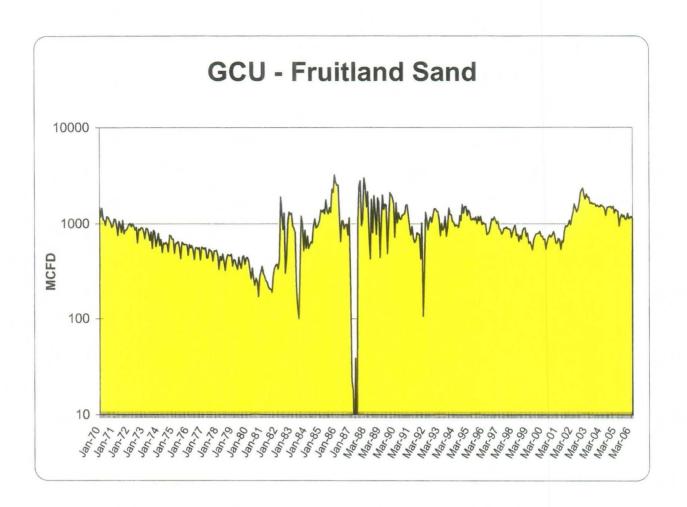

1. BP is the operator of the Gallegos Canyon Unit which was approved by Division Order No. R-68 dated April 24, 1951. The unitized interval includes all formations and contains wells that produce oil and natural gas from many formations and pools including, but not necessarily limited to, the Farmington formation, Fruitland Sand formation (West Kutz-Fruitland Sand Pool, Pinon-Fruitland Sand Pool, and North Pinon-Fruitland Sand Pool), Fruitland Coal formation (Basin-Fruitland Coal (Gas) Pool), Pictured Cliffs formation (Fulcher Kutz-Pictuted Cliffs Pool and West Kutz-Pictured Cliffs Pool), Gallup formation (Totah-Gallup Oil Pool, Armenta-Gallup Oil Pool, Pinon-Gallup Oil Pool, Totah-Gallup Pool, Simpson-Gallup Oil Pool, and Cha Cha-Gallup Oil Pool) and Dakota formation (Basin-Dakota Pool). This unit now encompasses 43,146.62 acres, more or less, of Federal, Indian Allotted, State and Fee lands, and is more fully described as follows:

#### TOWNSHIP 27 NORTH, RANGE 12 WEST, NMPM

Sections 4 through 6:

All

Section 9:

N/2

APPLICATION FOR SURFACE COMMINGLING AND OFF-LEASE MEASUREMENT PAGE 4

The unitized interval includes all formations and contains wells that produce oil and natural gas from many formations and pools including, but not necessarily limited to, the Farmington formation, Fruitland Sand formation (West Kutz-Fruitland Sand Pool, Pinon-Fruitland Sand Pool, and North Pinon-Fruitland Sand Pool), Fruitland Coal formation (Basin-Fruitland Coal (Gas) Pool), Pictured Cliffs formation (Fulcher Kutz-Pictuted Cliffs Pool and West Kutz-Pictured Cliffs Pool), Gallup formation (Totah-Gallup Oil Pool, Armenta-Gallup Oil Pool, Pinon-Gallup Oil Pool, Totah-Gallup Pool, Simpson-Gallup Oil Pool, and Cha Cha-Gallup Oil Pool) and Dakota formation (Basin-Dakota Pool). requests authorization, prospectively, for surface commingle of production from additional formations and/or pools within the lands covered by this application in existing and future wells without additional notice or hearing. The center of the unit area is located approximately 5 miles Southeast of Farmington, New Mexico.