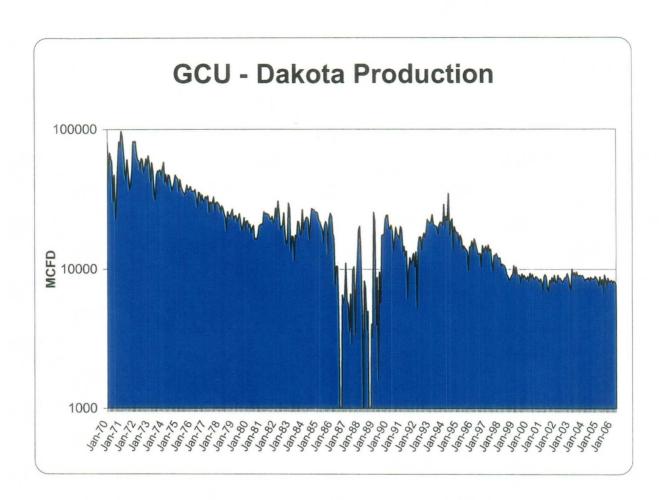

1. BP is the operator of the Gallegos Canyon Unit which was approved by Division Order No. R-68 dated April 24, 1951. The unitized interval includes all formations and contains wells that produce oil and natural gas from many formations and pools including, but not necessarily limited to, the Farmington formation, Fruitland Sand formation (West Kutz-Fruitland Sand Pool, Pinon-Fruitland Sand Pool, and North Pinon-Fruitland Sand Pool), Fruitland Coal formation (Basin-Fruitland Coal (Gas) Pool), Pictured Cliffs formation (Fulcher Kutz-Pictuted Cliffs Pool and West Kutz-Pictured Cliffs Pool), Gallup formation (Totah-Gallup Oil Pool, Armenta-Gallup Oil Pool, Pinon-Gallup Oil Pool, Totah-Gallup Pool, Simpson-Gallup Oil Pool, and Cha Cha-Gallup Oil Pool) and Dakota formation (Basin-Dakota Pool). This unit now encompasses 43,146.62 acres, more or less, of Federal, Indian Allotted, State and Fee lands, and is more fully described as follows:

| CUMULATIVE  | AVERAGE WELL | AVERAGE WELL | AVERAGE WELL | NUMBER    |
|-------------|--------------|--------------|--------------|-----------|
| PRODUCTION, | GAS RATE,    | WATER RATE,  | CONDENSATE   | PRODUCING |
| BCF         | MCFD         | BPD          | RATE, BPD    | WELLS     |
| 417.5       | 49           | 0.7          | 0.3          | 171       |