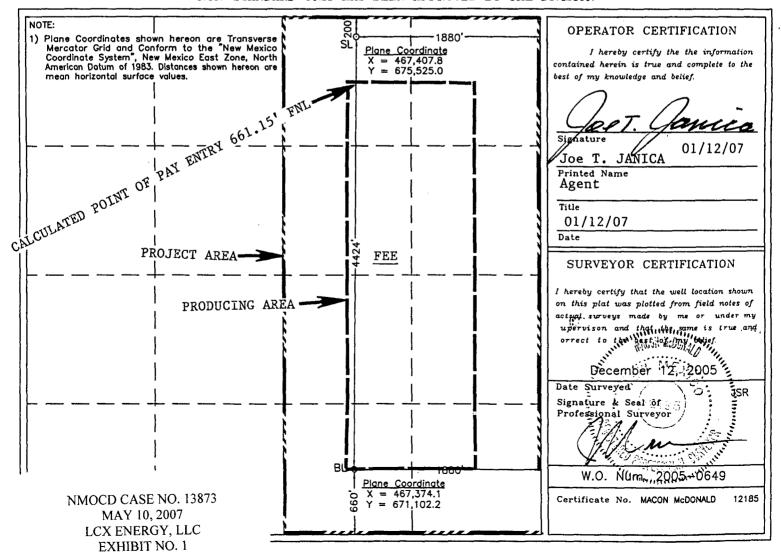

## WELL LOCATION AND ACREAGE DEDICATION PLAT

| API Number          | Pool Code            | Pool Name                   |                    |  |
|---------------------|----------------------|-----------------------------|--------------------|--|
|                     | 1                    | UNDES. EAGLE CREEK-WOLFCAMP |                    |  |
| Property Code       | Property<br>1724 OS  |                             | Well Number<br>101 |  |
| ogrid No.<br>218885 | Operator<br>LCX ENEF | 1                           | Elevation<br>3720  |  |

## Surface Location

| UL or lot No. | Section | Township | Range | Lot Idn | Feet from the | North/South line | Feet from the | East/West line | County |
|---------------|---------|----------|-------|---------|---------------|------------------|---------------|----------------|--------|
| В             | 10      | 17 S     | 24 E  |         | 200           | NORTH            | 1880          | EAST           | EDDY   |

## Bottom Hole Location If Different From Surface

|   | UL or lot No.   | Section | Township    | Range         | Lot Idn | Feet from the | North/South line | Feet from the | East/West line | County   |
|---|-----------------|---------|-------------|---------------|---------|---------------|------------------|---------------|----------------|----------|
| İ | 0               | 10      | 17 S        | 24 E          |         | 660           | SOUTH            | 1880          | EAST           | EDDY     |
| i | Dedicated Acres | Joint o | r Infill Co | nsolidation ( | ode Or  | der No.       |                  |               |                | <u> </u> |
|   | 320             |         |             |               |         |               |                  |               |                |          |