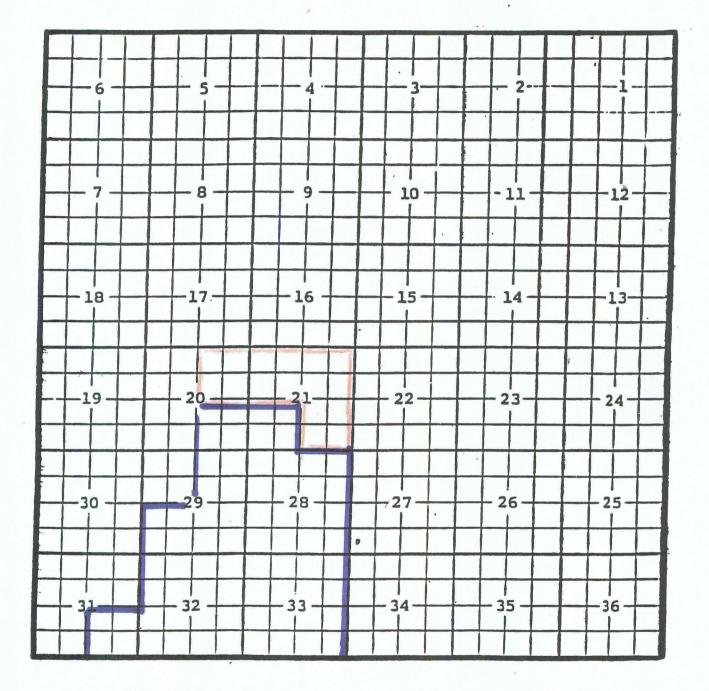

### TOWNSHIP 24 SOUTH, RANGE 25 EAST, NMPM

Sections: 5-N/2, 6-N/2

(X) Extend the Nash Draw; Delaware-Bone Spring (Avalon Sand) Oil Pool (**Pool Code 47545**) in Eddy County, New Mexico, to include therein:

1

Purpose: One completed gas well capable of producing.

Yates Petroleum Corporation, Mosley Canyon 'BIA' State Com. # 1 Location: Unit A, Sec. 5, Township 24 South, Range 25 East, NMPM Completed 01/19/07 the Upper Pennsylvanian formation. Top of perforations: 9470'. Eddy County, New Mexico Nash Draw; Delaware/Bone Spring (Avalon Sand) Oil Pool TOWNSHIP 24 SOUTH, RANGE 29 EAST, NMPM