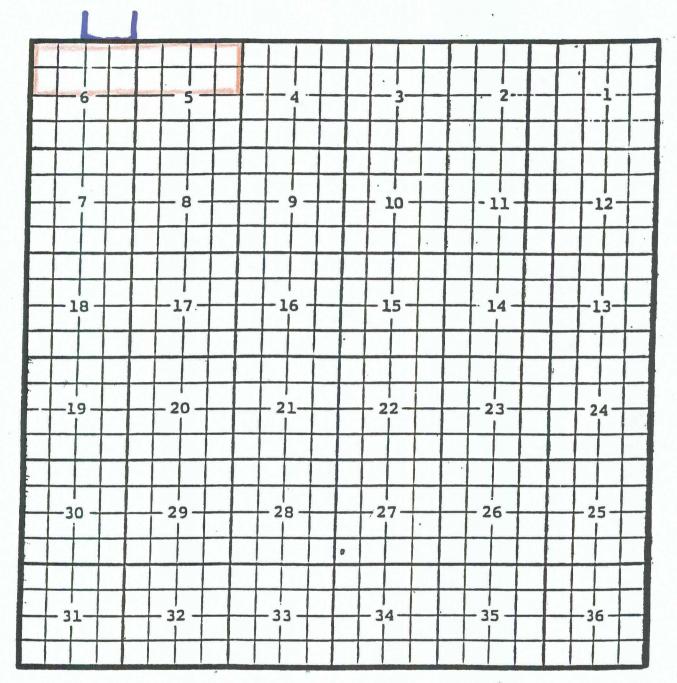

### TOWNSHIP 24 SOUTH, RANGE 25 EAST, NMPM

Sections: 5-N/2, 6-N/2

(X) Extend the Nash Draw; Delaware-Bone Spring (Avalon Sand) Oil Pool (**Pool Code 47545**) in Eddy County, New Mexico, to include therein: