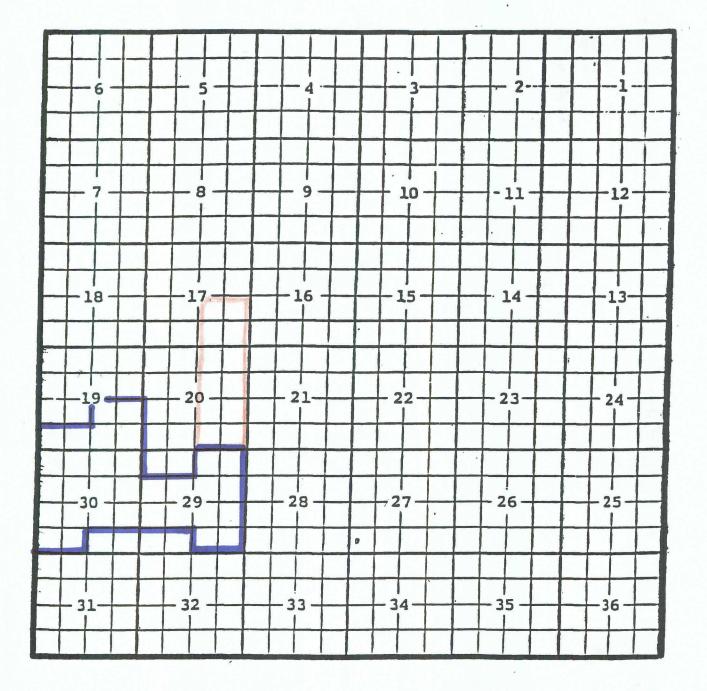

# Eddy County, New MexicoHackberry Hills; Canyon Gas PoolTOWNSHIP 21 SOUTH, RANGE 26 EAST, NMPM

Purpose: One completed gas well capable of producing.

Marbob Energy Corporation, Little Federal # 1 Location: Unit P, Sec. 29, Township 21 South, Range 26 East, NMPM Completed 02/10/07 in the Canyon formation. Top of perforations: 9546'.

## TOWNSHIP 21 SOUTH, RANGE 26 EAST, NMPM

Section 29: S/2

(S) Extend the Happy Valley; Morrow Gas Pool (**Pool Code 78060**) in Eddy County, New Mexico to include therein: