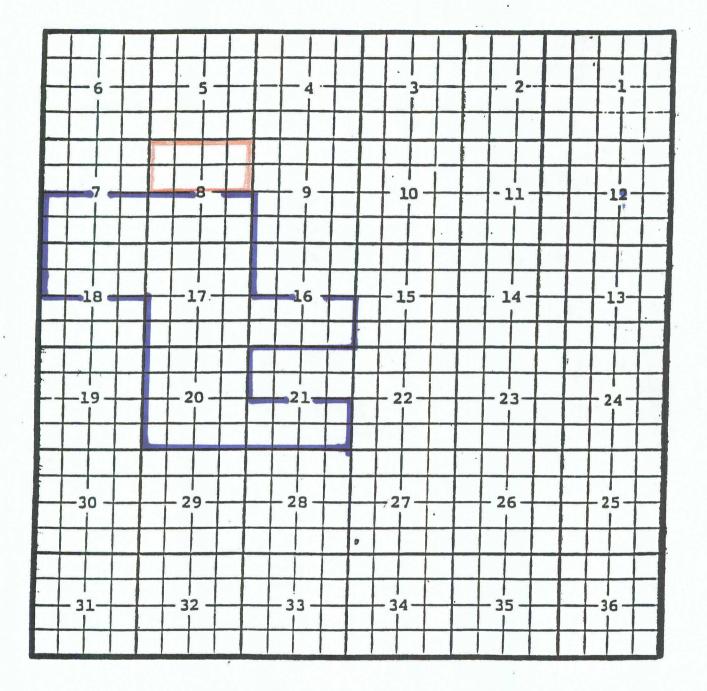

(A) Create a new pool in Eddy County, New Mexico classified as an oil pool and designated as the Hay Hollow; Delaware Oil Pool (**Pool Code 97596**). The discovery well, the Owl, 20504 JV-P #1 (**API No. 30-015-34749**) completed by BTA Oil Producers is located in Unit K of Section 18, Township 26 South, Range 27 East, NMPM.

Purpose: One completed oil well capable of producing. BTA Oil Producers, Owl, 20504 JV-P # 1 Location: Unit K, Sec. 18, Township 26 South, Range 27 East, NMPM Completed 07/13/06 in the Delaware formation. Top of perforations: 4062'.