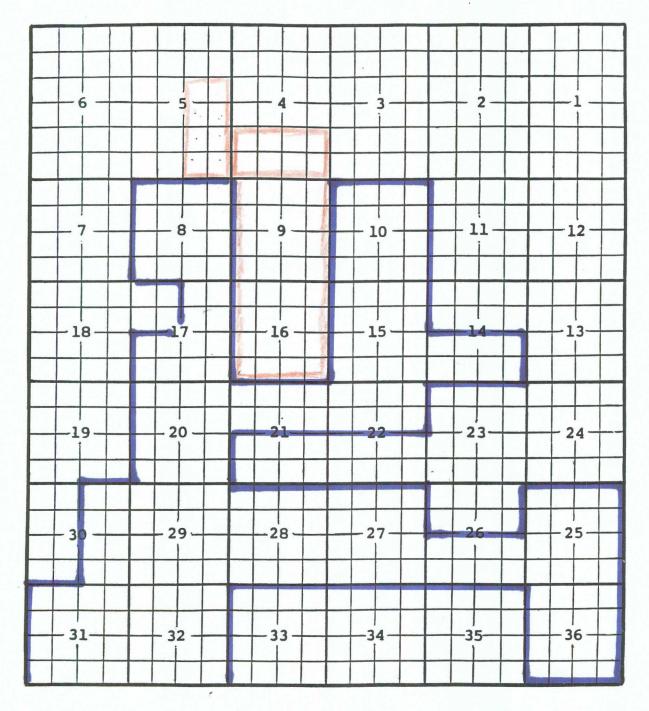

(A) Create a new pool in Eddy County, New Mexico classified as an oil pool and designated as the Hay Hollow; Delaware Oil Pool (**Pool Code 97596**). The discovery well, the Owl, 20504 JV-P #1 (**API No. 30-015-34749**) completed by BTA Oil Producers is located in Unit K of Section 18, Township 26 South, Range 27 East, NMPM.

# TOWNSHIP 26 SOUTH, RANGE 27 EAST, NMPM

Section 18: SW/4

(B) Create a new pool in Eddy County, New Mexico classified as a gas pool and designated as the Salt Draw; Upper Pennsylvanian Gas Pool (**Pool Code 97594**). The discovery well, the EKG Fee #1 (**API No. 30-015-33907**) completed by OGX Resources, LLC is located in Unit E of Section 29, Township 24 South, Range 28 East, NMPM.

Purpose: One completed oil well capable of producing. BTA Oil Producers, Owl, 20504 JV-P # 1 Location: Unit K, Sec. 18, Township 26 South, Range 27 East, NMPM Completed 07/13/06 in the Delaware formation. Top of perforations: 4062'.