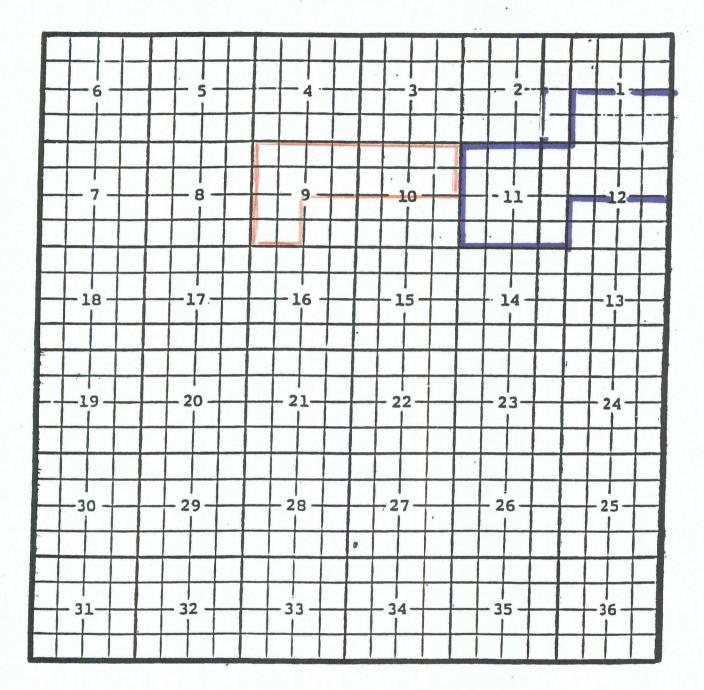

# TOWNSHIP 19 SOUTH, RANGE 27 EAST, NMPM

Section 2: E/2

(E) Extend the Avalon; Upper Pennsylvanian Gas Pool (**Pool Code 71000**) in Eddy County, New Mexico, to include therein:

Eddy County, New Mexico Artesia; Queen-Grayburg-San Andres Oil Pool ' TOWNSHIP 19 SOUTH, RANGE 27 EAST, NMPM

Purpose: One completed oil well capable of producing.

Marbob Energy Corporation, Ugly Stik State # 1 Location: Unit O, Sec. 2, Township 19 South, Range 27 East, NMPM Completed 03/23/07 in the Queen-Grayburg-San Andres formation. Top of perforations: 1694'.