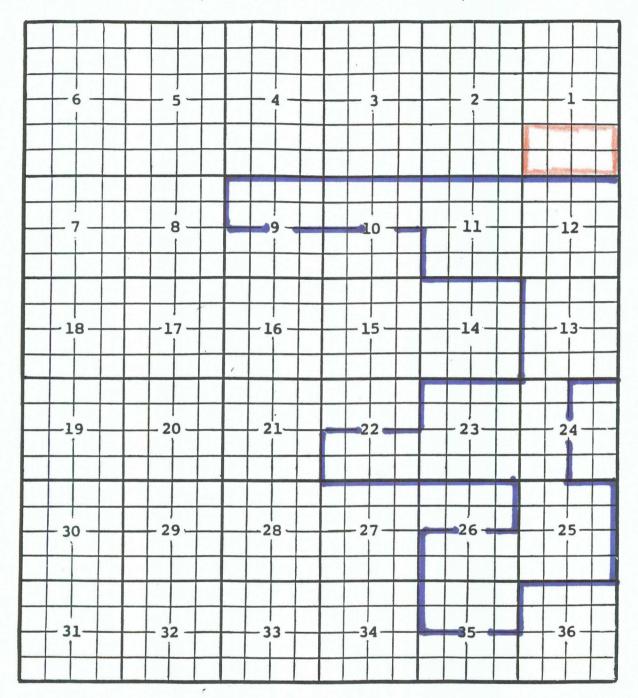

## TOWNSHIP 24 SOUTH, RANGE 28 EAST, NMPM

Section 29; N/2

(C) Create a new pool in Eddy County, New Mexico classified as a gas pool and designated as the White City; Wolfcamp, South Gas Pool (**Pool Code 97592**). The discovery well, the Pine Springs 2 State #1 (**API No. 30-015-33562**) completed by Samson Resources Company is located in Unit E of Section 2, Township 26 South, Range 25 East, NMPM.

Eddy County, New MexicoSalt Draw; Upper Pennsylvanian Gas PoolTOWNSHIP 24 SOUTH, RANGE 28 EAST, NMPM

Purpose: One completed gas well capable of producing.

OGX Resources, LLC, EKG Fee #1 Location: Unit E, Sec. 29, Township 24 South, Range 28 East, NMPM Completed 5/23/06 in the Upper Pennsylvanian formation. Top of perforations: 11,010'.