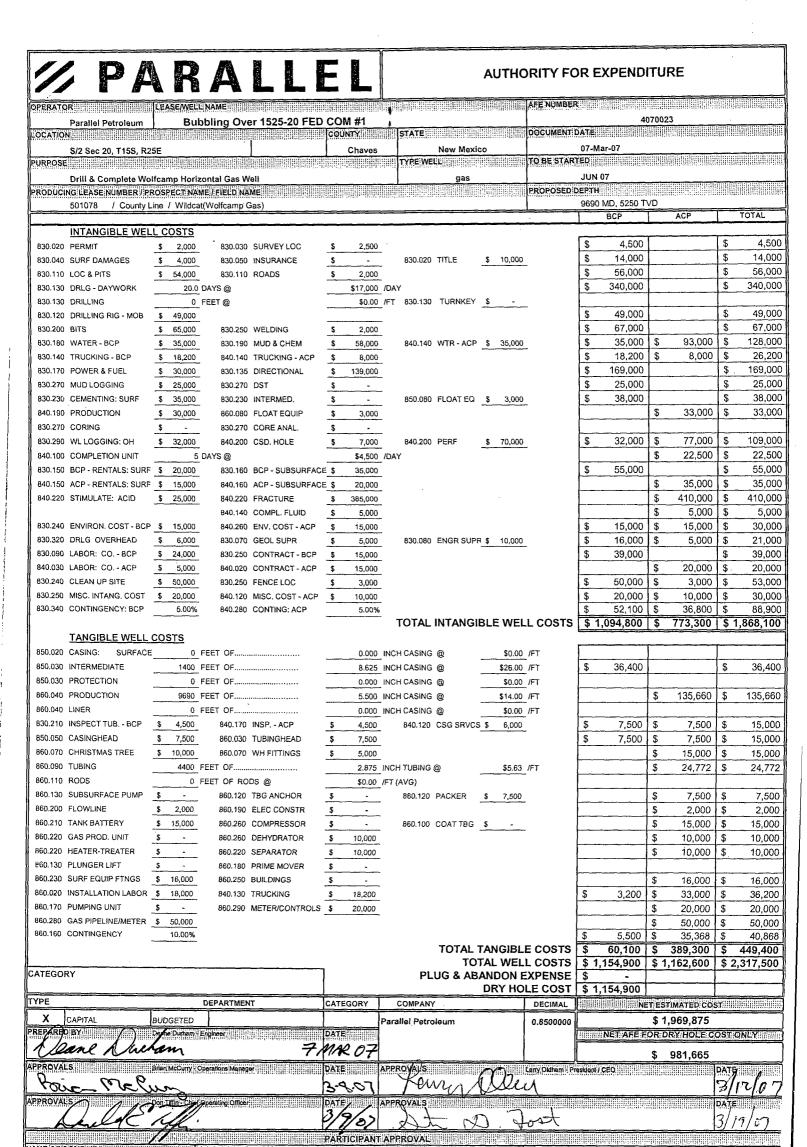

9. Parallel proposes overhead charges (combined fixed rates) of \$4,500.00 per month while drilling and \$450.00 per month while producing.

10. <u>Attachment D</u> is a copy of the authorization for expenditure (AFE) for this well.

11. <u>Attachment E</u> is an affidavit of publication showing notice of this hearing was given pursuant to Division rules as well as a copy of the notice letters sent to each interest owner.

11. Approval of this application will avoid the drilling of unnecessary wells, will prevent waste, will protect correlative rights, and allow Parallel and the other interest owners in the S/2 of Section 20 an opportunity to obtain their just and fair share of the oil and gas under the subject lands.

Based on an examination of the mineral ownership records located in Chaves County, New Mexico, it appears that your interest in the proposed well would be a 0.08330 decimal interest.

Enclosed please find an Authority for Expenditure estimating the cost of the proposed well. The total cost for the proposed well is estimated to be \$2,317,500.00. Please mark the appropriate space provided below indicating whether or not you intend to join in the drilling of the well. Should you elect to join in the drilling of the well you will be liable for your proportionate share of the actual cost of drilling which is estimated to be \$12,065.48. If you elect to join, please return a signed copy of the Authority for Expenditure. Additionally, if you elect to join, please furnish us with your well information requirements.

# · · ·

AME OF COMPANY

This Authorization for Expenditure (AFE) is merely an estimate of the costs and expenses for the proposed operation. The actual costs and expenses associated with the proposed operation could substantially exceed such estimates.