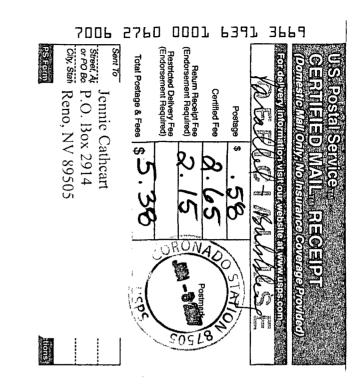

#### Sent via CMRRR# 7006 0810 0005 7586 8700

Jennie Cathcart P.O. Box 2914 Reno, NV 89505

Re: Bubbling Over 1525-20 Fed Com. #1 T-15-S, R-25-E Section 20: S/2 Chaves County, New Mexico

Dear Ms. Cathcart,