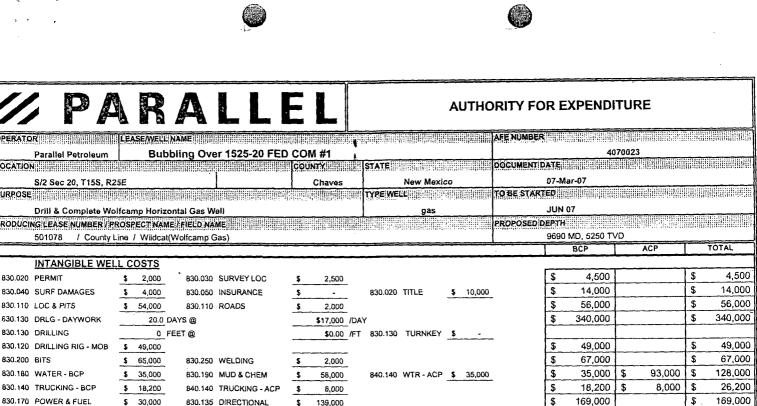

9. Parallel proposes overhead charges (combined fixed rates) of \$4,500.00 per month while drilling and \$450.00 per month while producing.

10. <u>Attachment D</u> is a copy of the authorization for expenditure (AFE) for this well.

Based on an examination of the mineral ownership records located in Chaves County, New Mexico, it appears that your interest in the proposed well would be a 0.08330 decimal interest.

Enclosed please find an Authority for Expenditure estimating the cost of the proposed well. The total cost for the proposed well is estimated to be \$2,317,500.00. Please mark the appropriate space provided below indicating whether or not you intend to join in the drilling of the well. Should you elect to join in the drilling of the well you will be liable for your proportionate share of the actual cost of drilling which is estimated to be \$12,065.48. If you elect to join, please return a signed copy of the Authority for Expenditure. Additionally, if you elect to join, please furnish us with your well information requirements.

# · · ·

AME OF COMPANY

This Authorization for Expenditure (AFE) is merely an estimate of the costs and expenses for the proposed operation. The actual costs and expenses associated with the proposed operation could substantially exceed such estimates.