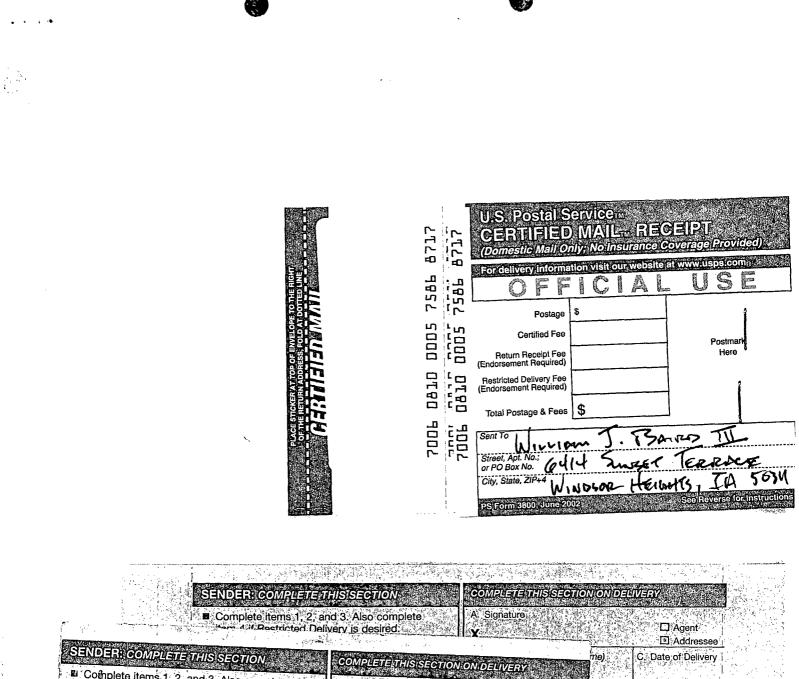

BEFORE THE OIL CONSERVATION COMMISSION Santa Fe, New Mexico Case No. <u>13948</u>....Exhibit No. 1 Submitted by: <u>Parallel Petroleum Corporation</u> Hearing Date: <u>June12, 2007</u> 6. Parallel has conducted a diligent search to locate Mark Baird, William J. Baird, III and Jennie Cathcart. A search of the county title records in Chaves County, New Mexico, provided the names and addresses of the parties to be pooled. At the present time letters proposing the drilling of the Bubbling Over 1525-20 #1 Well have been sent to those parties. To date, there has been no response from the parties to be pooled.

#### Sent via CMRRR# 7006 0810 0005 7586 8694

Mark Baird 7730 Dellwood Drive Urbandale, IA 50322

Re: Bubbling Over 1525-20 Fed Com. #1 T-15-S, R-25-E Section 20: S/2 Chaves County, New Mexico

Dear Mr. Baird,