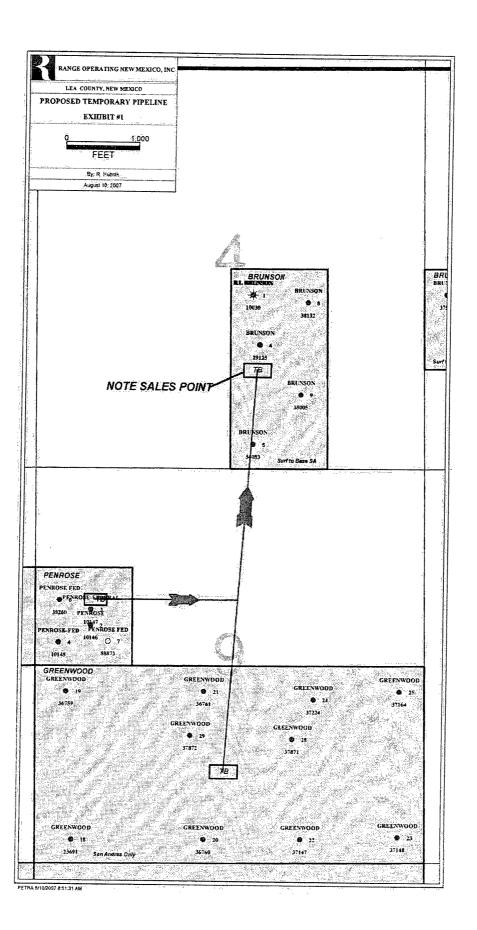

meters at the original lease, and sales will be allocated back to the leases on a BTU basis using these meters. Separation of oil and gas will continue to be at the original lease. There will not be any off lease movement or sales of the oil. See Maps of the proposed pipeline system attached as Exhibit 1 and Exhibit 2

#### 6. Exhibit 1: Covers three areas with each having common ownership:

- (a) The Greenwood lease located on the S/2 of Section 9-22S-37E, Lea County, New Mexico, is composed of 10 wells all producing from the Eunice San Andres SW pool. These wells produce to a central tank battery located on the lease where all oil and water are separated from the gas. The oil is stored in tanks and sold directly at the lease. The gas is metered through an allocation meter. A 3" poly line will connect downstream of the allocation meter to transport the gas north of the lease to Range's Brunson lease located in the SE/4 of the NE/4 and NE/4 of the SE/4 of Section 4-22S-37E, Lea County, New Mexico. The poly line will tie in downstream of the Brunson's allocation meter and both streams will go through Southern Union's sales meter and into their sales line.
- (b) The Penrose lease is located in the SW/4 of the NW/4 of Section 9-22S-37E, Lea County, New Mexico. This lease has 4 wells that produce from the Eunice San Andres SW, Paddock, and Drinkard pools (See Exhibit 3 for a list of the wells with their respective pools). The wells produce into a central tank battery where the oil and water are separated from the gas. The oil is stored in tanks and sold directly at the lease. The gas is metered through an allocation meter. A 3" poly line will connect downstream of the allocation meter to transport the gas east to the 3" poly line that is running north and south between the Brunson and Greenwood leases. Here, it will tie in to this line and be transported to the Brunson where the 3" poly line connects upstream of the gas sales meter and downstream of the Brunson allocation meter.