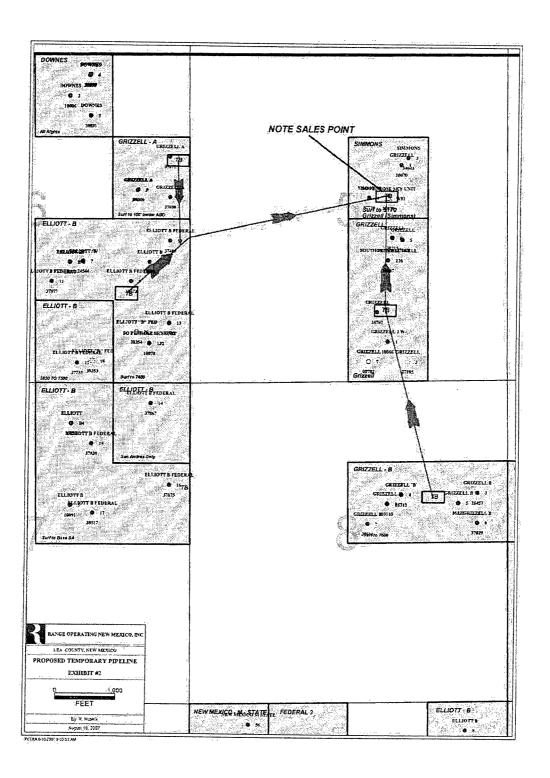

meters at the original lease, and sales will be allocated back to the leases on a BTU basis using these meters. Separation of oil and gas will continue to be at the original lease. There will not be any off lease movement or sales of the oil. See Maps of the proposed pipeline system attached as Exhibit 1 and Exhibit 2

#### 7. Exhibit 2: Covers four areas with each having common ownership:

- (a) The Grizzell B lease is located in the S/2 of the NE/4 of Section 8-22S-37E, Lea County, New Mexico. The lease has 6 wells that produce from the Blinebry Oil & Gas, Drinkard, Wantz Abo, Paddock, and Eunice San Andres SW pools (See Exhibit 3 for a list of the wells with their respective pools). The wells produce into a central tank battery where the oil and water are separated from the gas. The oil is stored in tanks and sold directly at the lease. The gas is metered through an allocation meter. A 3" poly line will connect downstream of the allocation meter transport the gas north to the Grizzell A battery located in the SW/4 of the SE/4 of Section 5-22S-37E, Lea County, New Mexico
- (b) The Grizzell lease is located in the SW/4 of the SE/4 and the NW/4 of the SE/4 of Section 5-22S-37E, Lea County, New Mexico. This lease has 6 wells that produce form the Penrose Skelly, Grayburg, Eunice San Andres SW, Blinebry Oil & Gas, Tubb Oil & Gas, and Drinkard pools (See Exhibit 3 for a list of the wells with their respective pools). The wells

produce into a central tank battery where the oil and water are separated from the gas. The oil is stored in tanks and sold directly at the lease. The gas is metered through an allocation meter. A 3" poly line will be run between the Grizzell Battery and the Simmons Battery located in the SW/4 of the NE/4 of Section 5-22S-37E, Lea County, New Mexico. This line will be connected downstream of the Grizzell allocation meter. The 3" poly line running up from the Grizzell B lease will tie in to this 3" poly line after it has picked up the Grizzell gas. The 3" poly line will then transport gas from both the Grizzell B and the Grizzell leases north to the Simmons battery. It will tie in downstream of the Simmons allocation meter upstream of the sales meter to deliver all three leases into the sales line.

- (c) The Elliott B Federal lease is located in the NE/4 of Section 7 and the SE/4 of Section 6-22S-37E, Lea County, New Mexico. The lease has 15 wells on it that produce from the Eumont, Yates, Seven Rivers, Queen, Penrose Skelly, Grayburg, Eunice San Andres SW, Blinebry Oil & Gas, Tubb Oil & Gas, and Drinkard pools (See Exhibit 3 for a list of the wells with their respective pools). The wells produce into a central tank battery where the oil and water are separated from the gas. The oil is stored in tanks and sold directly at the lease. The gas is metered through an allocation meter. A 3" poly line will be run between the Elliott B Federal battery and the Simmons battery. This line will connect downstream of the allocation meter on the Elliott B Federal and transport the gas east to the Simmons battery where it will connect downstream of the Simmons allocation meter and upstream of the sales meter.
- (d) The Grizzell A lease is located in the SE/4 of the SE/4 of Section 6-22S-37E, Lea County, New Mexico. The lease has 3 wells on it that produce from the Eunice San Andres SW, Blinebry, Tubb Oil & Gas, and Drinkard pools (See Exhibit 3 for a list of the wells with their respective pools). The wells produce into a central tank battery where the oil and water are separated from the gas. The oil is stored in tanks and sold directly at the lease. The gas is metered through an allocation meter. A 3" poly line will be run south from the Grizzell A battery to intersect the 3" poly line running east from the Elliott B Federal battery. The poly line coming from the Grizzell A will be connected downstream of the Grizzell A allocation meter. After making the connection to the main poly line running to the Simmons battery, the 3" poly line will then be transporting both the Elliott B Federal gas and the Grizzell A gas to the sales meter.
- 8. If approved, Range estimates that it will take about 2 days to get the temporary lines run and ready to hookup at an a estimated cost of \$35,000