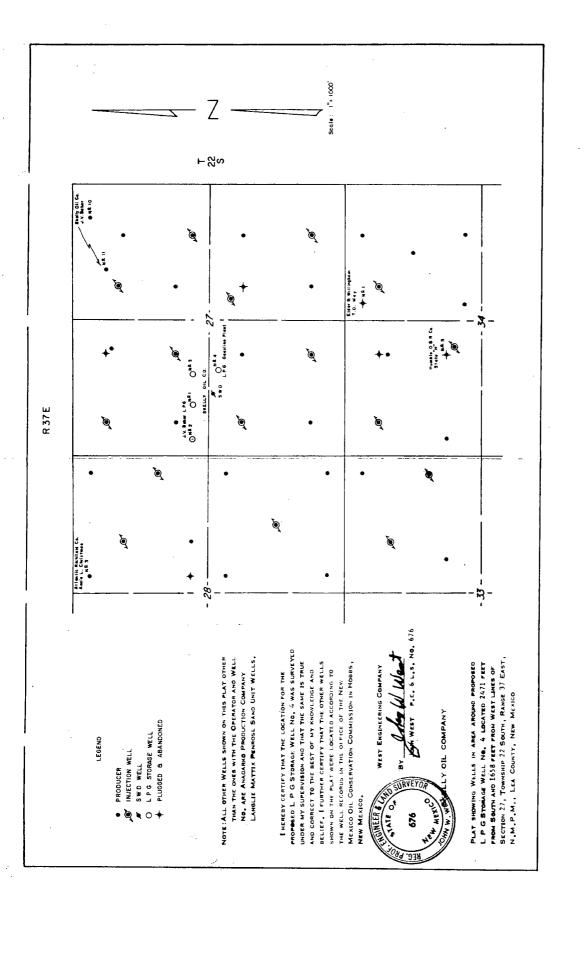

Re:

Application of Versado Gas Processors, LLC operated by Targa Resources, LLC for approval of an acid gas injection well, Lea County, New Mexico.

Dear Mr. Fesmire:

Enclosed is the application of Targa Resources, LLC in the above-referenced case as well as a copy of a legal advertisement. Targa requests that this matter be placed on the docket for the February 1, 2007 Examiner hearings.

SECTION 27-225-37E LEA COUNTY, NEW MEXICO

| SKELLY OIL COMPANY            | — м          | ANUFACTURING D | EPARTMENT |
|-------------------------------|--------------|----------------|-----------|
| LOCATION OF SALT              | WATER DISP   | POSAL WELL#1.  |           |
| PLANT EUNICE #1               | DRAWN JCK    | A.F.E. 7926    | CA-925    |
| DATE 7-20-61   SCALE /"=1000" | CH'K'D F. M. | APP'VD         | GA-935    |