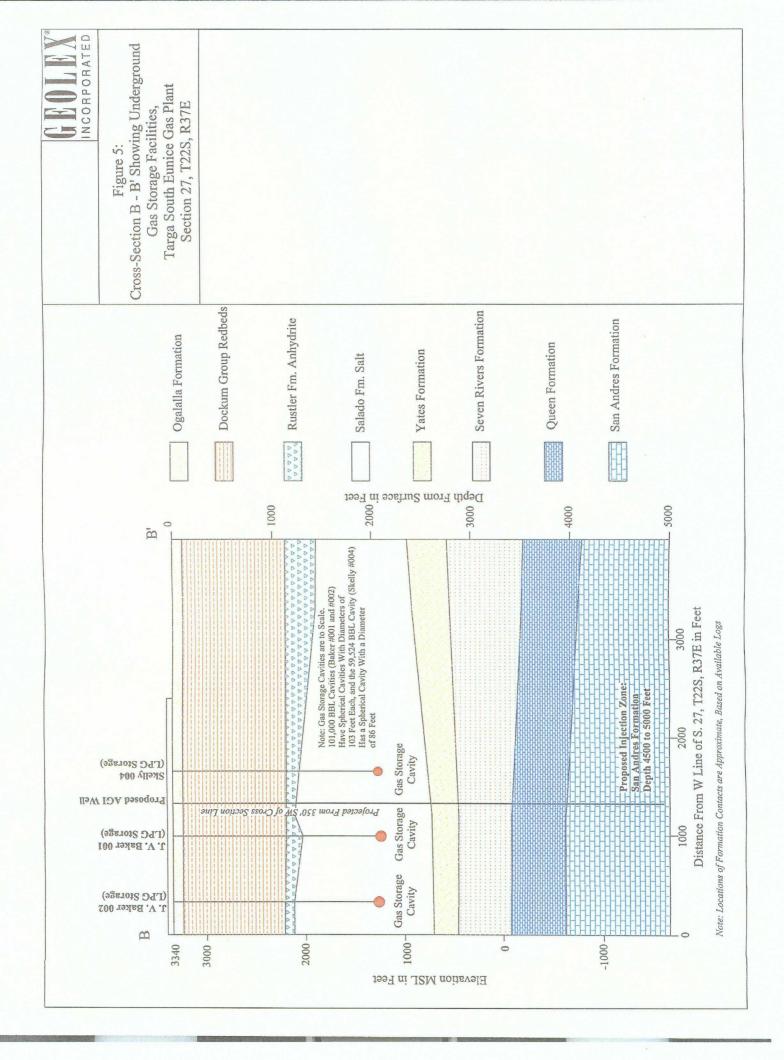

Re:

Application of Versado Gas Processors, LLC operated by Targa Resources, LLC for approval of an acid gas injection well, Lea County, New Mexico.

Dear Mr. Fesmire:

Enclosed is the application of Targa Resources, LLC in the above-referenced case as well as a copy of a legal advertisement. Targa requests that this matter be placed on the docket for the February 1, 2007 Examiner hearings.