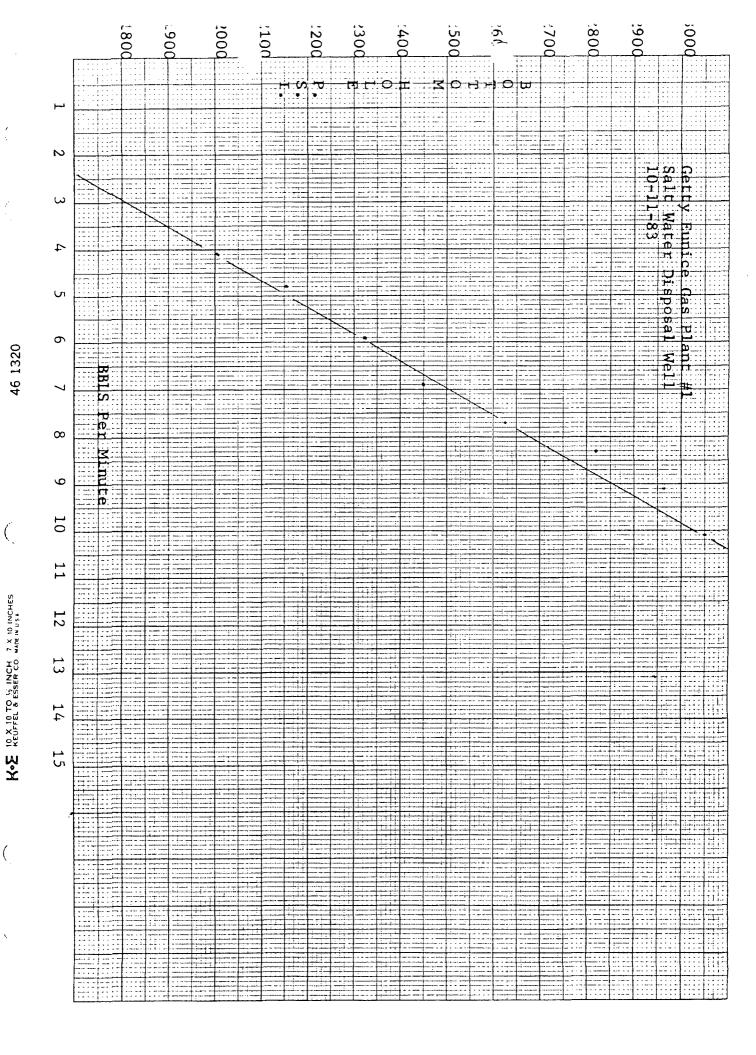

Re:

Application of Versado Gas Processors, LLC operated by Targa Resources, LLC for approval of an acid gas injection well, Lea County, New Mexico.

Dear Mr. Fesmire:

Enclosed is the application of Targa Resources, LLC in the above-referenced case as well as a copy of a legal advertisement. Targa requests that this matter be placed on the docket for the February 1, 2007 Examiner hearings.