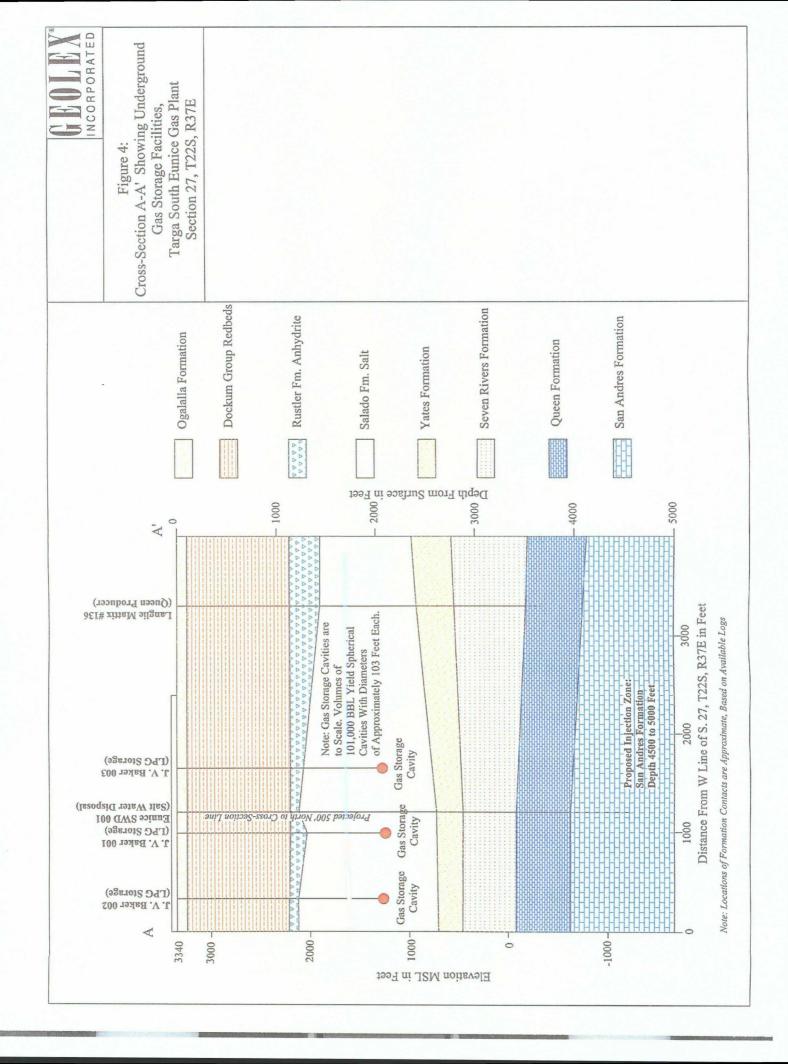

Re:

Application of Versado Gas Processors, LLC operated by Targa Resources, LLC for approval of an acid gas injection well, Lea County, New Mexico.

Dear Mr. Fesmire:

Enclosed is the application of Targa Resources, LLC in the above-referenced case as well as a copy of a legal advertisement. Targa requests that this matter be placed on the docket for the February 1, 2007 Examiner hearings.