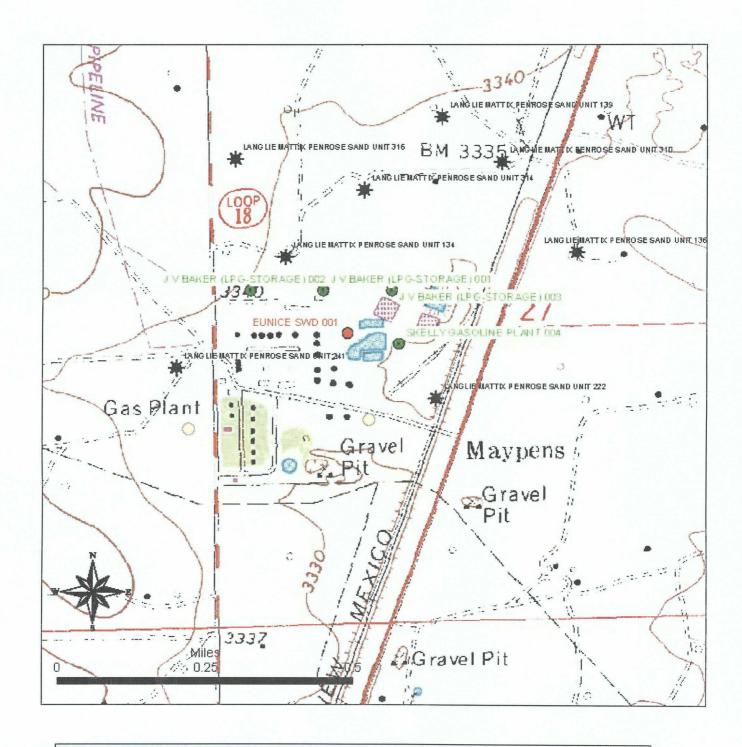

Re:

Application of Versado Gas Processors, LLC operated by Targa Resources, LLC for approval of an acid gas injection well, Lea County, New Mexico.

Dear Mr. Fesmire:

Enclosed is the application of Targa Resources, LLC in the above-referenced case as well as a copy of a legal advertisement. Targa requests that this matter be placed on the docket for the February 1, 2007 Examiner hearings.

Sincerely,

Ocean Munds-Dry

Enclosures

cc: Will Jones (w/o enclosures)

Alberto Gutierrez (w/o enclosures)

CASE 13865 Application of Versado Gas Processors, LLC operated by Targa Resources, LLC for approval of an acid gas injection well, Lea County, New Mexico. Applicant seeks approval to utilize its proposed Versado AGI Well No. 1, to be drilled 1200 feet from the West line and 2580 feet from the South line of Section 27, Township 22 South, Range 37 East, NMPM, to inject up to 2500 barrels of acid gas per day, at a maximum pressure of 2000 psi, into the San Andres Formation, at an approximate depth of 4500 feet to 5000 feet. This proposed well will replace Eunice Gas Plant SWD Well No. 1 (API No. 30-025-21497) at this location. Versado may be contacted through its representative, Mr. Alberto Gutierrez, 500 Marquette Ave NW, Suite 1350, Albuquerque, New Mexico 87102 or (505) 842-8000. Interested parties must file objections or requests for hearing with the Oil Conservation Division, 1220 South St. Francis Dr., Santa Fe, New Mexico 87505, within 15 days. This well is located approximately 5 miles south

of Eunice, New Mexico.