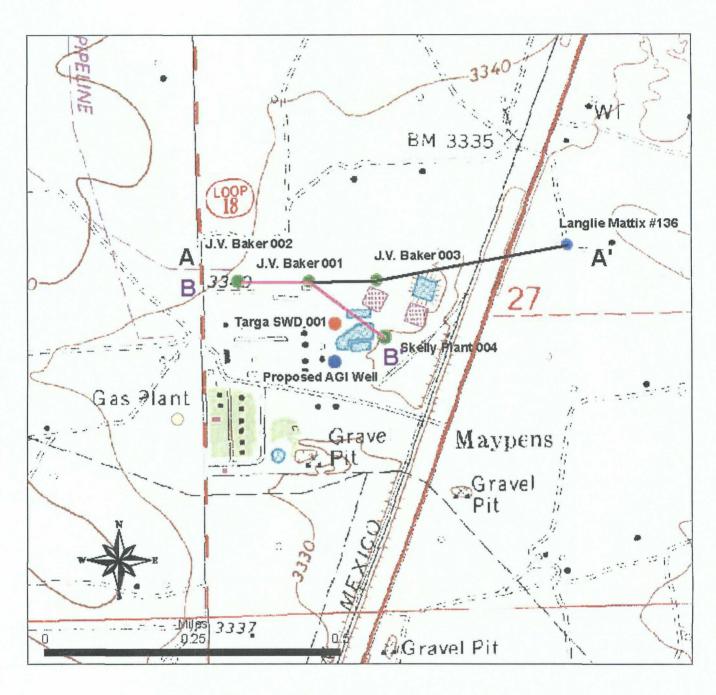

Re:

Application of Versado Gas Processors, LLC operated by Targa Resources, LLC for approval of an acid gas injection well, Lea County, New Mexico.

Dear Mr. Fesmire:

Enclosed is the application of Targa Resources, LLC in the above-referenced case as well as a copy of a legal advertisement. Targa requests that this matter be placed on the docket for the February 1, 2007 Examiner hearings.

Sincerely,

Ocean Munds-Dry

Enclosures

cc: Will Jones (w/o enclosures)

Alberto Gutierrez (w/o enclosures)

CASE 13865 Application of Versado Gas Processors, LLC operated by Targa Resources, LLC for approval of an acid gas injection well, Lea County, New Mexico. Applicant seeks approval to utilize its proposed Versado AGI Well No. 1, to be drilled 1200 feet from the West line and 2580 feet from the South line of Section 27, Township 22 South, Range 37 East, NMPM, to inject up to 2500 barrels of acid gas per day, at a maximum pressure of 2000 psi, into the San Andres Formation, at an approximate depth of 4500 feet to 5000 feet. This proposed well will replace Eunice Gas Plant SWD Well No. 1 (API No. 30-025-21497) at this location. Versado may be contacted through its representative, Mr. Alberto Gutierrez, 500 Marquette Ave NW, Suite 1350, Albuquerque, New Mexico 87102 or (505) 842-8000. Interested parties must file objections or requests for hearing with the Oil Conservation Division, 1220 South St. Francis Dr., Santa Fe, New Mexico 87505, within 15 days. This well is located approximately 5 miles south

of Eunice, New Mexico.