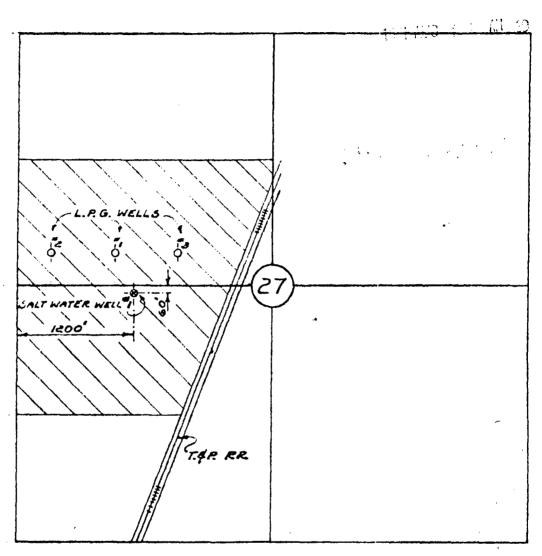

Re:

Application of Versado Gas Processors, LLC operated by Targa Resources, LLC for approval of an acid gas injection well, Lea County, New Mexico.

Dear Mr. Fesmire:

Enclosed is the application of Targa Resources, LLC in the above-referenced case as well as a copy of a legal advertisement. Targa requests that this matter be placed on the docket for the February 1, 2007 Examiner hearings.

SECTION 27-225-37E LEA COUNTY, NEW MEXICO

| SKELLY OIL COMPANY            | — м          | ANUFACTURING D | EPARTMENT |
|-------------------------------|--------------|----------------|-----------|
| LOCATION OF SALT              | WATER DISP   | POSAL WELL#1.  |           |
| PLANT EUNICE #1               | DRAWN JCK    | A.F.E. 7926    | CA-925    |
| DATE 7-20-61   SCALE /"=1000" | CH'K'D F. M. | APP'VD         | GA-935    |