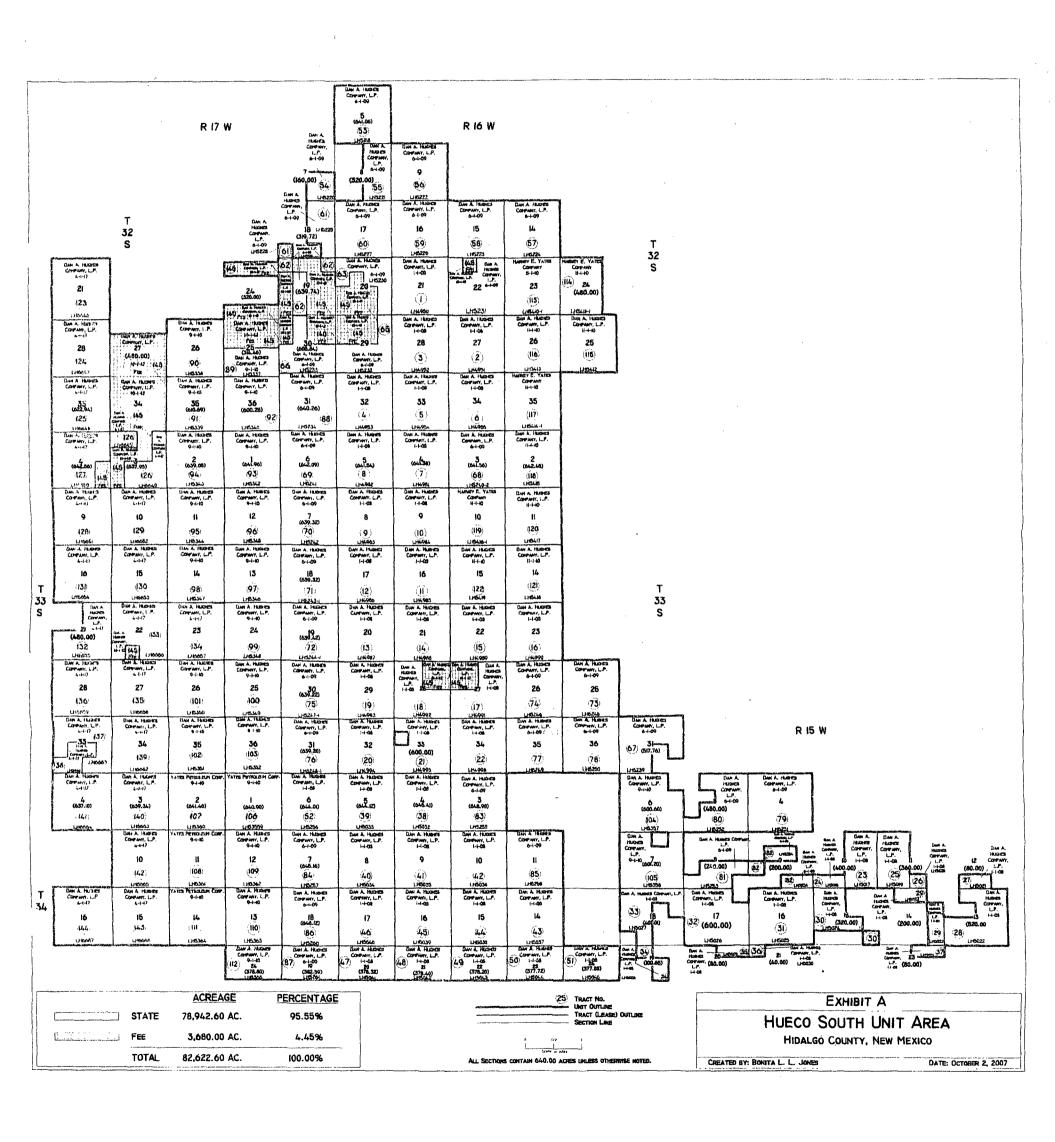

#### SEE EXHIBIT 'B'

Exhibit "A" attached hereto is a map showing the unit area and the boundaries and identity of tracts and leases in said area to the extent known to the unit operator. Exhibit "B" attached hereto is a schedule showing to the extent known to the unit operator the acreage, percentage and kind of ownership of oil and gas interests in all lands in the unit area. However, nothing herein or in said schedule or map shall be construed as a representation by any party hereto as to the ownership of any interest other than such interest or interests as are shown on said map or schedule as owned by such party. Exhibit "A" and "B" shall be revised by the unit operator whenever changes in ownership in the unit area render such revisions necessary or when requested by the Commissioner of Public Lands, hereinafter referred to as "Commissioner" or the Oil Conservation Division, hereinafter referred to as the "Division".