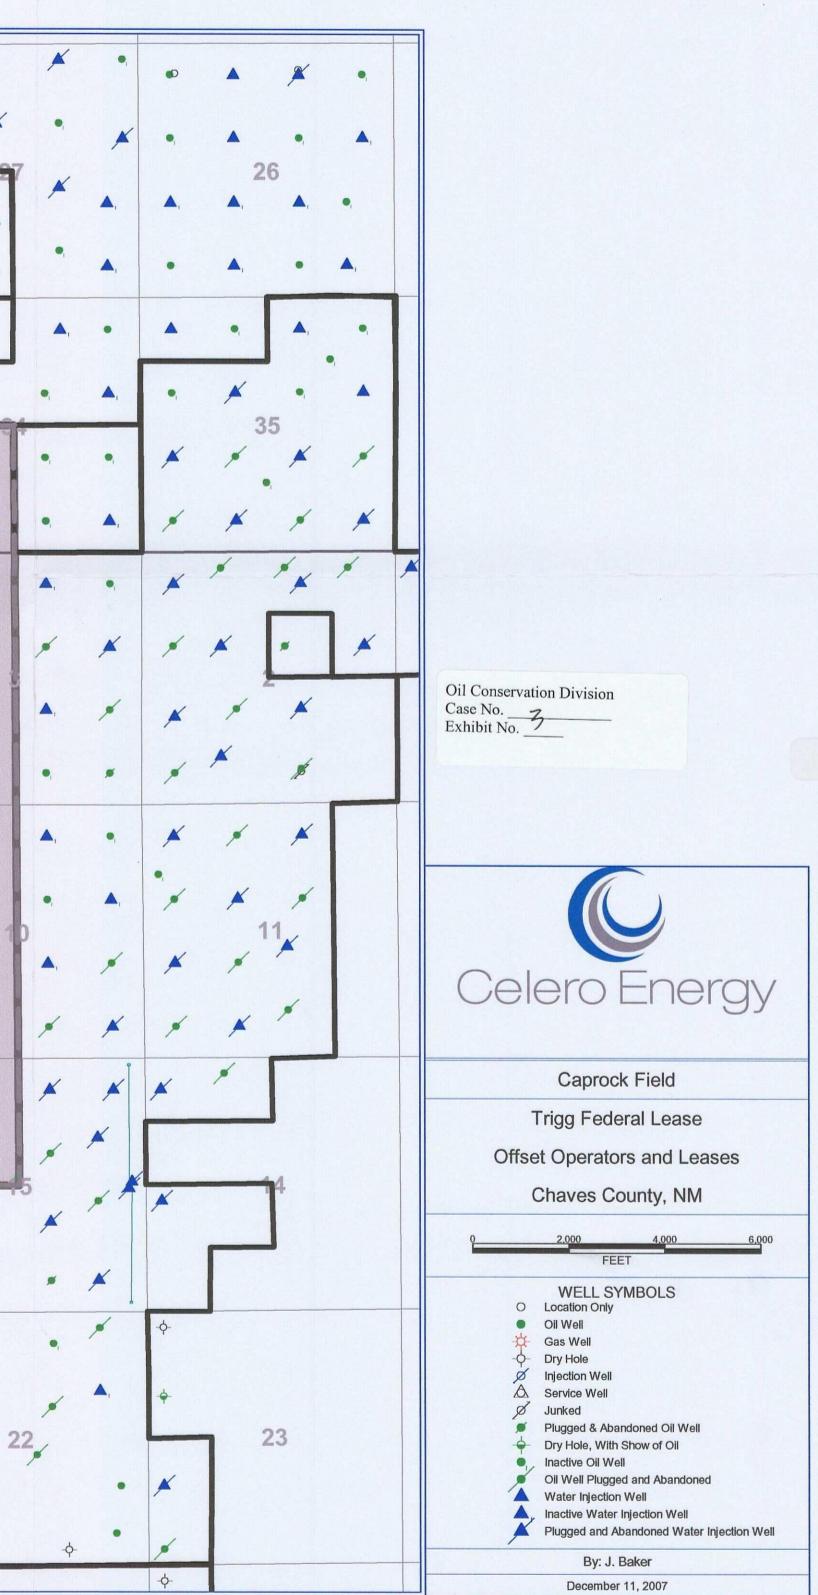

|          |                                                                                   |                                    |                          | <del>☆</del>                                                |                                                                     |                          |               |                                                                 |                       |            | •          |
|----------|-----------------------------------------------------------------------------------|------------------------------------|--------------------------|-------------------------------------------------------------|---------------------------------------------------------------------|--------------------------|---------------|-----------------------------------------------------------------|-----------------------|------------|------------|
|          | 25                                                                                | <b>30</b><br>☆                     | <b>2</b><br>∻            | **<br>!9                                                    |                                                                     |                          | 2             | 9                                                               |                       |            | •          |
|          | ÷                                                                                 | Half Mile                          | e Injec                  | tor I                                                       | Buff                                                                | er                       | •             |                                                                 | •                     | •          | •          |
|          | OFFSET OPERATORS/                                                                 |                                    | 1\                       |                                                             |                                                                     | Tract 2<br>The Blanco Co | mpany         |                                                                 | ▲,                    |            | ۸,         |
| Tract 1. | SE1/4SW1/4 and SE1/4 Sec                                                          | 3                                  | P                        | 100                                                         | % Working Int                                                       | erest Owner              | 3             |                                                                 | 1                     |            |            |
|          | State Lease V-7583:                                                               | 4                                  |                          | +                                                           |                                                                     |                          | A,<br>Tract 3 | •,                                                              | 1                     | •          |            |
|          | Featherstone Developn<br>owner)<br>1801 West Second Stre<br>Roswell, New Mexico 8 |                                    | Featherston<br>100% V    | Tract 1<br>e Development (<br>Vorking Interest              | Corporation<br>Owner                                                |                          | Drick         | elero Energy I<br>key Queen Sar<br>Working Inter<br>and Operato | nd Unit<br>rest Owner | -          | <b>A</b> , |
| Tract 2. | NW1/4SW1/4Section 33-1                                                            |                                    |                          |                                                             |                                                                     | ۸.                       | •             |                                                                 | •.                    | <b>A</b> , | •          |
| Truct 2. | Federal Lease NM 1175                                                             |                                    | Te                       | act 6                                                       |                                                                     |                          |               | - <b>¢</b> -                                                    |                       |            |            |
|          | The Blanco Company (                                                              | 100% working interest owner)       | Celero E<br>100% Working | act 6<br>nergy II L.P.<br>g Interest Owner                  |                                                                     | •                        | <b></b>       | •                                                               |                       | •          | <b>A</b> , |
|          | P.O. Box 25968<br>Albuquerque, New Mex                                            |                                    |                          | 5                                                           |                                                                     | •                        | +             | •                                                               |                       | *          | •,         |
| Tract 3. | Drickey Queen Unit.                                                               |                                    |                          |                                                             |                                                                     |                          |               |                                                                 |                       |            |            |
|          | Celero Energy II, L.P. (o<br>owner)                                               | operator and 100% working interest |                          |                                                             |                                                                     | <b>^</b>                 |               |                                                                 | <b>^</b>              | •          | <b>A</b> , |
| Tract 4. | West Cap Queen Sand                                                               | <u>Unit.</u>                       |                          | Tract 5<br>Unleased<br>Federal<br>Land                      | -                                                                   | <b></b>                  | •             |                                                                 | •                     | <b>^</b> , | •          |
|          | Celero Energy II, L.P. (o                                                         |                                    |                          |                                                             |                                                                     |                          |               |                                                                 |                       |            |            |
| Tract 5. | W1/2NE 1/4 Section 8-14                                                           | <u>S-31E</u> .                     |                          |                                                             | ×                                                                   |                          |               | 2                                                               |                       |            | -          |
|          | Unleased Federal Land                                                             |                                    |                          |                                                             |                                                                     | •                        |               |                                                                 | <b>A</b> ,            |            |            |
|          | Bureau of Land Manage<br>2909 West Second Stre<br>Roswell, New Mexico 8           | et                                 | A                        | Trac<br>Celero Ene<br>West Cap Qu<br>100% Working<br>and Op | et 4<br>brgy II L.P.<br>leen Sand Unit<br>Interest Owner<br>berator |                          |               |                                                                 |                       | •          | <b>A</b> , |
| Tract 6. | W1/2E1/2 and E1/2 W1/                                                             | 2 Section 5-14S-31E.               |                          | /                                                           |                                                                     |                          |               |                                                                 |                       | 1          |            |
|          | Federal Lease LC 0624                                                             | 86 (Trigg Federal Lease):          | × ,                      | <b>^</b>                                                    | •                                                                   | *                        | 1             | <b>^</b> ,                                                      | •                     |            | *          |
|          | Celero Energy II, L.P. (*                                                         | 00% working interest owner)        |                          |                                                             | ۸,                                                                  | *                        | *             | •                                                               | ۸,                    | •          | <b>A</b> , |
|          | 13                                                                                | 18                                 |                          | 17                                                          |                                                                     |                          |               | 3                                                               | -                     |            |            |
|          |                                                                                   |                                    |                          | 11                                                          | <b>4</b> S                                                          | _R'                      | 31F           | - 🗡                                                             | •                     | ▲,         | •          |
|          |                                                                                   |                                    |                          |                                                             |                                                                     | 1                        | _             |                                                                 |                       |            | ×          |
|          |                                                                                   |                                    | A                        | · ·                                                         | _,                                                                  | •                        | -             | -                                                               | -                     |            |            |
|          |                                                                                   |                                    | -\$                      | <b>.</b>                                                    | •,                                                                  | <b>A</b> ,               | ۸,            | <b>A</b> ,                                                      | •                     |            | •          |
|          | 24                                                                                | 19                                 |                          | 1                                                           |                                                                     |                          |               |                                                                 |                       |            |            |
|          |                                                                                   |                                    |                          |                                                             | <b>_</b> 1                                                          |                          |               | M *                                                             | <b>A</b> ,            | 1          |            |
|          | 7.4                                                                               | 13                                 |                          |                                                             |                                                                     |                          |               | <b>A</b> ,                                                      | •                     | -\$-       | -\$-       |
|          |                                                                                   |                                    |                          |                                                             |                                                                     | •                        | •             |                                                                 | -                     |            |            |
|          |                                                                                   |                                    |                          |                                                             |                                                                     |                          | •             | •                                                               |                       |            |            |
|          |                                                                                   |                                    |                          |                                                             |                                                                     |                          |               |                                                                 |                       |            |            |