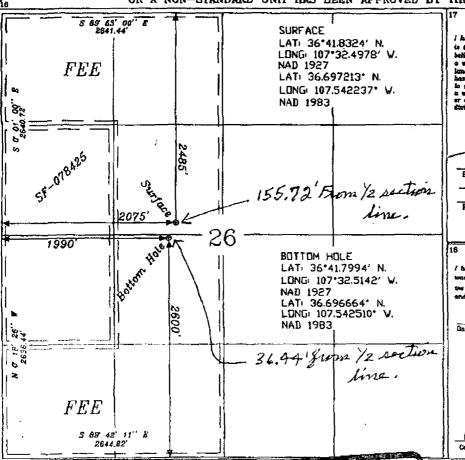

1220 S. St. Francis Dr., Santa Fe. NE 87505

OIL COMS. DIV. WELL LOCATION AND ACREAGE DEDICATION PLAT

| 30-039-303/   | Fooi Code 7/599/723/9    | Pool Name BASIN DAKOTA/BLANCO MES | VISI. 3              |
|---------------|--------------------------|-----------------------------------|----------------------|
| Property Code | Property<br>SAN JUAN 29- |                                   | * Well Number<br>58N |
| OGBID No.     | *Operator                | Name                              | Blevation            |
| 14538         | BURLINGTON RESOURCES OIL | AND GAS COMPANY LP                | 6334                 |

10 Surface Location North/South line UL or lot no. Saction Township Range Lot Ida Pest from the Peet from the East/West line County RIO ARRIBA 26 29-N 7-W 2485 NORTH 2075 WEST

11 Bottom Hole Location If Different From Surface UL or lot no. Section Township Lot ide Feet from the North/South line Feet from the Kost/West line Ranga County 29~N 7-W WEST RIO ARRIBA 2600' SOUTH 1990 К Bedleated Acres Joint or Infill 4 Consolidation Code Order No BD 320.0 ACRES W/2 MV 320.0 ACRES W/2

NO ALLOWABLE WILL BE ASSIGNED TO THIS COMPLETION UNTIL ALL INTERESTS HAVE BEEN CONSOLIDATED OR A NON-STANDARD UNIT HAS BEEN APPROVED BY THE DIVISION