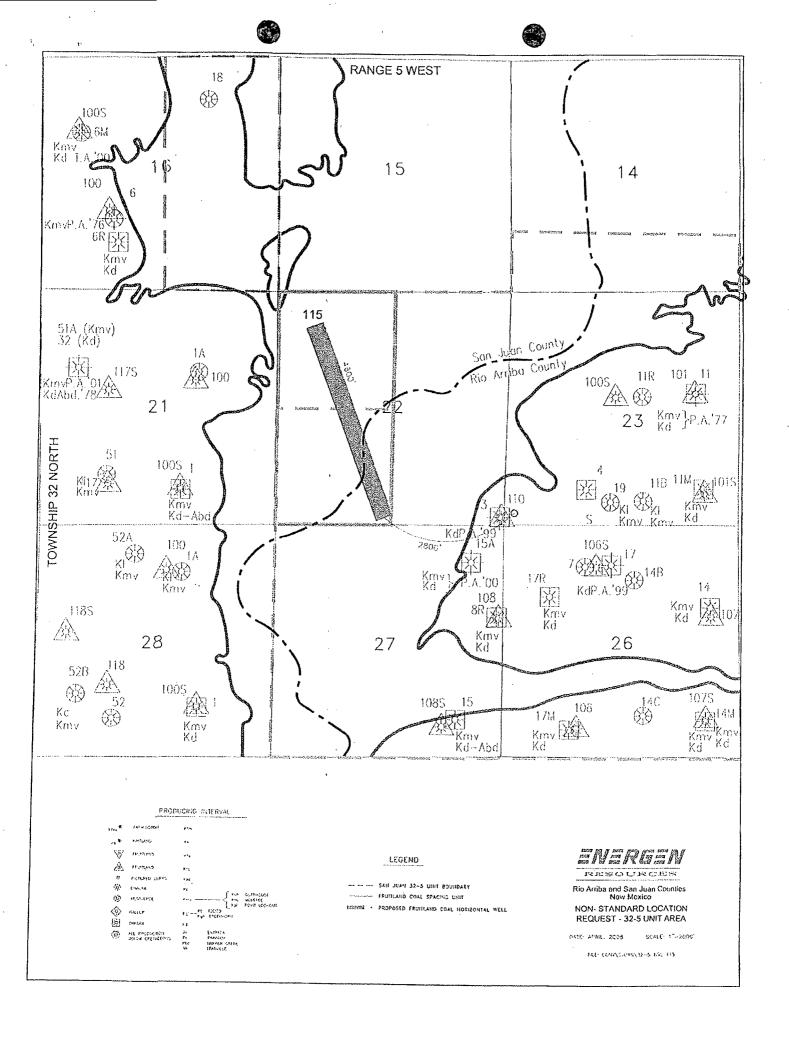

This well is located in the SW/4 of Section 22-T32N-R6W, San Juan and Rio Arriba Counties, New Mexico and is dedicated to a spacing unit consisting of the W/2 of Section 22, consisting of acreage in both San Juan and Rio Arriba Counties, New Mexico.

This well is located closer than 660' from the eastern proration unit boundary by 610'. This well is within the boundaries of the San Juan 30-4 Unit. This location is being drilled as a horizontal well bore and is situated so that the longest lateral can be accessed. This additional length is required to provide for the potential for the production of the most reserves and the best possible economics for this well. An explanation of this reasoning is attached.

Horizontal Fruitland Coal Well

San Juan 32-5 Unit Com #115 (W/2 sect 22)

Date: 4-8-08

Energen Resources has plans to drill a Fruitland Coal horizontal well in the San Juan 32-5 Unit and requests a non-standard location to drill the above referenced well for the following reasons:

- Due to surface restrictions created by Navajo Lake, the distance required to reach the coal at the standard location is at the extreme mechanical limits of our drilling rigs and deviated drilling technology. If we were required to drill the additional distance to reach the coal at this standard location, the well would have increased mechanical risk and the reserves may not be successfully developed.
- 2. The length of the lateral would be reduced without the NSL, resulting in a lower performing, and potentially uneconomic well. We have found that lateral length is a very important component of the horizontal well's performance.
- 3. Correlative rights will be protected. The NSL is only being requested at the entry point of the lateral, which is on the interior side of the San Juan 32-5 Unit. Once commerciality is established, the Fruitland Coal participating area will be expanded to include this drill block, thus providing common ownership and protecting correlative rights.

The San Juan 32-5 Unit Com #115 well will be drilled from the existing surface pad of the #110 well located in the SESE of section 22. The drilling spacing unit will be the W/2 of section 22. The NSL is only being requested for the coal entry point location of this well in the SESW/4 of section 22, on the east side of the spacing unit. Please refer to the enclosed map showing the wellbore geometry described above. Feel free to contact me with any questions.

Attachment: Map of SJ 32-5 Unit and proposed #115 horizontal well