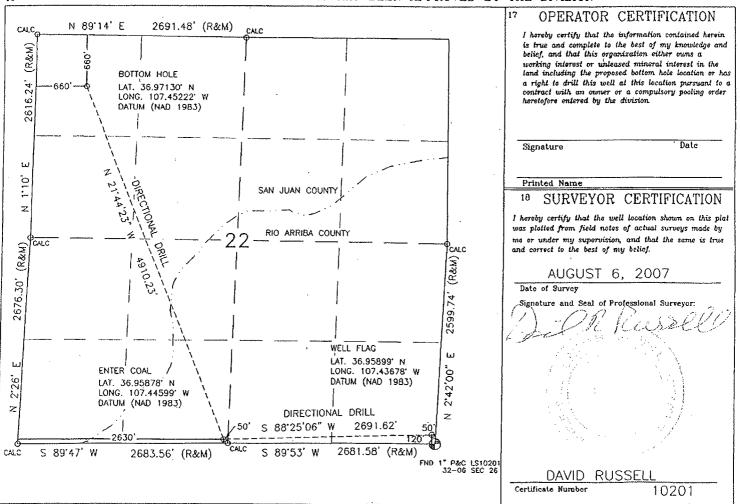

### State of New Mexico Energy, Minerals & Natural Resources Department

Form C-102 Revised October 12, 2005

DISTRICT II . 1301 W. Grand Avenue, Artesia, N.M. 88210

OIL CONSERVATION DIVISION 1220 South St. Francis Dr.

Submit to Appropriate District Office State Lease - 4 Copies Fee Lease - 3 Copies

1000 Rio Brazos Rd., Aztec, N.M. 87410 DISTRICT IV 1220 S. St. Francis Dr., Santa Fe, NM 87505 Santa Fe, NM 87505

☐ AMENDED REPORT

#### WELL LOCATION AND ACREAGE DEDICATION PLAT

| 'API Number   |               |                               | *Pool Code     |                         | Pool Name BASIN FRUITLAND |                  |               | D COAL         |                        |
|---------------|---------------|-------------------------------|----------------|-------------------------|---------------------------|------------------|---------------|----------------|------------------------|
| Property Co   | Property Code |                               |                | Property Name 32-5 UNIT |                           |                  |               |                | fell Number            |
|               |               |                               |                |                         |                           |                  |               |                | 115                    |
| OGRID No.     | OGRID No.     |                               | *Operator Name |                         |                           |                  |               |                | <sup>9</sup> Elevation |
|               |               | ENERGEN RESOURCES CORPORATION |                |                         |                           |                  |               | 6322'          |                        |
|               |               |                               |                |                         | <sup>10</sup> Surface     | Location         |               |                |                        |
| UL or lot no. | Section       | Township                      | Range          | Lot Idn                 | Feet from the             | North/South line | Feet from the | Bast/West line | County                 |

6W 120' 22 32N SOUTH 120' RIO ARRIBA **EAST** 

<sup>11</sup> Bottom Hole Location If Different From Surface UL or lot no. Lot Idn Feet from the North/South line Section Township Range Feet from the East/West line County 32N 6W 660' **NORTH** WEST SAN JUAN 660' Dedicated Acres 3 Joint or Infill 14 Consolidation Code 16 Order No.

NO ALLOWABLE WILL BE ASSIGNED TO THIS COMPLETION UNTIL ALL INTERESTS HAVE BEEN CONSOLIDATED OR A NON-STANDARD UNIT HAS BEEN APPROVED BY THE DIVISION

| DATEIN | SUSPENSE | ENGHIEER | LOGGEO | TYPE |  |
|--------|----------|----------|--------|------|--|
|        |          |          |        |      |  |
|        |          |          |        |      |  |