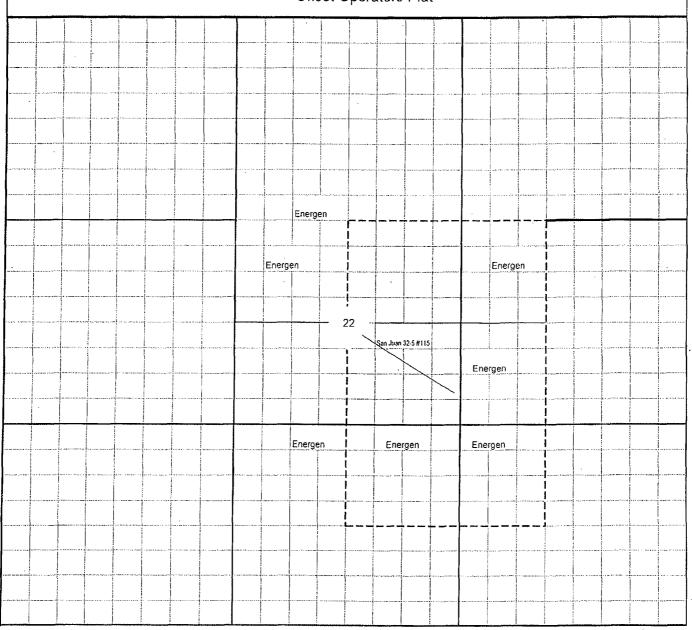

Energen is the operator and 100% working interest owner of all offsetting spacing units, therefore no affected owner letter is being sent out and no waivers are required.

Attached is a well location plat showing dedicated acreage (C102), a plat showing the offsetting spacing units and a topographic map.

#### San Juan 32-5 #115 Well SW/4 Section 22-T32N-R6W San Juan and Rio Arriba Counties, New Mexico Offset Operators Plat

DISTRICT\_I 1625 N. French Dr., Hobbs, N.M. 88240