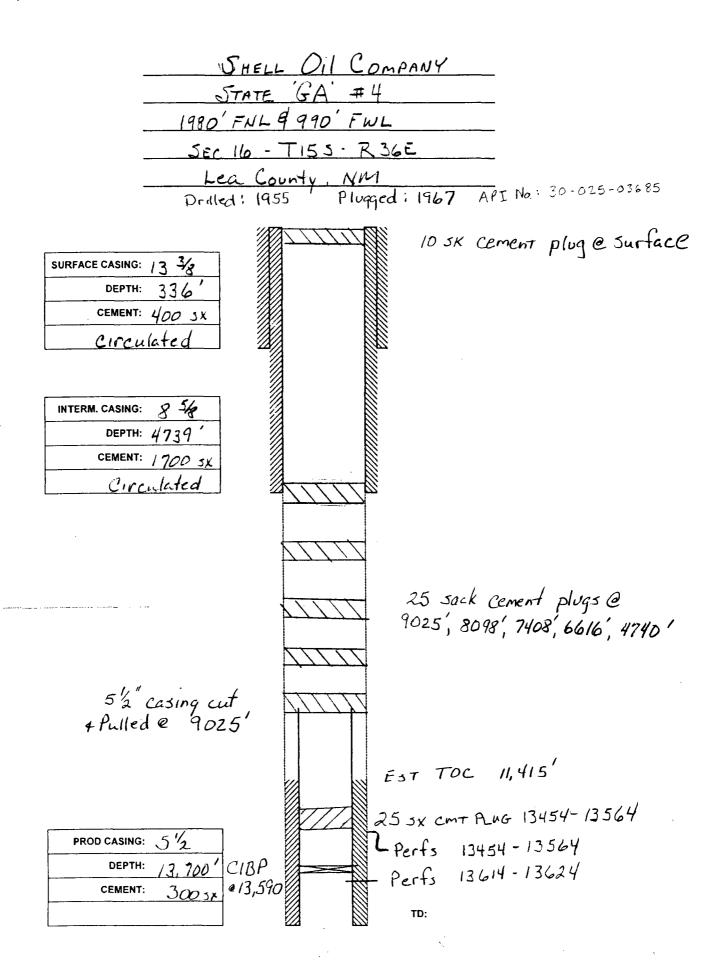

### Current Wellbore Condition

Shell Oil Compony

State 'GA" #7

660' FNL + 2310' FEL

Sec. 16, TISS, R36E

Lea County, NM

Drilled: 1956 PAA'd: 1965 API: 30-025

SURFACE CASING: 13 3/8"

DEPTH: 336'

CEMENT: 400 5 X

DEPTH: 4,734'

CEMENT: 1,650 SX.

5/2" casing out & pulled @ 9,010'

Toc 12,040

| PROD CASING: | 52"    |
|--------------|--------|
| DEPTH:       | 13,615 |
| CEMENT:      | 250 sx |
|              |        |

10 sk plug @ surface

25 sk. cement plig @ 4740'

25 sk. cement plugs @ 9010, 8118, 7409, 6206, 4740

= OLD PERFS. 10,150-10,600 overall (squeezed)
Plugged on top w/ 125 SX cement

CIBP-10,680° W/ cement on top

- Perfs. 13,495-13,570

TD: 13 615

|                                                      |              | <b>J</b>            | X                                        |                                | <u>}</u>               | (0 13 400'                        | 2,2%                                                           |                           |                   |                     | <u> </u>         | J ) .    |                                         |                        |                      | WE)                                   | WELL LOCATION:             | WELL NAME & NUMBER:                            | OPERATOR:               | Side 1          |
|------------------------------------------------------|--------------|---------------------|------------------------------------------|--------------------------------|------------------------|-----------------------------------|----------------------------------------------------------------|---------------------------|-------------------|---------------------|------------------|----------|-----------------------------------------|------------------------|----------------------|---------------------------------------|----------------------------|------------------------------------------------|-------------------------|-----------------|
| Proposed TD: 13,900                                  | 5.2 @ 13,629 | Ferts 13,495-13,570 |                                          | 700 12,040                     |                        | 10,150 - 10,600 overall (sourced) | 5 12 casing tied back together @ 9015 and cemented to the back |                           | 0 6 1 / O 1       | ₹                   |                  | <u> </u> | 1 de | 737" 231               |                      | WELLBORE SCHEMATIC - Proposed         | FOOTAGE LOCATION UN        | Caudill SWD No. 1                              | Pecos Operating Company | INJECTION       |
| (old perfs 13495-13570 and new openhole 13630-13800) | 13,495 feet  | Injection Interval  | Total Depth: old:13,630' proposed:13,800 | Top of Cement:12,040'          | Cemented with: 250 sx. | Hole Size: 7 7/8"                 | •                                                              | Top of Cement: circulated | Cemented with:sx. | Hole Size: 11"      | memediate Casing |          | Top of Cement: circulated               | Cemented with: 350 sx. | Hole Size: 17 1/2 "  | WELL CONSTI                           | B 16 UNIT LETTER SECTION   | Formerly Shell Oil Company State 'GA' No. 7) 3 |                         | WELL DAIA SHEET |
| w openhole 13630-13800)                              | To 13,800    | iterval             |                                          | Method Determined: temp survey | orft³                  | Casing Size: 5 1/2"               | Casing                                                         | Method Determined:        | orft³             | Casing Size: 8 5/8" | Casing           |          | Method Determined:                      | or ft <sup>3</sup>     | Casing Size: 13 3/8" | WELL CONSTRUCTION DATA Surface Casing | 15 S 36E<br>TOWNSHIP RANGE | 30,022                                         | 2000                    | 4. i.           |