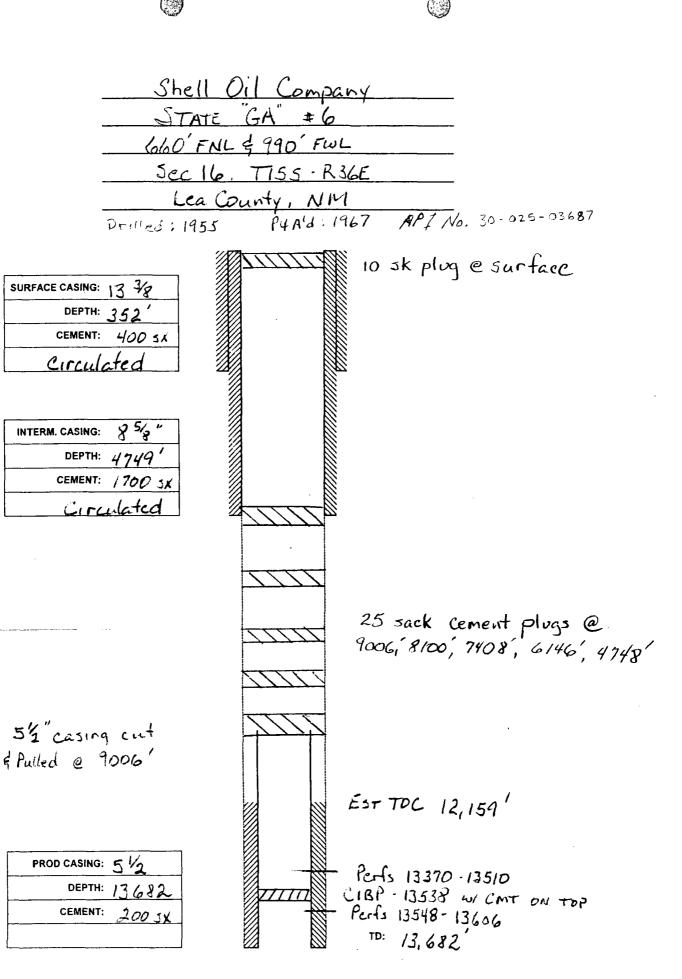

### Current Wellbore Condition

Shell Oil Compony

State 'GA" #7

660' FNL + 2310' FEL

Sec. 16, TISS, R36E

Lea County, NM

Drilled: 1956 PAA'd: 1965 API: 30-025

SURFACE CASING: 13 3/8"

DEPTH: 336'

CEMENT: 400 5 X

DEPTH: 4,734'

CEMENT: 1,650 SX.

5/2" casing out & pulled @ 9,010'

Toc 12,040

| PROD CASING: | 52"    |
|--------------|--------|
| DEPTH:       | 13,615 |
| CEMENT:      | 250 sx |
|              |        |

10 sk plug @ surface

25 sk. cement plig @ 4740'

25 sk. cement plugs @ 9010, 8118, 7409, 6206, 4740

= OLD PERFS. 10,150-10,600 overall (squeezed)
Plugged on top w/ 125 SX cement

CIBP-10,680° W/ cement on top

- Perfs. 13,495-13,570

TD: 13 615

|                                                      |              | <b>J</b>            | X                                        |                                | <u>}</u>               | (0 13 400'                        | 2,2%                                                           |                           |                   |                     | <u> </u>         | J ) .    |                                         |                        |                      | WE)                                   | WELL LOCATION:             | WELL NAME & NUMBER:                            | OPERATOR:               | Side 1          |
|------------------------------------------------------|--------------|---------------------|------------------------------------------|--------------------------------|------------------------|-----------------------------------|----------------------------------------------------------------|---------------------------|-------------------|---------------------|------------------|----------|-----------------------------------------|------------------------|----------------------|---------------------------------------|----------------------------|------------------------------------------------|-------------------------|-----------------|
| Proposed TD: 13,900                                  | 5.2 @ 13,629 | Ferts 13,495-13,570 |                                          | 700 12,040                     |                        | 10,150 - 10,600 overall (sourced) | 5 12 casing tied back together @ 9015 and cemented to the back |                           | 0 6 1 / O 1       | ₹                   |                  | <u> </u> | 1 de | 737" 231               |                      | WELLBORE SCHEMATIC - Proposed         | FOOTAGE LOCATION UN        | Caudill SWD No. 1                              | Pecos Operating Company | INJECTION       |
| (old perfs 13495-13570 and new openhole 13630-13800) | 13,495 feet  | Injection Interval  | Total Depth: old:13,630' proposed:13,800 | Top of Cement:12,040'          | Cemented with: 250 sx. | Hole Size: 7 7/8"                 | •                                                              | Top of Cement: circulated | Cemented with:sx. | Hole Size: 11"      | memediate Casing |          | Top of Cement: circulated               | Cemented with: 350 sx. | Hole Size: 17 1/2 "  | WELL CONSTI                           | B 16 UNIT LETTER SECTION   | Formerly Shell Oil Company State 'GA' No. 7) 3 |                         | WELL DAIA SHEET |
| w openhole 13630-13800)                              | To 13,800    | iterval             |                                          | Method Determined: temp survey | orft³                  | Casing Size: 5 1/2"               | Casing                                                         | Method Determined:        | orft³             | Casing Size: 8 5/8" | Casing           |          | Method Determined:                      | or ft <sup>3</sup>     | Casing Size: 13 3/8" | WELL CONSTRUCTION DATA Surface Casing | 15 S 36E<br>TOWNSHIP RANGE | 30,022                                         | 2000                    | 4. i.           |