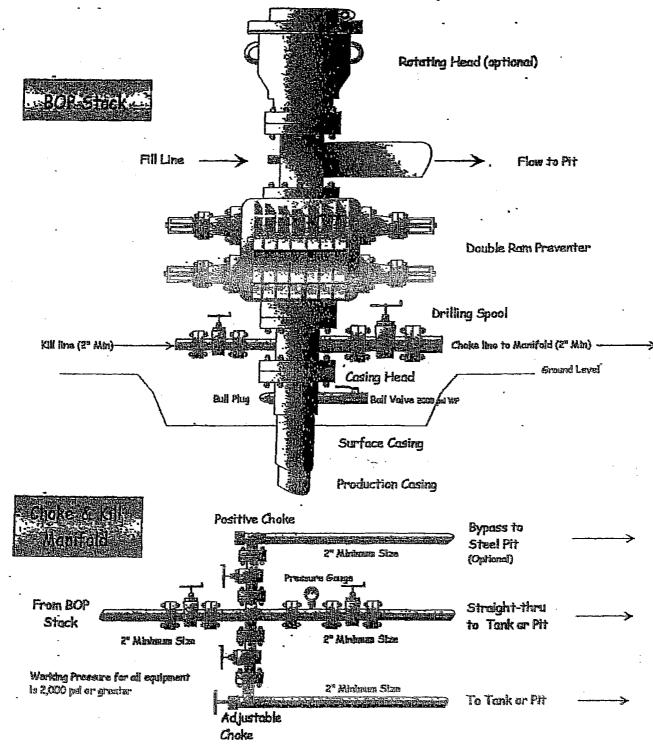

0 West Freeway, Suite 800 Fort Worth, Texas 76116 Phone: (817) 989-9000

> Glenn W. Reed Executive Vice President – Engineering & Operations



# TYPICAL BOP STACK & CHOKE MANIFOLD

There will be at least 2 chokes and 2 choke line valves (3" minimum). The choke line will be 3" in diameter. There will be a pressure gauge on the choke manifold.



Kill line will be minimum 2" diameter and have 2 valves, one of which shall be a minimum 2" check valve.

Upper kelly cock will have handle available. Safety valve and subs will fit all drill string connections in use. All BOPE connections subjected to well pressure will be flanged, welded, or clamped.



# **Approach Resources** Well Control Equipment Schematic for 3K Service Attachment to Drilling Technical Program

Exhibit #1 Typical BOP setup