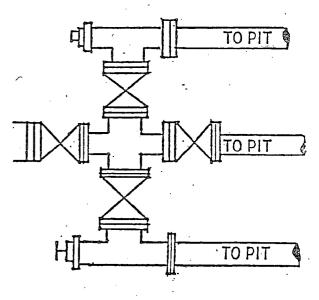

to the original topographical contours as much as possible. The area will be reseeded with appropriate seed mixture.

If the well is productive, areas not used in production will be contoured and seeded with stipulated seed mixture. Production equipment will be painted to blend with the natural color of the landscape.

11. Lessee's or Operator's Representative:

Glenn W. Reed, Executive Vice President – Engineering & Operations Approach Resources 6500 West Freeway, Suite 800 Fort Worth, Texas 76116 Phone: (817) 989-9000

> Glenn W. Reed Executive Vice President – Engineering & Operations



# TYPICAL BOP STACK & CHOKE MANIFOLD

There will be at least 2 chokes and 2 choke line valves (3" minimum). The choke line will be 3" in diameter. There will be a pressure gauge on the choke manifold.



Kill line will be minimum 2" diameter and have 2 valves, one of which shall be a minimum 2" check valve.

Upper kelly cock will have handle available. Safety valve and subs will fit all drill string connections in use. All BOPE connections subjected to well pressure will be flanged, welded, or clamped.



# **Approach Resources** Well Control Equipment Schematic for 3K Service Attachment to Drilling Technical Program

Exhibit #1 Typical BOP setup