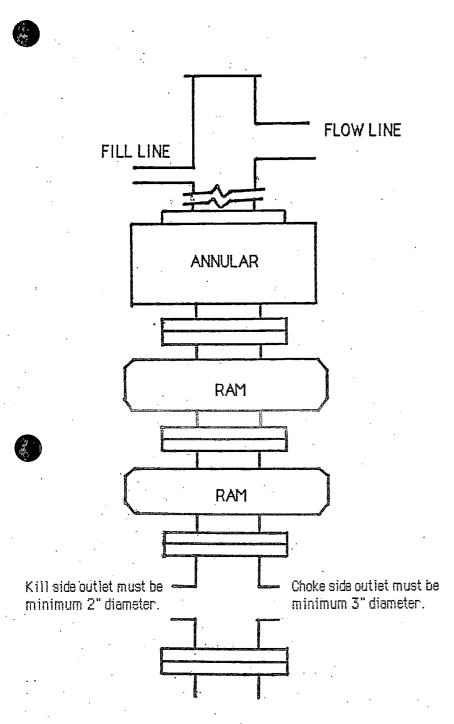

ad with location of drilling equipment and rig orientations also attached.

### 10. Plans for Restoration of Surface:

When the well is abandoned the location and access road will be cleaned and restored to the original topographical contours as much as possible. The area will be reseeded with appropriate seed mixture.

If the well is productive, areas not used in production will be contoured and seeded with stipulated seed mixture. Production equipment will be painted to blend with the natural color of the landscape.

11. Lessee's or Operator's Representative:

Glenn W. Reed, Executive Vice President – Engineering & Operations Approach Resources 6500 West Freeway, Suite 800 Fort Worth, Texas 76116 Phone: (817) 989-9000

> Glenn W. Reed Executive Vice President – Engineering & Operations



# TYPICAL BOP STACK & CHOKE MANIFOLD

There will be at least 2 chokes and 2 choke line valves (3" minimum). The choke line will be 3" in diameter. There will be a pressure gauge on the choke manifold.



Kill line will be minimum 2" diameter and have 2 valves, one of which shall be a minimum 2" check valve.

Upper kelly cock will have handle available. Safety valve and subs will fit all drill string connections in use. All BOPE connections subjected to well pressure will be flanged, welded, or clamped.



# **Approach Resources** Well Control Equipment Schematic for 3K Service Attachment to Drilling Technical Program

Exhibit #1 Typical BOP setup