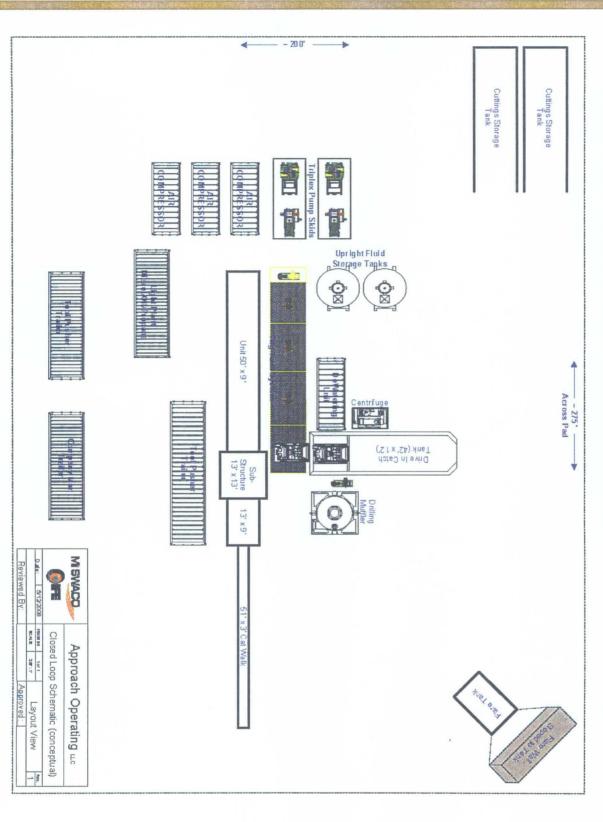

| District II                       | ch Dr., Hob    | bs, NM 883                                                                                                                                                                                                                                                                                                                                                                                                                                                                                                                                                                                                                                                                                                                                                                                                                                                                                                                                                                                                                                                                                                                                                                                                                                                                                                                                                                                                                                                                                                                                                                                                                                                                                                                                                                                                                                                                         | :40                                         | Energy                    | Miner     | als and Na                               | rces             | May 27, 2004 |                     |                                       |                                   |  |
|-----------------------------------|----------------|------------------------------------------------------------------------------------------------------------------------------------------------------------------------------------------------------------------------------------------------------------------------------------------------------------------------------------------------------------------------------------------------------------------------------------------------------------------------------------------------------------------------------------------------------------------------------------------------------------------------------------------------------------------------------------------------------------------------------------------------------------------------------------------------------------------------------------------------------------------------------------------------------------------------------------------------------------------------------------------------------------------------------------------------------------------------------------------------------------------------------------------------------------------------------------------------------------------------------------------------------------------------------------------------------------------------------------------------------------------------------------------------------------------------------------------------------------------------------------------------------------------------------------------------------------------------------------------------------------------------------------------------------------------------------------------------------------------------------------------------------------------------------------------------------------------------------------------------------------------------------------|---------------------------------------------|---------------------------|-----------|------------------------------------------|------------------|--------------|---------------------|---------------------------------------|-----------------------------------|--|
| 1301 W Gran<br>District III       | nd Avenue,     | Artesia, N                                                                                                                                                                                                                                                                                                                                                                                                                                                                                                                                                                                                                                                                                                                                                                                                                                                                                                                                                                                                                                                                                                                                                                                                                                                                                                                                                                                                                                                                                                                                                                                                                                                                                                                                                                                                                                                                         | M 88210                                     | Oil Conservation Division |           |                                          |                  |              | S                   | Submit to appropriate District Office |                                   |  |
| 1000 Rio Bra                      | zos Road, /    | Aztec, NM                                                                                                                                                                                                                                                                                                                                                                                                                                                                                                                                                                                                                                                                                                                                                                                                                                                                                                                                                                                                                                                                                                                                                                                                                                                                                                                                                                                                                                                                                                                                                                                                                                                                                                                                                                                                                                                                          | 87410                                       |                           |           |                                          |                  |              |                     |                                       |                                   |  |
| LASINGLIV                         |                |                                                                                                                                                                                                                                                                                                                                                                                                                                                                                                                                                                                                                                                                                                                                                                                                                                                                                                                                                                                                                                                                                                                                                                                                                                                                                                                                                                                                                                                                                                                                                                                                                                                                                                                                                                                                                                                                                    |                                             |                           |           | South St. Francis Dr.<br>ta Fe, NM 87505 |                  |              |                     | AMENDED REPOR                         |                                   |  |
|                                   |                |                                                                                                                                                                                                                                                                                                                                                                                                                                                                                                                                                                                                                                                                                                                                                                                                                                                                                                                                                                                                                                                                                                                                                                                                                                                                                                                                                                                                                                                                                                                                                                                                                                                                                                                                                                                                                                                                                    |                                             | <b>TO DOT 1</b>           |           | -                                        |                  |              |                     |                                       |                                   |  |
| APPL                              | ACATI          |                                                                                                                                                                                                                                                                                                                                                                                                                                                                                                                                                                                                                                                                                                                                                                                                                                                                                                                                                                                                                                                                                                                                                                                                                                                                                                                                                                                                                                                                                                                                                                                                                                                                                                                                                                                                                                                                                    | * Operator Name :                           | and Address               | ., RE-    | ENTER,                                   | , DEE            | PEN          | 1                   | <sup>2</sup> OGRID Numbe              |                                   |  |
|                                   |                | 65                                                                                                                                                                                                                                                                                                                                                                                                                                                                                                                                                                                                                                                                                                                                                                                                                                                                                                                                                                                                                                                                                                                                                                                                                                                                                                                                                                                                                                                                                                                                                                                                                                                                                                                                                                                                                                                                                 | APPROACH OPER<br>00 WEST FREEW              | AY, SUITE 800             |           |                                          |                  |              | 248343              | APINumber                             |                                   |  |
| Doogo                             | rty Code       | ····· /                                                                                                                                                                                                                                                                                                                                                                                                                                                                                                                                                                                                                                                                                                                                                                                                                                                                                                                                                                                                                                                                                                                                                                                                                                                                                                                                                                                                                                                                                                                                                                                                                                                                                                                                                                                                                                                                            | FORT WORTH                                  |                           | Property  | Name                                     |                  |              | 30 - 39 -           | 2024                                  | 1 No.                             |  |
| •                                 | 5790           |                                                                                                                                                                                                                                                                                                                                                                                                                                                                                                                                                                                                                                                                                                                                                                                                                                                                                                                                                                                                                                                                                                                                                                                                                                                                                                                                                                                                                                                                                                                                                                                                                                                                                                                                                                                                                                                                                    |                                             | WOO                       | LLEY F    | AMILY LP                                 |                  |              |                     |                                       |                                   |  |
|                                   |                |                                                                                                                                                                                                                                                                                                                                                                                                                                                                                                                                                                                                                                                                                                                                                                                                                                                                                                                                                                                                                                                                                                                                                                                                                                                                                                                                                                                                                                                                                                                                                                                                                                                                                                                                                                                                                                                                                    | Proposed Pool 1                             | · · A                     |           |                                          |                  |              | * Propo             | osed Pool 2                           |                                   |  |
|                                   | IC LYN         | 563                                                                                                                                                                                                                                                                                                                                                                                                                                                                                                                                                                                                                                                                                                                                                                                                                                                                                                                                                                                                                                                                                                                                                                                                                                                                                                                                                                                                                                                                                                                                                                                                                                                                                                                                                                                                                                                                                |                                             |                           | urface    | Location                                 |                  |              | ·····               |                                       |                                   |  |
| ULorlotno                         | Section        | Township                                                                                                                                                                                                                                                                                                                                                                                                                                                                                                                                                                                                                                                                                                                                                                                                                                                                                                                                                                                                                                                                                                                                                                                                                                                                                                                                                                                                                                                                                                                                                                                                                                                                                                                                                                                                                                                                           | Range                                       | Lot Ida                   |           |                                          | arth/South       | ime          | Feet from the       | East/West line                        | County                            |  |
| H                                 | 3              | 28N                                                                                                                                                                                                                                                                                                                                                                                                                                                                                                                                                                                                                                                                                                                                                                                                                                                                                                                                                                                                                                                                                                                                                                                                                                                                                                                                                                                                                                                                                                                                                                                                                                                                                                                                                                                                                                                                                | SE                                          |                           |           | 210                                      | NORTH            | I            | 935                 | EAST                                  | RIO ARRIBA                        |  |
|                                   |                |                                                                                                                                                                                                                                                                                                                                                                                                                                                                                                                                                                                                                                                                                                                                                                                                                                                                                                                                                                                                                                                                                                                                                                                                                                                                                                                                                                                                                                                                                                                                                                                                                                                                                                                                                                                                                                                                                    | T                                           | ed Bottom Ho              |           |                                          |                  |              |                     |                                       |                                   |  |
| UL or lot no.                     | Section        | Township                                                                                                                                                                                                                                                                                                                                                                                                                                                                                                                                                                                                                                                                                                                                                                                                                                                                                                                                                                                                                                                                                                                                                                                                                                                                                                                                                                                                                                                                                                                                                                                                                                                                                                                                                                                                                                                                           | Range                                       | Lot Kin                   | Feet f    | nom the No                               | orth/South       | line         | Feet from the       | East/West line                        | County                            |  |
|                                   |                |                                                                                                                                                                                                                                                                                                                                                                                                                                                                                                                                                                                                                                                                                                                                                                                                                                                                                                                                                                                                                                                                                                                                                                                                                                                                                                                                                                                                                                                                                                                                                                                                                                                                                                                                                                                                                                                                                    |                                             |                           |           | ell Inform                               | ation            |              |                     |                                       |                                   |  |
|                                   | Type Code<br>N |                                                                                                                                                                                                                                                                                                                                                                                                                                                                                                                                                                                                                                                                                                                                                                                                                                                                                                                                                                                                                                                                                                                                                                                                                                                                                                                                                                                                                                                                                                                                                                                                                                                                                                                                                                                                                                                                                    | <sup>12</sup> Well Type Cod<br>O            | c I                       |           | e/Rolary<br>FARY                         |                  | "L           | ease Type Code<br>P |                                       | nd Level Elevation<br>921.98° LSD |  |
| * M                               | ultiple        |                                                                                                                                                                                                                                                                                                                                                                                                                                                                                                                                                                                                                                                                                                                                                                                                                                                                                                                                                                                                                                                                                                                                                                                                                                                                                                                                                                                                                                                                                                                                                                                                                                                                                                                                                                                                                                                                                    | " Proposed Depti<br>2000                    |                           |           | rmation<br>NEROS                         |                  |              | Contractor          |                                       | <sup>10</sup> Spud Date<br>ASAP   |  |
| Depth to Grou                     | ndwater: >     | 100'                                                                                                                                                                                                                                                                                                                                                                                                                                                                                                                                                                                                                                                                                                                                                                                                                                                                                                                                                                                                                                                                                                                                                                                                                                                                                                                                                                                                                                                                                                                                                                                                                                                                                                                                                                                                                                                                               | 2000                                        | Distance from n           |           | <u> </u>                                 | : >1000'         |              |                     | nearest surface wa                    |                                   |  |
| -                                 |                | X a mils                                                                                                                                                                                                                                                                                                                                                                                                                                                                                                                                                                                                                                                                                                                                                                                                                                                                                                                                                                                                                                                                                                                                                                                                                                                                                                                                                                                                                                                                                                                                                                                                                                                                                                                                                                                                                                                                           | thick Clay 🗌                                | Pit Volume: 400           | 0 bbls    | D                                        | nlling M         | -thad        |                     |                                       |                                   |  |
|                                   | d-Loop Sys     | , in the second se |                                             | The Volume. 400           | 0013      |                                          |                  |              | Brine Die           | sel/Oil-based                         | Gas/Air 🕅                         |  |
|                                   |                |                                                                                                                                                                                                                                                                                                                                                                                                                                                                                                                                                                                                                                                                                                                                                                                                                                                                                                                                                                                                                                                                                                                                                                                                                                                                                                                                                                                                                                                                                                                                                                                                                                                                                                                                                                                                                                                                                    | 21                                          | Proposed Ca               | sing a    | und Ceme                                 |                  |              |                     |                                       |                                   |  |
| Hole Si                           | ize            | Ca                                                                                                                                                                                                                                                                                                                                                                                                                                                                                                                                                                                                                                                                                                                                                                                                                                                                                                                                                                                                                                                                                                                                                                                                                                                                                                                                                                                                                                                                                                                                                                                                                                                                                                                                                                                                                                                                                 | sing Size                                   | Casing weight             |           |                                          | ng Depth         |              | Sacks of Cer        | ment                                  | Estimated TOC                     |  |
| 12 1/2                            |                |                                                                                                                                                                                                                                                                                                                                                                                                                                                                                                                                                                                                                                                                                                                                                                                                                                                                                                                                                                                                                                                                                                                                                                                                                                                                                                                                                                                                                                                                                                                                                                                                                                                                                                                                                                                                                                                                                    | 5/8"                                        | 36.0#                     |           |                                          | 50'              | d            | 210                 |                                       | SURFACE                           |  |
| 8 ¾*                              |                |                                                                                                                                                                                                                                                                                                                                                                                                                                                                                                                                                                                                                                                                                                                                                                                                                                                                                                                                                                                                                                                                                                                                                                                                                                                                                                                                                                                                                                                                                                                                                                                                                                                                                                                                                                                                                                                                                    | 4 ½"                                        | 10.5 #                    |           |                                          | 700'             |              | 500                 |                                       | SURFACE                           |  |
| <u> </u>                          |                |                                                                                                                                                                                                                                                                                                                                                                                                                                                                                                                                                                                                                                                                                                                                                                                                                                                                                                                                                                                                                                                                                                                                                                                                                                                                                                                                                                                                                                                                                                                                                                                                                                                                                                                                                                                                                                                                                    |                                             |                           |           | 1                                        |                  |              |                     |                                       |                                   |  |
|                                   |                |                                                                                                                                                                                                                                                                                                                                                                                                                                                                                                                                                                                                                                                                                                                                                                                                                                                                                                                                                                                                                                                                                                                                                                                                                                                                                                                                                                                                                                                                                                                                                                                                                                                                                                                                                                                                                                                                                    |                                             |                           |           | <u> </u>                                 |                  | {            |                     |                                       |                                   |  |
|                                   |                |                                                                                                                                                                                                                                                                                                                                                                                                                                                                                                                                                                                                                                                                                                                                                                                                                                                                                                                                                                                                                                                                                                                                                                                                                                                                                                                                                                                                                                                                                                                                                                                                                                                                                                                                                                                                                                                                                    | f this application is                       |                           |           |                                          | data on          | the pres     | ent product ive z   | one and proposed                      | new productive                    |  |
| zone. Describ                     | e the blown    | out preventi                                                                                                                                                                                                                                                                                                                                                                                                                                                                                                                                                                                                                                                                                                                                                                                                                                                                                                                                                                                                                                                                                                                                                                                                                                                                                                                                                                                                                                                                                                                                                                                                                                                                                                                                                                                                                                                                       | on program, if any.                         | Use additional s          | sheets if | nocessary.                               |                  |              |                     |                                       |                                   |  |
| Propose to dril                   | ll into the C  | iraneros Sh                                                                                                                                                                                                                                                                                                                                                                                                                                                                                                                                                                                                                                                                                                                                                                                                                                                                                                                                                                                                                                                                                                                                                                                                                                                                                                                                                                                                                                                                                                                                                                                                                                                                                                                                                                                                                                                                        | exploring for oil a                         | nd/or gas in all fo       | ormation  | s encountered                            | •                |              |                     | rcvd oct                              | 15'07                             |  |
| (1) Shafco 11"                    |                |                                                                                                                                                                                                                                                                                                                                                                                                                                                                                                                                                                                                                                                                                                                                                                                                                                                                                                                                                                                                                                                                                                                                                                                                                                                                                                                                                                                                                                                                                                                                                                                                                                                                                                                                                                                                                                                                                    | .ws                                         |                           |           |                                          |                  |              |                     | OIL CON                               | 5. DIV.                           |  |
| (1) Grant 11" 1<br>(1) 5000# chol |                |                                                                                                                                                                                                                                                                                                                                                                                                                                                                                                                                                                                                                                                                                                                                                                                                                                                                                                                                                                                                                                                                                                                                                                                                                                                                                                                                                                                                                                                                                                                                                                                                                                                                                                                                                                                                                                                                                    |                                             |                           |           |                                          |                  |              |                     |                                       |                                   |  |
| (1) Koomey 3                      | station 300    | 0# w/air/hy                                                                                                                                                                                                                                                                                                                                                                                                                                                                                                                                                                                                                                                                                                                                                                                                                                                                                                                                                                                                                                                                                                                                                                                                                                                                                                                                                                                                                                                                                                                                                                                                                                                                                                                                                                                                                                                                        | draulic pump                                | NO                        | TIF       | Y AZTI                                   | EC (             | DCI          | D 24 HF             | S. DIST.                              | . 3                               |  |
| (4) 10 gallon b                   | ottles         |                                                                                                                                                                                                                                                                                                                                                                                                                                                                                                                                                                                                                                                                                                                                                                                                                                                                                                                                                                                                                                                                                                                                                                                                                                                                                                                                                                                                                                                                                                                                                                                                                                                                                                                                                                                                                                                                                    |                                             | PRI                       | OR .      | TO CA                                    | NIS/             | IG 8         | & CEME              | NT                                    |                                   |  |
|                                   |                |                                                                                                                                                                                                                                                                                                                                                                                                                                                                                                                                                                                                                                                                                                                                                                                                                                                                                                                                                                                                                                                                                                                                                                                                                                                                                                                                                                                                                                                                                                                                                                                                                                                                                                                                                                                                                                                                                    |                                             |                           |           | ;                                        |                  |              |                     |                                       |                                   |  |
|                                   |                |                                                                                                                                                                                                                                                                                                                                                                                                                                                                                                                                                                                                                                                                                                                                                                                                                                                                                                                                                                                                                                                                                                                                                                                                                                                                                                                                                                                                                                                                                                                                                                                                                                                                                                                                                                                                                                                                                    |                                             |                           |           | r                                        |                  |              |                     |                                       |                                   |  |
|                                   |                |                                                                                                                                                                                                                                                                                                                                                                                                                                                                                                                                                                                                                                                                                                                                                                                                                                                                                                                                                                                                                                                                                                                                                                                                                                                                                                                                                                                                                                                                                                                                                                                                                                                                                                                                                                                                                                                                                    | n given above is tru<br>arther certify that |                           |           |                                          | OT               | r. co        | NSERVAT             | ION DIVISI                            | ON                                |  |
| constructed a                     | ochrojng to    | NMOCD                                                                                                                                                                                                                                                                                                                                                                                                                                                                                                                                                                                                                                                                                                                                                                                                                                                                                                                                                                                                                                                                                                                                                                                                                                                                                                                                                                                                                                                                                                                                                                                                                                                                                                                                                                                                                                                                              | guidelines 📿 🎣                              | eneral permit             | d, or     |                                          |                  |              |                     |                                       |                                   |  |
| an (attacion)<br>Signature:       |                |                                                                                                                                                                                                                                                                                                                                                                                                                                                                                                                                                                                                                                                                                                                                                                                                                                                                                                                                                                                                                                                                                                                                                                                                                                                                                                                                                                                                                                                                                                                                                                                                                                                                                                                                                                                                                                                                                    | N N                                         | ul                        |           | Approved b                               | <sup>sy:</sup> / | 4            | $\mathbf{c}$        |                                       |                                   |  |
| <u> </u>                          | UN             | W.                                                                                                                                                                                                                                                                                                                                                                                                                                                                                                                                                                                                                                                                                                                                                                                                                                                                                                                                                                                                                                                                                                                                                                                                                                                                                                                                                                                                                                                                                                                                                                                                                                                                                                                                                                                                                                                                                 | <u> </u>                                    |                           |           | /                                        | 10               | <u> </u>     | A                   |                                       |                                   |  |
| Printed name:                     |                |                                                                                                                                                                                                                                                                                                                                                                                                                                                                                                                                                                                                                                                                                                                                                                                                                                                                                                                                                                                                                                                                                                                                                                                                                                                                                                                                                                                                                                                                                                                                                                                                                                                                                                                                                                                                                                                                                    |                                             |                           |           | Title.                                   | D<br>DCT         | eput         | y Oil & Ga          | is inspect                            | Of,                               |  |
| Title Senior V                    |                |                                                                                                                                                                                                                                                                                                                                                                                                                                                                                                                                                                                                                                                                                                                                                                                                                                                                                                                                                                                                                                                                                                                                                                                                                                                                                                                                                                                                                                                                                                                                                                                                                                                                                                                                                                                                                                                                                    |                                             | <u> </u>                  |           | Approval D                               | uli   .          | 18           | Incl                | pithian Date:                         |                                   |  |
| E-mail Addres                     |                | approach                                                                                                                                                                                                                                                                                                                                                                                                                                                                                                                                                                                                                                                                                                                                                                                                                                                                                                                                                                                                                                                                                                                                                                                                                                                                                                                                                                                                                                                                                                                                                                                                                                                                                                                                                                                                                                                                           | 7                                           |                           | ······    |                                          |                  |              |                     |                                       |                                   |  |
| Date: October                     | 11, 2007       |                                                                                                                                                                                                                                                                                                                                                                                                                                                                                                                                                                                                                                                                                                                                                                                                                                                                                                                                                                                                                                                                                                                                                                                                                                                                                                                                                                                                                                                                                                                                                                                                                                                                                                                                                                                                                                                                                    | Phone: (817) 9                              | 989-9000                  |           | Conditions                               |                  |              |                     |                                       |                                   |  |
|                                   |                |                                                                                                                                                                                                                                                                                                                                                                                                                                                                                                                                                                                                                                                                                                                                                                                                                                                                                                                                                                                                                                                                                                                                                                                                                                                                                                                                                                                                                                                                                                                                                                                                                                                                                                                                                                                                                                                                                    | 001                                         | 1 8 2001                  |           | 12m<br>H                                 | NE I             | ine          | r requi             | re#(                                  |                                   |  |