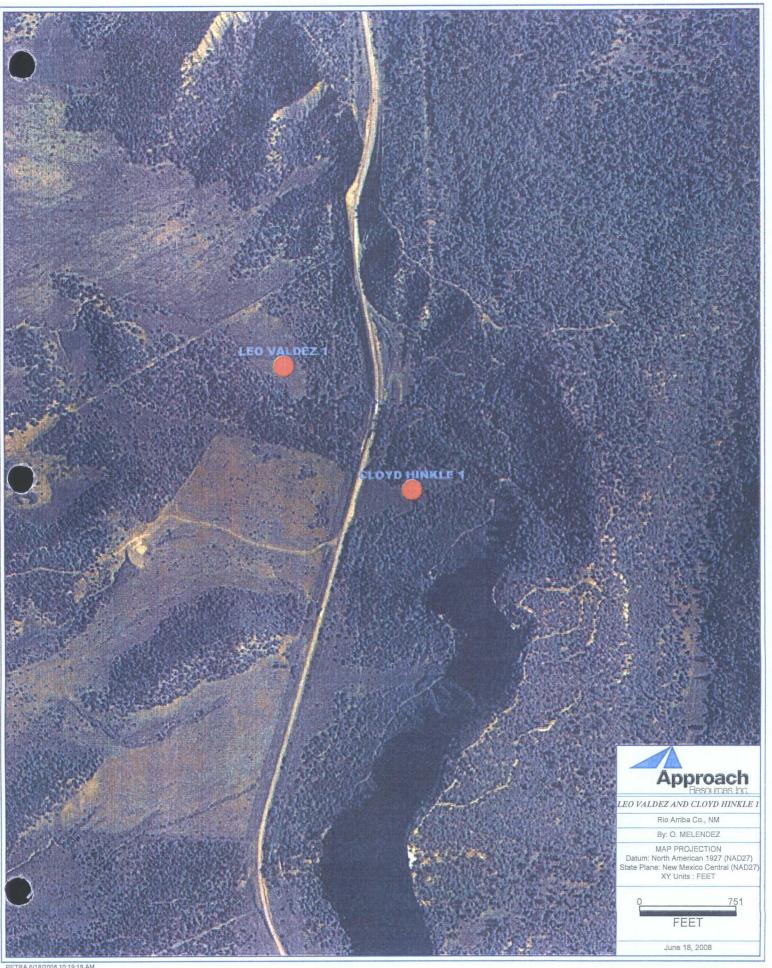

# APPLICATION FOR PERMIT TO DRILL, RE-ENTER, DEEPEN, PLUGBACK, OR ADD A ZONE

| PLUGBAC                                                                                                                                                                                                                                | K, OR A                               | DD A           | ZONE                      |           | •                    | •                  |                                 | •                |                         |                        |                             |
|----------------------------------------------------------------------------------------------------------------------------------------------------------------------------------------------------------------------------------------|---------------------------------------|----------------|---------------------------|-----------|----------------------|--------------------|---------------------------------|------------------|-------------------------|------------------------|-----------------------------|
| Operator Name and Address                                                                                                                                                                                                              |                                       |                |                           |           |                      |                    |                                 | 040040           | OGRID Number            | er .                   |                             |
| APPROACH OÆRATING, LLC 6300 RIDGELEA PLACE, SUITE 1107                                                                                                                                                                                 |                                       |                |                           | ·         |                      |                    | 248343                          | API Number       |                         |                        |                             |
| FT. WORTH, TX. 76116                                                                                                                                                                                                                   |                                       |                |                           |           |                      |                    | 30 - 039                        |                  |                         |                        |                             |
| Property                                                                                                                                                                                                                               | Code                                  |                |                           |           |                      | y Name<br>ALDEZ    |                                 |                  |                         | ° We                   | I No.                       |
|                                                                                                                                                                                                                                        |                                       | 9 ]            | Proposed Pool 1           |           |                      | 122 20             | ŀ                               |                  | 10 Pror                 | osed Pool 2            |                             |
| L                                                                                                                                                                                                                                      |                                       |                | N4E18;MANC                | OS        |                      | •                  | <u></u>                         |                  |                         |                        |                             |
| Surface Lo                                                                                                                                                                                                                             | · · · · · · · · · · · · · · · · · · · |                |                           |           |                      |                    | 1                               |                  |                         |                        |                             |
| UL or lot no. S                                                                                                                                                                                                                        |                                       | vnship<br>.8 N | Range<br>4 E              | Lot       |                      | from the<br>2700   |                                 | outh line<br>UTH | Feet from the<br>1100   | East/West line<br>WEST | County<br>RIOARRIBA         |
| Proposed Bo                                                                                                                                                                                                                            | ottom Hole                            | Locati         | on If Differen            | t From S  | urface               |                    | <del></del>                     |                  |                         | <del> </del>           | ·                           |
| UL or lot no. S                                                                                                                                                                                                                        | Section Tov                           | vaship         | Range                     | Lot I     | dn Fee               | fioin the          | North/S                         | outh line        | Feet from the           | Eas#West line          | County                      |
| Additional                                                                                                                                                                                                                             | Well Info                             | rmatic         |                           |           |                      |                    | L                               |                  |                         |                        |                             |
| Work Typ                                                                                                                                                                                                                               | peCode .                              |                | Well Type Co              |           | Re                   | ible/Romy<br>DTARY |                                 | 14               | Lease Type Code<br>P    | ŀ                      | nd Level Elevation<br>7,647 |
| 16 Multi<br>N                                                                                                                                                                                                                          | iple                                  |                | Proposed Der<br>6,000     | th        | 78 I<br>PREC         | omation<br>AMBRIAN |                                 | P                | Contractor ATTERSON-UTI | UP                     | ON APPROVAL                 |
| Depth to Groundy                                                                                                                                                                                                                       | water                                 |                |                           | Distance  | e from nearest       | fresh wate         | r well                          | _                | Distance from           | m nearest surface      | water                       |
| Pit: Liner: Sy<br>Closed-L                                                                                                                                                                                                             | oop System [                          |                | ick Clay 🗌                | Pit Volum | e: <u>4,000</u> bbis |                    | Drilling<br>Fresh               | Method:<br>Water |                         | cl/Oi-based (          | Gas/Air 🗗                   |
| <sup>21</sup> Proposed                                                                                                                                                                                                                 | l Casing a                            | nd Ce          | ment Progr                | am ·      |                      |                    |                                 |                  |                         |                        |                             |
| Hole Size                                                                                                                                                                                                                              |                                       |                | ng Size                   | Casing    | weight/foot          |                    | Setting Depth Sacks of Cemer    |                  | ment                    | Estimated TOC          |                             |
| 12-1/4"                                                                                                                                                                                                                                |                                       |                | 5/8"                      |           | 32.3                 |                    | 350                             |                  | 210                     |                        | SURFACE                     |
| 8-3/4"                                                                                                                                                                                                                                 |                                       | 4-             | 1/2"                      |           | 10.5                 |                    | 6,000                           | )'               | 1,500                   | )                      | SURFACE                     |
|                                                                                                                                                                                                                                        |                                       |                |                           |           |                      | -                  |                                 |                  |                         |                        |                             |
|                                                                                                                                                                                                                                        |                                       |                |                           |           |                      |                    |                                 |                  |                         |                        |                             |
| Describe the plots of the posterible the blot 3,000# BOF                                                                                                                                                                               | wout prevent                          |                |                           |           |                      |                    | ve the dat                      | a on the p       | esent productive z      | one and proposed       | new productive zone.        |
|                                                                                                                                                                                                                                        |                                       |                |                           |           |                      | 1                  |                                 |                  |                         |                        |                             |
| I hereby certify that the information given above is true and complete to the best of my knowledge and belief. I further certify that the drilling pit will be constructed according to NMOCD gridelines [2], a general permit [3], or |                                       |                | OIL CONSERVATION DIVISION |           |                      |                    |                                 |                  |                         |                        |                             |
| an (attached) alternative OCD-approved plan                                                                                                                                                                                            |                                       |                |                           | Appro     | ved by:              |                    |                                 |                  |                         |                        |                             |
| Printed name: BRI                                                                                                                                                                                                                      | IAN WOOD                              | - 1            |                           |           |                      | Title:             | Title:                          |                  |                         |                        |                             |
| Title: CONSULTA                                                                                                                                                                                                                        | ANT                                   |                | = -                       |           |                      | Appro              | Approval Date: Expiration Date: |                  |                         |                        | ,                           |
| E-mail Address: b                                                                                                                                                                                                                      | orian@permits                         | swest.co       | ın                        |           |                      |                    |                                 |                  |                         |                        |                             |
| Date: 4-21-08 Phone: (505) 466-8120                                                                                                                                                                                                    |                                       |                |                           | 166-8120  |                      | Conditi            | ons of Ap                       | proval Att       | ached                   |                        |                             |