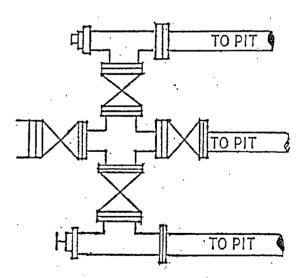

# APPLICATION FOR PERMIT TO DRILL, RE-ENTER, DEEPEN, PLUGBACK, OR ADD A ZONE

| PLUGBAC                                                                                                                                                                                                                                | K, OR A                               | DD A           | ZONE                      |           | •                    | •                  |                                 | •                |                         |                        |                             |
|----------------------------------------------------------------------------------------------------------------------------------------------------------------------------------------------------------------------------------------|---------------------------------------|----------------|---------------------------|-----------|----------------------|--------------------|---------------------------------|------------------|-------------------------|------------------------|-----------------------------|
| Operator Name and Address                                                                                                                                                                                                              |                                       |                |                           |           |                      |                    |                                 | 040040           | OGRID Number            | er .                   |                             |
| APPROACH OÆRATING, LLC 6300 RIDGELEA PLACE, SUITE 1107                                                                                                                                                                                 |                                       |                |                           | ·         |                      |                    | 248343                          | API Number       |                         |                        |                             |
| FT. WORTH, TX. 76116                                                                                                                                                                                                                   |                                       |                |                           |           |                      |                    | 30 - 039                        |                  |                         |                        |                             |
| Property                                                                                                                                                                                                                               | Code                                  |                |                           |           |                      | y Name<br>ALDEZ    |                                 |                  |                         | ° We                   | I No.                       |
|                                                                                                                                                                                                                                        |                                       | 9 ]            | Proposed Pool 1           |           |                      | 122 20             | ŀ                               |                  | 10 Pror                 | osed Pool 2            |                             |
| L                                                                                                                                                                                                                                      |                                       |                | N4E18;MANC                | OS        |                      | •                  | <u></u>                         |                  |                         |                        |                             |
| Surface Lo                                                                                                                                                                                                                             | · · · · · · · · · · · · · · · · · · · |                |                           |           |                      |                    | 1                               |                  |                         |                        |                             |
| UL or lot no. S                                                                                                                                                                                                                        |                                       | vnship<br>.8 N | Range<br>4 E              | Lot       |                      | from the<br>2700   |                                 | outh line<br>UTH | Feet from the<br>1100   | East/West line<br>WEST | County<br>RIOARRIBA         |
| Proposed Bo                                                                                                                                                                                                                            | ottom Hole                            | Locati         | on If Differen            | t From S  | urface               |                    | <del></del>                     |                  |                         | <del> </del>           | ·                           |
| UL or lot no. S                                                                                                                                                                                                                        | Section Tov                           | vaship         | Range                     | Lot I     | dn Fee               | fioin the          | North/S                         | outh line        | Feet from the           | Eas#West line          | County                      |
| Additional                                                                                                                                                                                                                             | Well Info                             | rmatic         |                           |           |                      |                    | L                               |                  |                         |                        |                             |
| Work Typ                                                                                                                                                                                                                               | peCode .                              |                | Well Type Co              |           | Re                   | ible/Romy<br>DTARY |                                 | 14               | Lease Type Code<br>P    | ŀ                      | nd Level Elevation<br>7,647 |
| 16 Multi<br>N                                                                                                                                                                                                                          | iple                                  |                | Proposed Der<br>6,000     | th        | 78 I<br>PREC         | omation<br>AMBRIAN |                                 | P                | Contractor ATTERSON-UTI | UP                     | ON APPROVAL                 |
| Depth to Groundy                                                                                                                                                                                                                       | water                                 |                |                           | Distance  | e from nearest       | fresh wate         | r well                          | _                | Distance from           | m nearest surface      | water                       |
| Pit: Liner: Sy<br>Closed-L                                                                                                                                                                                                             | oop System [                          |                | ick Clay 🗌                | Pit Volum | e: <u>4,000</u> bbis |                    | Drilling<br>Fresh               | Method:<br>Water |                         | cl/Oi-based (          | Gas/Air 🗗                   |
| <sup>21</sup> Proposed                                                                                                                                                                                                                 | l Casing a                            | nd Ce          | ment Progr                | am ·      |                      |                    |                                 |                  |                         |                        |                             |
| Hole Size                                                                                                                                                                                                                              |                                       |                | ng Size                   | Casing    | weight/foot          |                    | Setting Depth Sacks of Cemer    |                  | ment                    | Estimated TOC          |                             |
| 12-1/4"                                                                                                                                                                                                                                |                                       |                | 5/8"                      |           | 32.3                 |                    | 350                             |                  | 210                     |                        | SURFACE                     |
| 8-3/4"                                                                                                                                                                                                                                 |                                       | 4-             | 1/2"                      |           | 10.5                 |                    | 6,000                           | )'               | 1,500                   | )                      | SURFACE                     |
|                                                                                                                                                                                                                                        |                                       |                |                           |           |                      | -                  |                                 |                  |                         |                        |                             |
|                                                                                                                                                                                                                                        |                                       |                |                           |           |                      |                    |                                 |                  |                         |                        |                             |
| Describe the plots of the posterible the blot 3,000# BOF                                                                                                                                                                               | wout prevent                          |                |                           |           |                      |                    | ve the dat                      | a on the p       | esent productive z      | one and proposed       | new productive zone.        |
|                                                                                                                                                                                                                                        |                                       |                |                           |           |                      | 1                  |                                 |                  |                         |                        |                             |
| I hereby certify that the information given above is true and complete to the best of my knowledge and belief. I further certify that the drilling pit will be constructed according to NMOCD gridelines [2], a general permit [3], or |                                       |                | OIL CONSERVATION DIVISION |           |                      |                    |                                 |                  |                         |                        |                             |
| an (attached) alternative OCD-approved plan                                                                                                                                                                                            |                                       |                |                           | Appro     | ved by:              |                    |                                 |                  |                         |                        |                             |
| Printed name: BRI                                                                                                                                                                                                                      | IAN WOOD                              | - 1            |                           |           |                      | Title:             | Title:                          |                  |                         |                        |                             |
| Title: CONSULTA                                                                                                                                                                                                                        | ANT                                   |                | = -                       |           |                      | Appro              | Approval Date: Expiration Date: |                  |                         |                        | ,                           |
| E-mail Address: b                                                                                                                                                                                                                      | orian@permits                         | swest.co       | ın                        |           |                      |                    |                                 |                  |                         |                        |                             |
| Date: 4-21-08 Phone: (505) 466-8120                                                                                                                                                                                                    |                                       |                |                           | 166-8120  |                      | Conditi            | ons of Ap                       | proval Att       | ached                   |                        |                             |