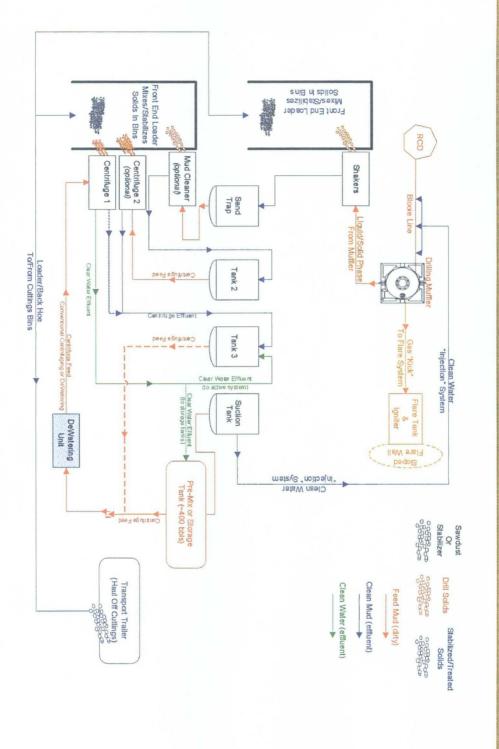

# APPLICATION FOR PERMIT TO DRILL, RE-ENTER, DEEPEN, PLUGBACK, OR ADD A ZONE

| PLUGBAC                                                                                                                                                                                                                                | K, OR A                               | DD A           | ZONE                      |           | •                    | •                  |                                 | •                |                         |                        |                             |
|----------------------------------------------------------------------------------------------------------------------------------------------------------------------------------------------------------------------------------------|---------------------------------------|----------------|---------------------------|-----------|----------------------|--------------------|---------------------------------|------------------|-------------------------|------------------------|-----------------------------|
| Operator Name and Address                                                                                                                                                                                                              |                                       |                |                           |           |                      |                    |                                 | 040040           | OGRID Number            | er .                   |                             |
| APPROACH OÆRATING, LLC 6300 RIDGELEA PLACE, SUITE 1107                                                                                                                                                                                 |                                       |                |                           | ·         |                      |                    | 248343                          | API Number       |                         |                        |                             |
| FT. WORTH, TX. 76116                                                                                                                                                                                                                   |                                       |                |                           |           |                      |                    | 30 - 039                        |                  |                         |                        |                             |
| Property                                                                                                                                                                                                                               | Code                                  |                |                           |           |                      | y Name<br>ALDEZ    |                                 |                  |                         | ° We                   | I No.                       |
|                                                                                                                                                                                                                                        |                                       | 9 ]            | Proposed Pool 1           |           |                      | 122 20             | ŀ                               |                  | 10 Pror                 | osed Pool 2            |                             |
| L                                                                                                                                                                                                                                      |                                       |                | N4E18;MANC                | OS        |                      | •                  | <u></u>                         |                  |                         |                        |                             |
| Surface Lo                                                                                                                                                                                                                             | · · · · · · · · · · · · · · · · · · · |                |                           |           |                      |                    | 1                               |                  |                         |                        |                             |
| UL or lot no. S                                                                                                                                                                                                                        |                                       | vnship<br>.8 N | Range<br>4 E              | Lot       |                      | from the<br>2700   |                                 | outh line<br>UTH | Feet from the<br>1100   | East/West line<br>WEST | County<br>RIOARRIBA         |
| Proposed Bo                                                                                                                                                                                                                            | ottom Hole                            | Locati         | on If Differen            | t From S  | urface               |                    | <del></del>                     |                  |                         | <del> </del>           | ·                           |
| UL or lot no. S                                                                                                                                                                                                                        | Section Tov                           | vaship         | Range                     | Lot I     | dn Fee               | fioin the          | North/S                         | outh line        | Feet from the           | Eas#West line          | County                      |
| Additional                                                                                                                                                                                                                             | Well Info                             | rmatic         |                           |           |                      |                    | L                               |                  |                         |                        |                             |
| Work Typ                                                                                                                                                                                                                               | peCode .                              |                | Well Type Co              |           | Re                   | ible/Romy<br>DTARY |                                 | 14               | Lease Type Code<br>P    | ŀ                      | nd Level Elevation<br>7,647 |
| 16 Multi<br>N                                                                                                                                                                                                                          | iple                                  |                | Proposed Der<br>6,000     | th        | 78 I<br>PREC         | omation<br>AMBRIAN |                                 | P                | Contractor ATTERSON-UTI | UP                     | ON APPROVAL                 |
| Depth to Groundy                                                                                                                                                                                                                       | water                                 |                |                           | Distance  | e from nearest       | fresh wate         | r well                          | _                | Distance from           | m nearest surface      | water                       |
| Pit: Liner: Sy<br>Closed-L                                                                                                                                                                                                             | oop System [                          |                | ick Clay 🗌                | Pit Volum | e: <u>4,000</u> bbis |                    | Drilling<br>Fresh               | Method:<br>Water |                         | cl/Oi-based (          | Gas/Air 🗗                   |
| <sup>21</sup> Proposed                                                                                                                                                                                                                 | l Casing a                            | nd Ce          | ment Progr                | am ·      |                      |                    |                                 |                  |                         |                        |                             |
| Hole Size                                                                                                                                                                                                                              |                                       |                | ng Size                   | Casing    | weight/foot          |                    | Setting Depth Sacks of Cemer    |                  | ment                    | Estimated TOC          |                             |
| 12-1/4"                                                                                                                                                                                                                                |                                       |                | 5/8"                      |           | 32.3                 |                    | 350                             |                  | 210                     |                        | SURFACE                     |
| 8-3/4"                                                                                                                                                                                                                                 |                                       | 4-             | 1/2"                      |           | 10.5                 |                    | 6,000                           | )'               | 1,500                   | )                      | SURFACE                     |
|                                                                                                                                                                                                                                        |                                       |                |                           |           |                      | -                  |                                 |                  |                         |                        |                             |
|                                                                                                                                                                                                                                        |                                       |                |                           |           |                      |                    |                                 |                  |                         |                        |                             |
| Describe the plots of the posterible the blot 3,000# BOF                                                                                                                                                                               | wout prevent                          |                |                           |           |                      |                    | ve the dat                      | a on the p       | esent productive z      | one and proposed       | new productive zone.        |
|                                                                                                                                                                                                                                        |                                       |                |                           |           |                      | 1                  |                                 |                  |                         |                        |                             |
| I hereby certify that the information given above is true and complete to the best of my knowledge and belief. I further certify that the drilling pit will be constructed according to NMOCD gridelines [2], a general permit [3], or |                                       |                | OIL CONSERVATION DIVISION |           |                      |                    |                                 |                  |                         |                        |                             |
| an (attached) alternative OCD-approved plan                                                                                                                                                                                            |                                       |                |                           | Appro     | ved by:              |                    |                                 |                  |                         |                        |                             |
| Printed name: BRI                                                                                                                                                                                                                      | IAN WOOD                              | - 1            |                           |           |                      | Title:             | Title:                          |                  |                         |                        |                             |
| Title: CONSULTA                                                                                                                                                                                                                        | ANT                                   |                | = -                       |           |                      | Appro              | Approval Date: Expiration Date: |                  |                         |                        | ,                           |
| E-mail Address: b                                                                                                                                                                                                                      | orian@permits                         | swest.co       | ın                        |           |                      |                    |                                 |                  |                         |                        |                             |
| Date: 4-21-08 Phone: (505) 466-8120                                                                                                                                                                                                    |                                       |                |                           | 166-8120  |                      | Conditi            | ons of Ap                       | proval Att       | ached                   |                        |                             |