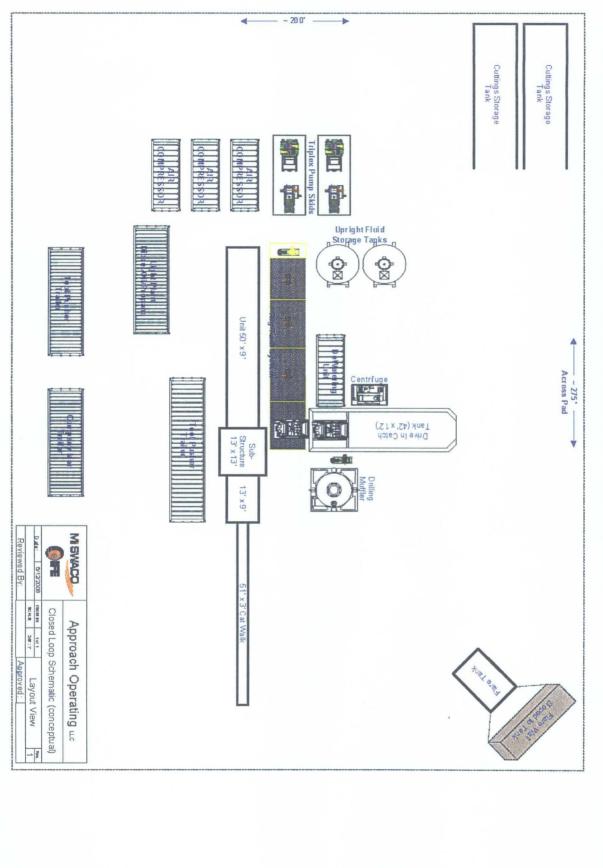

# APPLICATION FOR PERMIT TO DRILL, RE-ENTER, DEEPEN, PLUGBACK, OR ADD A ZONE

| PLUGBAC                                                                                                                                                                                                                                | K, OR A                               | DD A           | ZONE                      |           | •                    | •                  |                                 | •                |                         |                        |                             |
|----------------------------------------------------------------------------------------------------------------------------------------------------------------------------------------------------------------------------------------|---------------------------------------|----------------|---------------------------|-----------|----------------------|--------------------|---------------------------------|------------------|-------------------------|------------------------|-----------------------------|
| Operator Name and Address                                                                                                                                                                                                              |                                       |                |                           |           |                      |                    |                                 | 040040           | OGRID Number            | er .                   |                             |
| APPROACH OÆRATING, LLC 6300 RIDGELEA PLACE, SUITE 1107                                                                                                                                                                                 |                                       |                |                           | ·         |                      |                    | 248343                          | API Number       |                         |                        |                             |
| FT. WORTH, TX. 76116                                                                                                                                                                                                                   |                                       |                |                           |           |                      |                    | 30 - 039                        |                  |                         |                        |                             |
| Property                                                                                                                                                                                                                               | Code                                  |                |                           |           |                      | y Name<br>ALDEZ    |                                 |                  |                         | ° We                   | I No.                       |
|                                                                                                                                                                                                                                        |                                       | 9 ]            | Proposed Pool 1           |           |                      | 122 20             | ŀ                               |                  | 10 Pror                 | osed Pool 2            |                             |
| L                                                                                                                                                                                                                                      |                                       |                | N4E18;MANC                | OS        |                      | •                  | <u></u>                         |                  |                         |                        |                             |
| Surface Lo                                                                                                                                                                                                                             | · · · · · · · · · · · · · · · · · · · |                |                           |           |                      |                    | 1                               |                  |                         |                        |                             |
| UL or lot no. S                                                                                                                                                                                                                        |                                       | vnship<br>.8 N | Range<br>4 E              | Lot       |                      | from the<br>2700   |                                 | outh line<br>UTH | Feet from the<br>1100   | East/West line<br>WEST | County<br>RIOARRIBA         |
| Proposed Bo                                                                                                                                                                                                                            | ottom Hole                            | Locati         | on If Differen            | t From S  | urface               |                    | <del></del>                     |                  |                         | <del> </del>           | ·                           |
| UL or lot no. S                                                                                                                                                                                                                        | Section Tov                           | vaship         | Range                     | Lot I     | dn Fee               | fioin the          | North/S                         | outh line        | Feet from the           | Eas#West line          | County                      |
| Additional                                                                                                                                                                                                                             | Well Info                             | rmatic         |                           |           |                      |                    | L                               |                  |                         |                        |                             |
| Work Typ                                                                                                                                                                                                                               | peCode .                              |                | Well Type Co              |           | Re                   | ible/Romy<br>DTARY |                                 | 14               | Lease Type Code<br>P    | ŀ                      | nd Level Elevation<br>7,647 |
| 16 Multi<br>N                                                                                                                                                                                                                          | iple                                  |                | Proposed Der<br>6,000     | th        | 78 I<br>PREC         | omation<br>AMBRIAN |                                 | P                | Contractor ATTERSON-UTI | UP                     | ON APPROVAL                 |
| Depth to Groundy                                                                                                                                                                                                                       | water                                 |                |                           | Distance  | e from nearest       | fresh wate         | r well                          | _                | Distance from           | m nearest surface      | water                       |
| Pit: Liner: Sy<br>Closed-L                                                                                                                                                                                                             | oop System [                          |                | ick Clay 🗌                | Pit Volum | e: <u>4,000</u> bbis |                    | Drilling<br>Fresh               | Method:<br>Water |                         | cl/Oi-based (          | Gas/Air 🗗                   |
| <sup>21</sup> Proposed                                                                                                                                                                                                                 | l Casing a                            | nd Ce          | ment Progr                | am ·      |                      |                    |                                 |                  |                         |                        |                             |
| Hole Size                                                                                                                                                                                                                              |                                       |                | ng Size                   | Casing    | weight/foot          |                    | Setting Depth Sacks of Cemer    |                  | ment                    | Estimated TOC          |                             |
| 12-1/4"                                                                                                                                                                                                                                |                                       |                | 5/8"                      |           | 32.3                 |                    | 350                             |                  | 210                     |                        | SURFACE                     |
| 8-3/4"                                                                                                                                                                                                                                 |                                       | 4-             | 1/2"                      |           | 10.5                 |                    | 6,000                           | )'               | 1,500                   | )                      | SURFACE                     |
|                                                                                                                                                                                                                                        |                                       |                |                           |           |                      | -                  |                                 |                  |                         |                        |                             |
|                                                                                                                                                                                                                                        |                                       |                |                           |           |                      |                    |                                 |                  |                         |                        |                             |
| Describe the plots of the posterible the blot 3,000# BOF                                                                                                                                                                               | wout prevent                          |                |                           |           |                      |                    | ve the dat                      | a on the p       | esent productive z      | one and proposed       | new productive zone.        |
|                                                                                                                                                                                                                                        |                                       |                |                           |           |                      | 1                  |                                 |                  |                         |                        |                             |
| I hereby certify that the information given above is true and complete to the best of my knowledge and belief. I further certify that the drilling pit will be constructed according to NMOCD gridelines [2], a general permit [3], or |                                       |                | OIL CONSERVATION DIVISION |           |                      |                    |                                 |                  |                         |                        |                             |
| an (attached) alternative OCD-approved plan                                                                                                                                                                                            |                                       |                |                           | Appro     | ved by:              |                    |                                 |                  |                         |                        |                             |
| Printed name: BRI                                                                                                                                                                                                                      | IAN WOOD                              | - 1            |                           |           |                      | Title:             | Title:                          |                  |                         |                        |                             |
| Title: CONSULTA                                                                                                                                                                                                                        | ANT                                   |                | = -                       |           |                      | Appro              | Approval Date: Expiration Date: |                  |                         |                        | ,                           |
| E-mail Address: b                                                                                                                                                                                                                      | orian@permits                         | swest.co       | ın                        |           |                      |                    |                                 |                  |                         |                        |                             |
| Date: 4-21-08 Phone: (505) 466-8120                                                                                                                                                                                                    |                                       |                |                           | 166-8120  |                      | Conditi            | ons of Ap                       | proval Att       | ached                   |                        |                             |