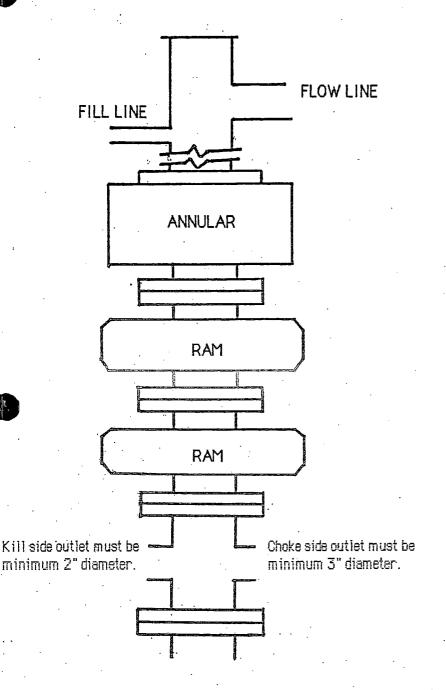

# APPLICATION FOR PERMIT TO DRILL, RE-ENTER, DEEPEN, PLUGBACK, OR ADD A ZONE

| PLUGBAC                                                                                                                                                                                                                                | K, OR A                               | DD A           | ZONE                      |           | •                    | •                  |                                 | •                |                         |                        |                             |
|----------------------------------------------------------------------------------------------------------------------------------------------------------------------------------------------------------------------------------------|---------------------------------------|----------------|---------------------------|-----------|----------------------|--------------------|---------------------------------|------------------|-------------------------|------------------------|-----------------------------|
| Operator Name and Address                                                                                                                                                                                                              |                                       |                |                           |           |                      |                    |                                 | 040040           | OGRID Number            | er .                   |                             |
| APPROACH OÆRATING, LLC 6300 RIDGELEA PLACE, SUITE 1107                                                                                                                                                                                 |                                       |                |                           | ·         |                      |                    | 248343                          | API Number       |                         |                        |                             |
| FT. WORTH, TX. 76116                                                                                                                                                                                                                   |                                       |                |                           |           |                      |                    | 30 - 039                        |                  |                         |                        |                             |
| Property                                                                                                                                                                                                                               | Code                                  |                |                           |           |                      | y Name<br>ALDEZ    |                                 |                  |                         | ° We                   | I No.                       |
|                                                                                                                                                                                                                                        |                                       | 9 ]            | Proposed Pool 1           |           |                      | 122 20             | ŀ                               |                  | 10 Pror                 | osed Pool 2            |                             |
| L                                                                                                                                                                                                                                      |                                       |                | N4E18;MANC                | OS        |                      | •                  | <u></u>                         |                  |                         |                        |                             |
| Surface Lo                                                                                                                                                                                                                             | · · · · · · · · · · · · · · · · · · · |                |                           |           |                      |                    | 1                               |                  |                         |                        |                             |
| UL or lot no. S                                                                                                                                                                                                                        |                                       | vnship<br>.8 N | Range<br>4 E              | Lot       |                      | from the<br>2700   |                                 | outh line<br>UTH | Feet from the<br>1100   | East/West line<br>WEST | County<br>RIOARRIBA         |
| Proposed Bo                                                                                                                                                                                                                            | ottom Hole                            | Locati         | on If Differen            | t From S  | urface               |                    | <del></del>                     |                  |                         | <del> </del>           | ·                           |
| UL or lot no. S                                                                                                                                                                                                                        | Section Tov                           | vaship         | Range                     | Lot I     | dn Fee               | fioin the          | North/S                         | outh line        | Feet from the           | Eas#West line          | County                      |
| Additional                                                                                                                                                                                                                             | Well Info                             | rmatic         |                           |           |                      |                    | L                               |                  |                         |                        |                             |
| Work Typ                                                                                                                                                                                                                               | peCode .                              |                | Well Type Co              |           | Re                   | ible/Romy<br>DTARY |                                 | 14               | Lease Type Code<br>P    | ŀ                      | nd Level Elevation<br>7,647 |
| 16 Multi<br>N                                                                                                                                                                                                                          | iple                                  |                | Proposed Der<br>6,000     | th        | 78 I<br>PREC         | omation<br>AMBRIAN |                                 | P                | Contractor ATTERSON-UTI | UP                     | ON APPROVAL                 |
| Depth to Groundy                                                                                                                                                                                                                       | water                                 |                |                           | Distance  | e from nearest       | fresh wate         | r well                          | _                | Distance from           | m nearest surface      | water                       |
| Pit: Liner: Sy<br>Closed-L                                                                                                                                                                                                             | oop System [                          |                | ick Clay 🗌                | Pit Volum | e: <u>4,000</u> bbis |                    | Drilling<br>Fresh               | Method:<br>Water |                         | cl/Oi-based (          | Gas/Air 🗗                   |
| <sup>21</sup> Proposed                                                                                                                                                                                                                 | l Casing a                            | nd Ce          | ment Progr                | am ·      |                      |                    |                                 |                  |                         |                        |                             |
| Hole Size                                                                                                                                                                                                                              |                                       |                | ng Size                   | Casing    | weight/foot          |                    | Setting Depth Sacks of Cemer    |                  | ment                    | Estimated TOC          |                             |
| 12-1/4"                                                                                                                                                                                                                                |                                       |                | 5/8"                      |           | 32.3                 |                    | 350                             |                  | 210                     |                        | SURFACE                     |
| 8-3/4"                                                                                                                                                                                                                                 |                                       | 4-             | 1/2"                      |           | 10.5                 |                    | 6,000                           | )'               | 1,500                   | )                      | SURFACE                     |
|                                                                                                                                                                                                                                        |                                       |                |                           |           |                      | -                  |                                 |                  |                         |                        |                             |
|                                                                                                                                                                                                                                        |                                       |                |                           |           |                      |                    |                                 |                  |                         |                        |                             |
| Describe the plots of the posterible the blot 3,000# BOF                                                                                                                                                                               | wout prevent                          |                |                           |           |                      |                    | ve the dat                      | a on the p       | esent productive z      | one and proposed       | new productive zone.        |
|                                                                                                                                                                                                                                        |                                       |                |                           |           |                      | 1                  |                                 |                  |                         |                        |                             |
| I hereby certify that the information given above is true and complete to the best of my knowledge and belief. I further certify that the drilling pit will be constructed according to NMOCD gridelines [2], a general permit [3], or |                                       |                | OIL CONSERVATION DIVISION |           |                      |                    |                                 |                  |                         |                        |                             |
| an (attached) alternative OCD-approved plan                                                                                                                                                                                            |                                       |                |                           | Appro     | ved by:              |                    |                                 |                  |                         |                        |                             |
| Printed name: BRI                                                                                                                                                                                                                      | IAN WOOD                              | - 1            |                           |           |                      | Title:             | Title:                          |                  |                         |                        |                             |
| Title: CONSULTA                                                                                                                                                                                                                        | ANT                                   |                | = -                       |           |                      | Appro              | Approval Date: Expiration Date: |                  |                         |                        | ,                           |
| E-mail Address: b                                                                                                                                                                                                                      | orian@permits                         | swest.co       | ın                        |           |                      |                    |                                 |                  |                         |                        |                             |
| Date: 4-21-08 Phone: (505) 466-8120                                                                                                                                                                                                    |                                       |                |                           | 166-8120  |                      | Conditi            | ons of Ap                       | proval Att       | ached                   |                        |                             |