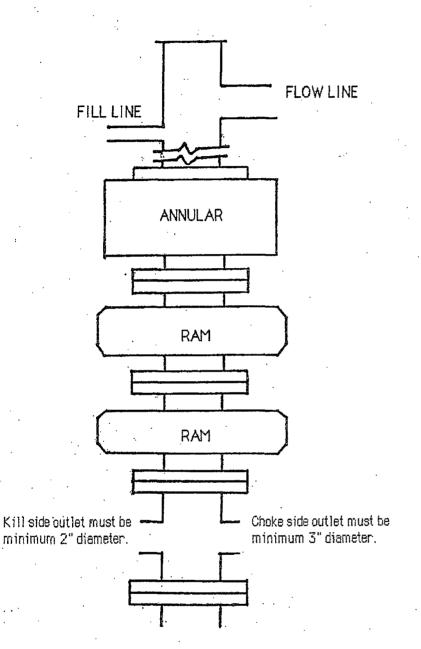

# APPLICATION FOR PERMIT TO DRILL, RE-ENTER, DEEPEN, PLUGBACK, OR ADD A ZONE

| PLUGBAC                                                                                                                                                                                                                                | K, OR A                               | DD A           | ZONE                      |           | •                    | •                  |                                 | •                |                         |                        |                             |
|----------------------------------------------------------------------------------------------------------------------------------------------------------------------------------------------------------------------------------------|---------------------------------------|----------------|---------------------------|-----------|----------------------|--------------------|---------------------------------|------------------|-------------------------|------------------------|-----------------------------|
| Operator Name and Address                                                                                                                                                                                                              |                                       |                |                           |           |                      |                    |                                 | 040040           | OGRID Number            | er .                   |                             |
| APPROACH OÆRATING, LLC 6300 RIDGELEA PLACE, SUITE 1107                                                                                                                                                                                 |                                       |                |                           | ·         |                      |                    | 248343                          | API Number       |                         |                        |                             |
| FT. WORTH, TX. 76116                                                                                                                                                                                                                   |                                       |                |                           |           |                      |                    | 30 - 039                        |                  |                         |                        |                             |
| Property                                                                                                                                                                                                                               | Code                                  |                |                           |           |                      | y Name<br>ALDEZ    |                                 |                  |                         | ° We                   | I No.                       |
|                                                                                                                                                                                                                                        |                                       | 9 ]            | Proposed Pool 1           |           |                      | 122 20             | ŀ                               |                  | 10 Pror                 | osed Pool 2            |                             |
| L                                                                                                                                                                                                                                      |                                       |                | N4E18;MANC                | OS        |                      | •                  | <u></u>                         |                  |                         |                        |                             |
| Surface Lo                                                                                                                                                                                                                             | · · · · · · · · · · · · · · · · · · · |                |                           |           |                      |                    | 1                               |                  |                         |                        |                             |
| UL or lot no. S                                                                                                                                                                                                                        |                                       | vnship<br>.8 N | Range<br>4 E              | Lot       |                      | from the<br>2700   |                                 | outh line<br>UTH | Feet from the<br>1100   | East/West line<br>WEST | County<br>RIOARRIBA         |
| Proposed Bo                                                                                                                                                                                                                            | ottom Hole                            | Locati         | on If Differen            | t From S  | urface               |                    | <del></del>                     |                  |                         | <del> </del>           | ·                           |
| UL or lot no. S                                                                                                                                                                                                                        | Section Tov                           | vaship         | Range                     | Lot I     | dn Fee               | fioin the          | North/S                         | outh line        | Feet from the           | Eas#West line          | County                      |
| Additional                                                                                                                                                                                                                             | Well Info                             | rmatic         |                           |           |                      |                    | L                               |                  |                         |                        |                             |
| Work Typ                                                                                                                                                                                                                               | peCode .                              |                | Well Type Co              |           | Re                   | ible/Romy<br>DTARY |                                 | 14               | Lease Type Code<br>P    | ŀ                      | nd Level Elevation<br>7,647 |
| 16 Multi<br>N                                                                                                                                                                                                                          | iple                                  |                | Proposed Der<br>6,000     | th        | 78 I<br>PREC         | omation<br>AMBRIAN |                                 | P                | Contractor ATTERSON-UTI | UP                     | ON APPROVAL                 |
| Depth to Groundy                                                                                                                                                                                                                       | water                                 |                |                           | Distance  | e from nearest       | fresh wate         | r well                          | _                | Distance from           | m nearest surface      | water                       |
| Pit: Liner: Sy<br>Closed-L                                                                                                                                                                                                             | oop System [                          |                | ick Clay 🗌                | Pit Volum | e: <u>4,000</u> bbis |                    | Drilling<br>Fresh               | Method:<br>Water |                         | cl/Oi-based (          | Gas/Air 🗗                   |
| <sup>21</sup> Proposed                                                                                                                                                                                                                 | l Casing a                            | nd Ce          | ment Progr                | am ·      |                      |                    |                                 |                  |                         |                        |                             |
| Hole Size                                                                                                                                                                                                                              |                                       |                | ng Size                   | Casing    | weight/foot          |                    | Setting Depth Sacks of Cemer    |                  | ment                    | Estimated TOC          |                             |
| 12-1/4"                                                                                                                                                                                                                                |                                       |                | 5/8"                      |           | 32.3                 |                    | 350                             |                  | 210                     |                        | SURFACE                     |
| 8-3/4"                                                                                                                                                                                                                                 |                                       | 4-             | 1/2"                      |           | 10.5                 |                    | 6,000                           | )'               | 1,500                   | )                      | SURFACE                     |
|                                                                                                                                                                                                                                        |                                       |                |                           |           |                      | -                  |                                 |                  |                         |                        |                             |
|                                                                                                                                                                                                                                        |                                       |                |                           |           |                      |                    |                                 |                  |                         |                        |                             |
| Describe the plots of the posterible the blot 3,000# BOF                                                                                                                                                                               | wout prevent                          |                |                           |           |                      |                    | ve the dat                      | a on the p       | esent productive z      | one and proposed       | new productive zone.        |
|                                                                                                                                                                                                                                        |                                       |                |                           |           |                      | 1                  |                                 |                  |                         |                        |                             |
| I hereby certify that the information given above is true and complete to the best of my knowledge and belief. I further certify that the drilling pit will be constructed according to NMOCD gridelines [2], a general permit [3], or |                                       |                | OIL CONSERVATION DIVISION |           |                      |                    |                                 |                  |                         |                        |                             |
| an (attached) alternative OCD-approved plan                                                                                                                                                                                            |                                       |                |                           | Appro     | ved by:              |                    |                                 |                  |                         |                        |                             |
| Printed name: BRI                                                                                                                                                                                                                      | IAN WOOD                              | - 1            |                           |           |                      | Title:             | Title:                          |                  |                         |                        |                             |
| Title: CONSULTA                                                                                                                                                                                                                        | ANT                                   |                | = -                       |           |                      | Appro              | Approval Date: Expiration Date: |                  |                         |                        | ,                           |
| E-mail Address: b                                                                                                                                                                                                                      | orian@permits                         | swest.co       | ın                        |           |                      |                    |                                 |                  |                         |                        |                             |
| Date: 4-21-08 Phone: (505) 466-8120                                                                                                                                                                                                    |                                       |                |                           | 166-8120  |                      | Conditi            | ons of Ap                       | proval Att       | ached                   |                        |                             |