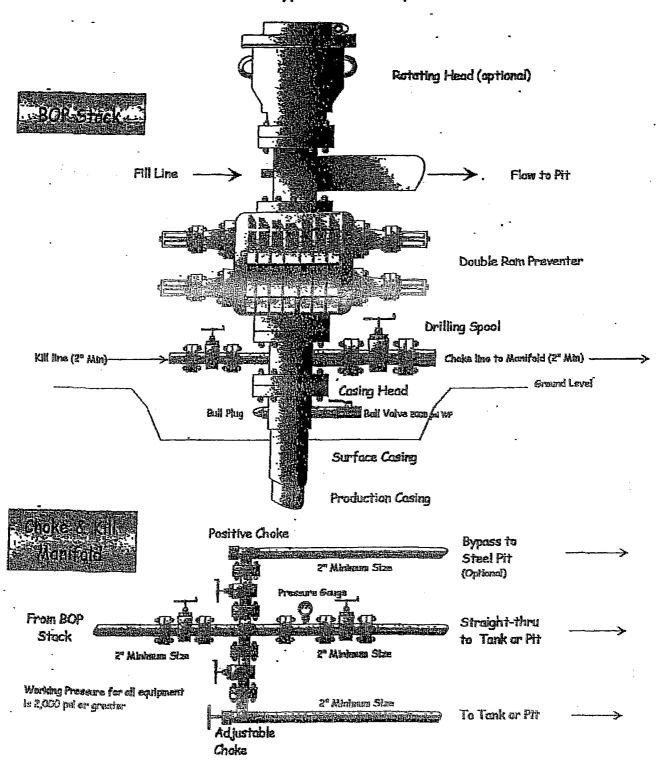

# APPLICATION FOR PERMIT TO DRILL, RE-ENTER, DEEPEN, PLUGBACK, OR ADD A ZONE

| PLUGBAC                                                                                                                                                                                                                                | K, OR A                               | DD A           | ZONE                      |           | •                    | •                  |                                 | •                |                         |                        |                             |
|----------------------------------------------------------------------------------------------------------------------------------------------------------------------------------------------------------------------------------------|---------------------------------------|----------------|---------------------------|-----------|----------------------|--------------------|---------------------------------|------------------|-------------------------|------------------------|-----------------------------|
| Operator Name and Address                                                                                                                                                                                                              |                                       |                |                           |           |                      |                    |                                 | 040040           | OGRID Number            | er .                   |                             |
| APPROACH OÆRATING, LLC 6300 RIDGELEA PLACE, SUITE 1107                                                                                                                                                                                 |                                       |                |                           | ·         |                      |                    | 248343                          | API Number       |                         |                        |                             |
| FT. WORTH, TX. 76116                                                                                                                                                                                                                   |                                       |                |                           |           |                      |                    | 30 - 039                        |                  |                         |                        |                             |
| Property                                                                                                                                                                                                                               | Code                                  |                |                           |           |                      | y Name<br>ALDEZ    |                                 |                  |                         | ° We                   | I No.                       |
|                                                                                                                                                                                                                                        |                                       | 9 ]            | Proposed Pool 1           |           |                      | 122 20             | ŀ                               |                  | 10 Pror                 | osed Pool 2            |                             |
| L                                                                                                                                                                                                                                      |                                       |                | N4E18;MANC                | OS        |                      | •                  | <u></u>                         |                  |                         |                        |                             |
| Surface Lo                                                                                                                                                                                                                             | · · · · · · · · · · · · · · · · · · · |                |                           |           |                      |                    | 1                               |                  |                         |                        |                             |
| UL or lot no. S                                                                                                                                                                                                                        |                                       | vnship<br>.8 N | Range<br>4 E              | Lot       |                      | from the<br>2700   |                                 | outh line<br>UTH | Feet from the<br>1100   | East/West line<br>WEST | County<br>RIOARRIBA         |
| Proposed Bo                                                                                                                                                                                                                            | ottom Hole                            | Locati         | on If Differen            | t From S  | urface               |                    | <del></del>                     |                  |                         | <del> </del>           | ·                           |
| UL or lot no. S                                                                                                                                                                                                                        | Section Tov                           | vaship         | Range                     | Lot I     | dn Fee               | fioin the          | North/S                         | outh line        | Feet from the           | Eas#West line          | County                      |
| Additional                                                                                                                                                                                                                             | Well Info                             | rmatic         |                           |           |                      |                    | L                               |                  |                         |                        |                             |
| Work Typ                                                                                                                                                                                                                               | peCode .                              |                | Well Type Co              |           | Re                   | ible/Romy<br>DTARY |                                 | 14               | Lease Type Code<br>P    | ŀ                      | nd Level Elevation<br>7,647 |
| 16 Multi<br>N                                                                                                                                                                                                                          | iple                                  |                | Proposed Der<br>6,000     | th        | 78 I<br>PREC         | omation<br>AMBRIAN |                                 | P                | Contractor ATTERSON-UTI | UP                     | ON APPROVAL                 |
| Depth to Groundy                                                                                                                                                                                                                       | water                                 |                |                           | Distance  | e from nearest       | fresh wate         | r well                          | _                | Distance from           | m nearest surface      | water                       |
| Pit: Liner: Sy<br>Closed-L                                                                                                                                                                                                             | oop System [                          |                | ick Clay 🗌                | Pit Volum | e: <u>4,000</u> bbis |                    | Drilling<br>Fresh               | Method:<br>Water |                         | cl/Oi-based (          | Gas/Air 🗗                   |
| <sup>21</sup> Proposed                                                                                                                                                                                                                 | l Casing a                            | nd Ce          | ment Progr                | am ·      |                      |                    |                                 |                  |                         |                        |                             |
| Hole Size                                                                                                                                                                                                                              |                                       |                | ng Size                   | Casing    | weight/foot          |                    | Setting Depth Sacks of Cemer    |                  | ment                    | Estimated TOC          |                             |
| 12-1/4"                                                                                                                                                                                                                                |                                       |                | 5/8"                      |           | 32.3                 |                    | 350                             |                  | 210                     |                        | SURFACE                     |
| 8-3/4"                                                                                                                                                                                                                                 |                                       | 4-             | 1/2"                      |           | 10.5                 |                    | 6,000                           | )'               | 1,500                   | )                      | SURFACE                     |
|                                                                                                                                                                                                                                        |                                       |                |                           |           |                      | -                  |                                 |                  |                         |                        |                             |
|                                                                                                                                                                                                                                        |                                       |                |                           |           |                      |                    |                                 |                  |                         |                        |                             |
| Describe the plots of the posterible the blot 3,000# BOF                                                                                                                                                                               | wout prevent                          |                |                           |           |                      |                    | ve the dat                      | a on the p       | esent productive z      | one and proposed       | new productive zone.        |
|                                                                                                                                                                                                                                        |                                       |                |                           |           |                      | 1                  |                                 |                  |                         |                        |                             |
| I hereby certify that the information given above is true and complete to the best of my knowledge and belief. I further certify that the drilling pit will be constructed according to NMOCD gridelines [2], a general permit [3], or |                                       |                | OIL CONSERVATION DIVISION |           |                      |                    |                                 |                  |                         |                        |                             |
| an (attached) alternative OCD-approved plan                                                                                                                                                                                            |                                       |                |                           | Appro     | ved by:              |                    |                                 |                  |                         |                        |                             |
| Printed name: BRI                                                                                                                                                                                                                      | IAN WOOD                              | - 1            |                           |           |                      | Title:             | Title:                          |                  |                         |                        |                             |
| Title: CONSULTA                                                                                                                                                                                                                        | ANT                                   |                | = -                       |           |                      | Appro              | Approval Date: Expiration Date: |                  |                         |                        | ,                           |
| E-mail Address: b                                                                                                                                                                                                                      | orian@permits                         | swest.co       | ın                        |           |                      |                    |                                 |                  |                         |                        |                             |
| Date: 4-21-08 Phone: (505) 466-8120                                                                                                                                                                                                    |                                       |                |                           | 166-8120  |                      | Conditi            | ons of Ap                       | proval Att       | ached                   |                        |                             |