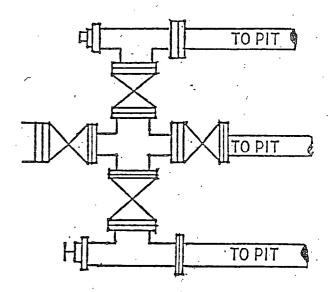

# APPLICATION FOR PERMIT TO DRILL, RE-ENTER, DEEPEN, PLUGBACK, OR ADD A ZONE

| PLUGBAC                                                                                                                                                                                                                                | K, OR A                               | DD A           | ZONE                      |           | •                    | •                  |                                 | •                |                         |                        |                             |
|----------------------------------------------------------------------------------------------------------------------------------------------------------------------------------------------------------------------------------------|---------------------------------------|----------------|---------------------------|-----------|----------------------|--------------------|---------------------------------|------------------|-------------------------|------------------------|-----------------------------|
| Operator Name and Address                                                                                                                                                                                                              |                                       |                |                           |           |                      |                    |                                 | 040040           | OGRID Number            | er .                   |                             |
| APPROACH OÆRATING, LLC 6300 RIDGELEA PLACE, SUITE 1107                                                                                                                                                                                 |                                       |                |                           | ·         |                      |                    | 248343                          | API Number       |                         |                        |                             |
| FT. WORTH, TX. 76116                                                                                                                                                                                                                   |                                       |                |                           |           |                      |                    | 30 - 039                        |                  |                         |                        |                             |
| Property                                                                                                                                                                                                                               | Code                                  |                |                           |           |                      | y Name<br>ALDEZ    |                                 |                  |                         | ° We                   | I No.                       |
|                                                                                                                                                                                                                                        |                                       | 9 ]            | Proposed Pool 1           |           |                      | 122 20             | ŀ                               |                  | 10 Pror                 | osed Pool 2            |                             |
| L                                                                                                                                                                                                                                      |                                       |                | N4E18;MANC                | OS        |                      | •                  | <u></u>                         |                  |                         |                        |                             |
| Surface Lo                                                                                                                                                                                                                             | · · · · · · · · · · · · · · · · · · · |                |                           |           |                      |                    | 1                               |                  |                         |                        |                             |
| UL or lot no. S                                                                                                                                                                                                                        |                                       | vnship<br>.8 N | Range<br>4 E              | Lot       |                      | from the<br>2700   |                                 | outh line<br>UTH | Feet from the<br>1100   | East/West line<br>WEST | County<br>RIOARRIBA         |
| Proposed Bo                                                                                                                                                                                                                            | ottom Hole                            | Locati         | on If Differen            | t From S  | urface               |                    | <del></del>                     |                  |                         | <del> </del>           | ·                           |
| UL or lot no. S                                                                                                                                                                                                                        | Section Tov                           | vaship         | Range                     | Lot I     | dn Fee               | fioin the          | North/S                         | outh line        | Feet from the           | Eas#West line          | County                      |
| Additional                                                                                                                                                                                                                             | Well Info                             | rmatic         |                           |           |                      |                    | L                               |                  |                         |                        |                             |
| Work Typ                                                                                                                                                                                                                               | peCode .                              |                | Well Type Co              |           | Re                   | ible/Romy<br>DTARY |                                 | 14               | Lease Type Code<br>P    | ŀ                      | nd Level Elevation<br>7,647 |
| 16 Multi<br>N                                                                                                                                                                                                                          | iple                                  |                | Proposed Der<br>6,000     | th        | 78 I<br>PREC         | omation<br>AMBRIAN |                                 | P                | Contractor ATTERSON-UTI | UP                     | ON APPROVAL                 |
| Depth to Groundy                                                                                                                                                                                                                       | water                                 |                |                           | Distance  | e from nearest       | fresh wate         | r well                          | _                | Distance from           | m nearest surface      | water                       |
| Pit: Liner: Sy<br>Closed-L                                                                                                                                                                                                             | oop System [                          |                | ick Clay 🗌                | Pit Volum | e: <u>4,000</u> bbis |                    | Drilling<br>Fresh               | Method:<br>Water |                         | cl/Oi-based (          | Gas/Air 🗗                   |
| <sup>21</sup> Proposed                                                                                                                                                                                                                 | l Casing a                            | nd Ce          | ment Progr                | am ·      |                      |                    |                                 |                  |                         |                        |                             |
| Hole Size                                                                                                                                                                                                                              |                                       |                | ng Size                   | Casing    | weight/foot          |                    | Setting Depth Sacks of Cemer    |                  | ment                    | Estimated TOC          |                             |
| 12-1/4"                                                                                                                                                                                                                                |                                       |                | 5/8"                      |           | 32.3                 |                    | 350                             |                  | 210                     |                        | SURFACE                     |
| 8-3/4"                                                                                                                                                                                                                                 |                                       | 4-             | 1/2"                      |           | 10.5                 |                    | 6,000                           | )'               | 1,500                   | )                      | SURFACE                     |
|                                                                                                                                                                                                                                        |                                       |                |                           |           |                      | -                  |                                 |                  |                         |                        |                             |
|                                                                                                                                                                                                                                        |                                       |                |                           |           |                      |                    |                                 |                  |                         |                        |                             |
| Describe the plots of the posterible the blot 3,000# BOF                                                                                                                                                                               | wout prevent                          |                |                           |           |                      |                    | ve the dat                      | a on the p       | esent productive z      | one and proposed       | new productive zone.        |
|                                                                                                                                                                                                                                        |                                       |                |                           |           |                      | 1                  |                                 |                  |                         |                        |                             |
| I hereby certify that the information given above is true and complete to the best of my knowledge and belief. I further certify that the drilling pit will be constructed according to NMOCD gridelines [2], a general permit [3], or |                                       |                | OIL CONSERVATION DIVISION |           |                      |                    |                                 |                  |                         |                        |                             |
| an (attached) alternative OCD-approved plan                                                                                                                                                                                            |                                       |                |                           | Appro     | ved by:              |                    |                                 |                  |                         |                        |                             |
| Printed name: BRI                                                                                                                                                                                                                      | IAN WOOD                              | - 1            |                           |           |                      | Title:             | Title:                          |                  |                         |                        |                             |
| Title: CONSULTA                                                                                                                                                                                                                        | ANT                                   |                | = -                       |           |                      | Appro              | Approval Date: Expiration Date: |                  |                         |                        | ,                           |
| E-mail Address: b                                                                                                                                                                                                                      | orian@permits                         | swest.co       | ın                        |           |                      |                    |                                 |                  |                         |                        |                             |
| Date: 4-21-08 Phone: (505) 466-8120                                                                                                                                                                                                    |                                       |                |                           | 166-8120  |                      | Conditi            | ons of Ap                       | proval Att       | ached                   |                        |                             |