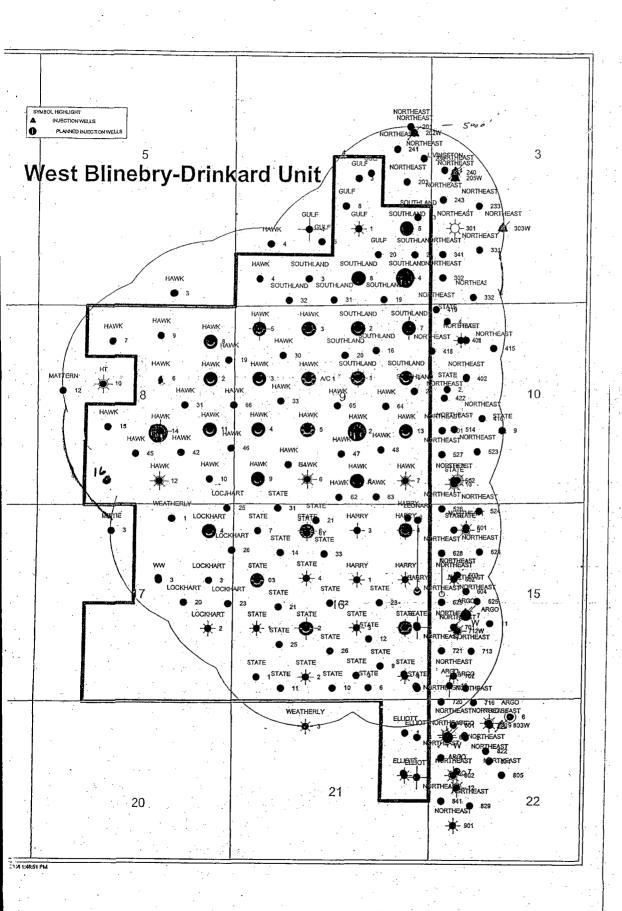

## XIV. PROOF OF NOTICE

All applicants must furnish proof that a copy of the application has been furnished, by certified or registered mail, to the owner of the surface of the land on which the well is to be located and to each leasehold operator within one-half mile of the well location.

Where an application is subject to administrative approval, a proof of publication must be submitted. Such proof shall consist of a copy of the legal advertisement which was published in the county in which the well is located. The contents of such advertisement must include:

- (1) The name, address, phone number, and contact party for the applicant;
- (2) The intended purpose of the injection well; with the exact location of single wells or the Section, Township, and Range location of multiple wells;
- (3) The formation name and depth with expected maximum injection rates and pressures; and,
- (4) A notation that interested parties must file objections or requests for hearing with the Oil Conservation Division, 1220 South St. Francis Dr., Santa Fe, New Mexico 87505, within 15 days.