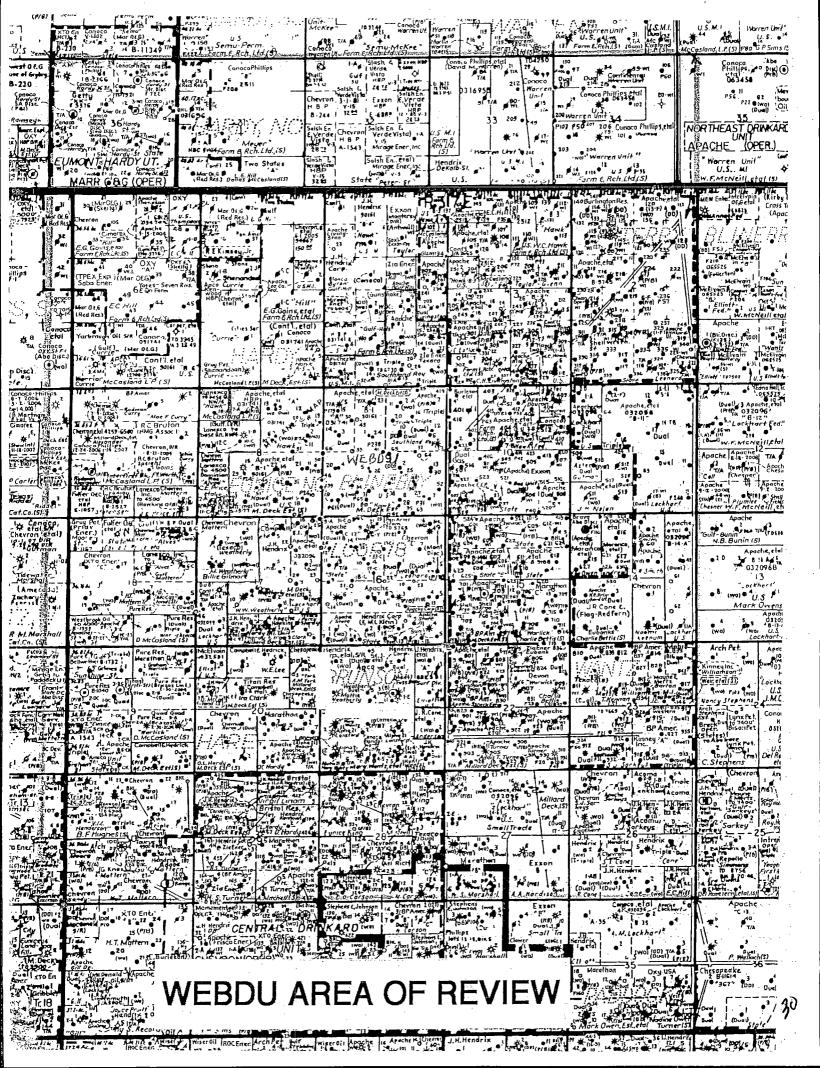

## XIV. PROOF OF NOTICE

All applicants must furnish proof that a copy of the application has been furnished, by certified or registered mail, to the owner of the surface of the land on which the well is to be located and to each leasehold operator within one-half mile of the well location.

Where an application is subject to administrative approval, a proof of publication must be submitted. Such proof shall consist of a copy of the legal advertisement which was published in the county in which the well is located. The contents of such advertisement must include:

- (1) The name, address, phone number, and contact party for the applicant;
- (2) The intended purpose of the injection well; with the exact location of single wells or the Section, Township, and Range location of multiple wells;
- (3) The formation name and depth with expected maximum injection rates and pressures; and,
- (4) A notation that interested parties must file objections or requests for hearing with the Oil Conservation Division, 1220 South St. Francis Dr., Santa Fe, New Mexico 87505, within 15 days.