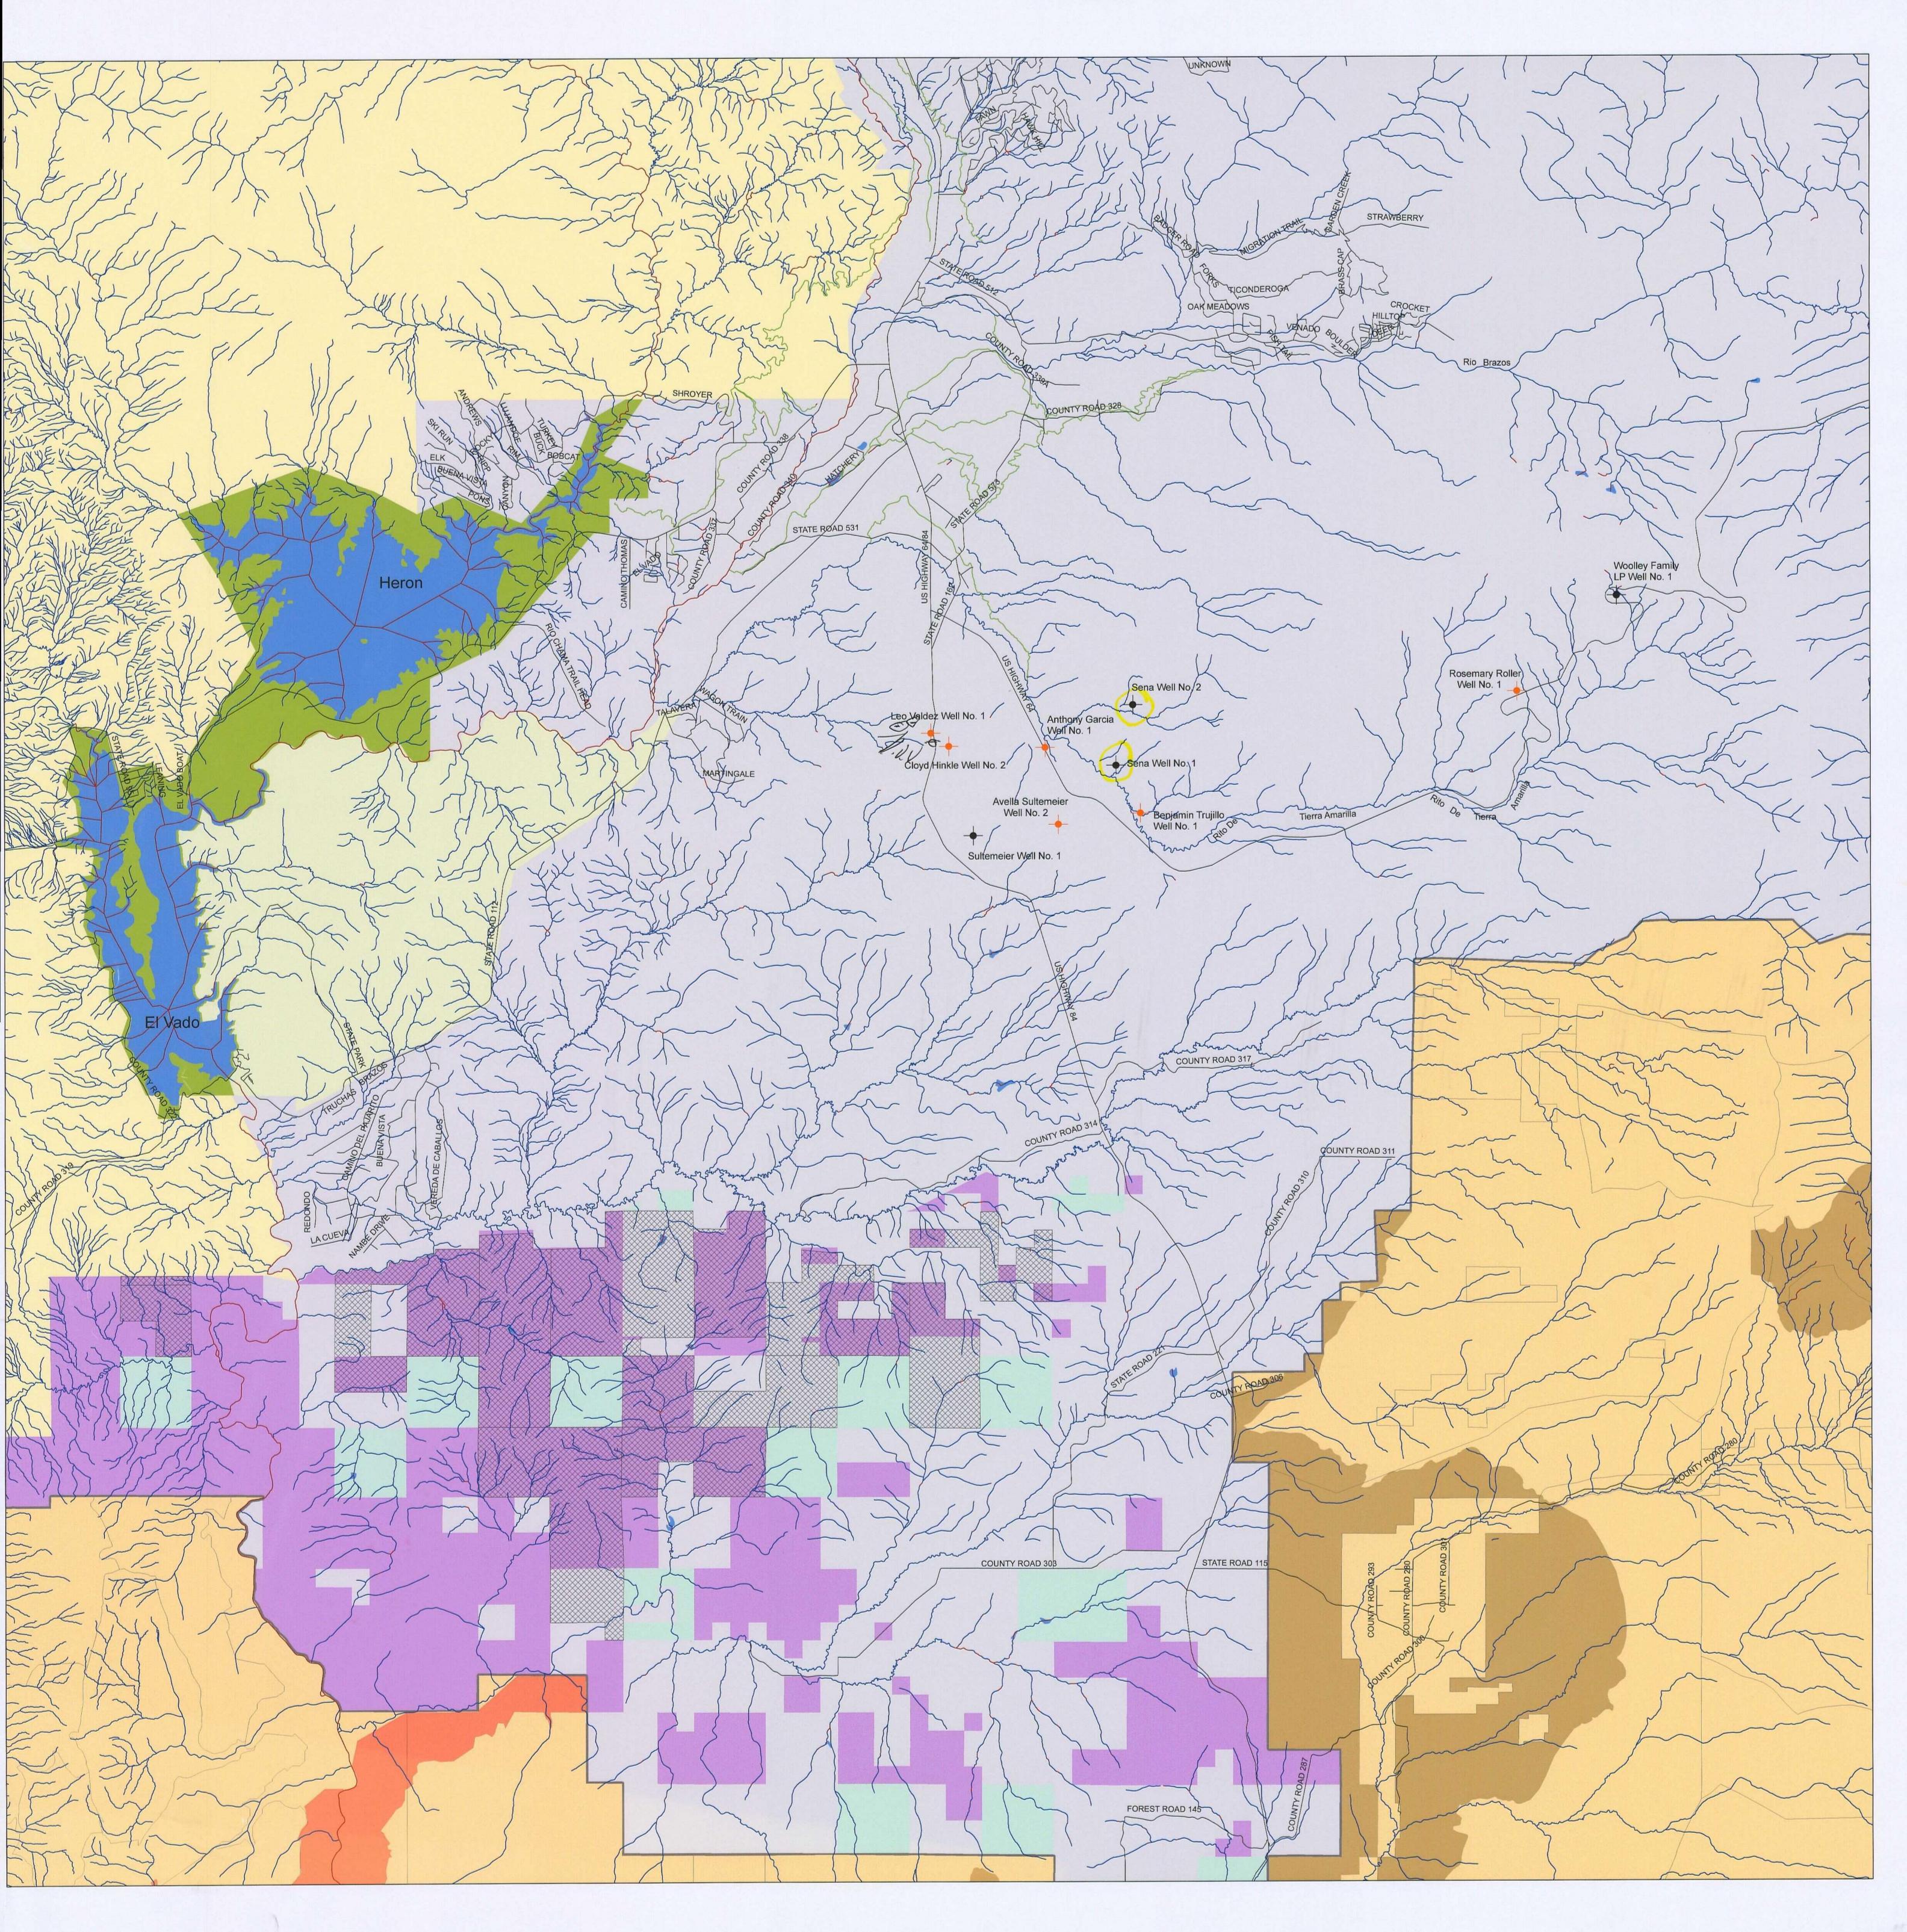

| Legend               |                        |
|----------------------|------------------------|
| OCD Permits          |                        |
| Status               |                        |
| +                    | Proposed               |
| +                    | Permitted              |
|                      | Road                   |
| Surface Water and Dr |                        |
|                      | Artificial Path        |
|                      | Canal Ditch            |
|                      | Stream River           |
|                      | Forest Boundary        |
|                      | City                   |
|                      | Oil and Gas Lease      |
|                      | Wilderness             |
|                      | Rangeland              |
|                      | Wildland Urban Interfa |
| Land                 | Ownership              |
|                      | Bureau of Land Mana    |
|                      | Bureau of Reclamatio   |
|                      | Department of Defense  |
|                      | Forest Service (USFS   |
|                      | Native American Land   |
|                      | Private Land Unrestrie |
|                      | State Land Board       |
| 位置其                  | State Parks & Recrea   |
|                      | State Wildlife Reserve |
|                      | Water                  |

## June 18, 2008

Data provided by Rio Arriba County Planning and Zoning Department

ation /es

nagement (BLM) ion (BOR) nse (DOD) & Department of Energy ricted for Development/ No Known F

face

rainage