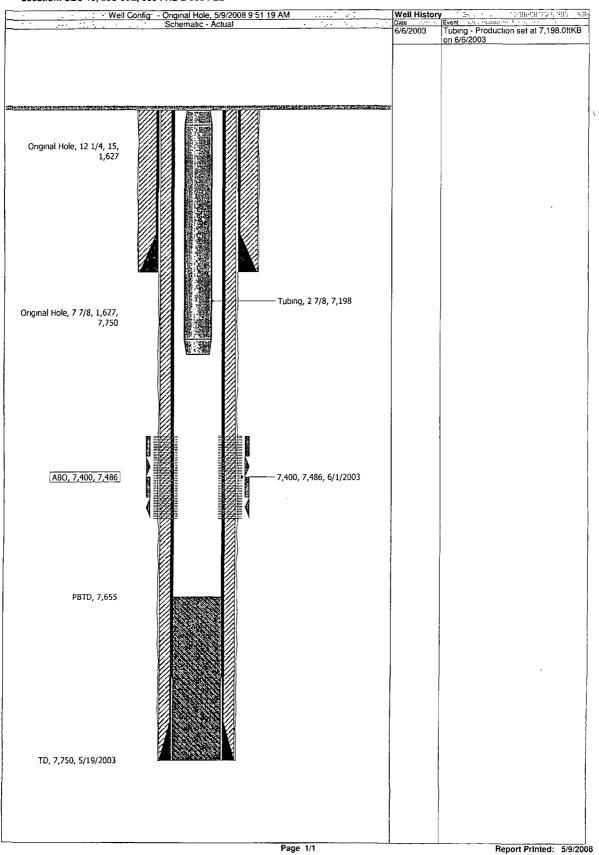

## APPLICANT:

CHESAPEAKE ENERGY CORPORATION, L.L.C. ("Chesapeake"), and in accordance with Section 70-2-17(c) NMSA (1978), applies to the New Mexico Oil Conservation Division, seeks to amend Order R-11993 to authorize subsequent operations for the recompletion of the Duncan Well No. 1 (API #30-025-36235) located in Unit A of Section 19, T20S, R39E into the Tubb and Drinkard formations and to commingle that production with the existing Abo formation.

This wellbore is currently dedicated to production from the DK-Abo Pool underlying the NE/4NE/4 in Section 19, T20S, R39E, NMPM.

Effective May 7, 2004, Chesapeake Operating, Inc., on behalf of Chesapeake Exploration Company, L.L.C., succeeded Xeric Oil & Gas Corporation as the operator of this spacing unit and this wellbore.

This spacing unit is subject to Division's Order R-11993, dated August 1, 2003, compulsory pooling this 40-acre spacing unit.

An amended of this order is required because Division Rule 36 does not provide the necessary subsequent operations procedure for this situation.

On June 12, 2008, Chesapeake proposed to all parties subject to this compulsory pooling order that the Duncan 19 Well No. 1 be to recompleted in the Tubb and Drinkard formations and commingled with the existing Abo production and dedicated as a standard 40-acre oil spacing unit consisting of the NE/4NE/4 of this section for production from the DK-Drinkard Pool, DK-Abo Pool and East Warren-Tubb Pool. Form C-102 attached as Exhibit "A".