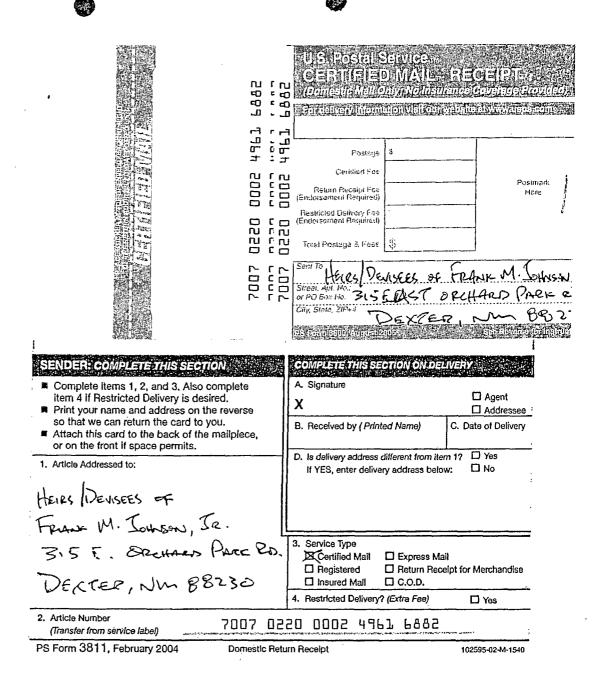

## Sent via CMRRR# 7007 0220 0002 4961 6882

The Heirs and/or Devisees of Frank M. Johnson, Jr. 315 E. Orchard Park Road Dexter, NM 88230

Re: Charismatic 1525-5 #1 <u>Township 15 South, Range 25 East, N.M.P.M.</u> Section 5: N/2 Chaves County, New Mexico