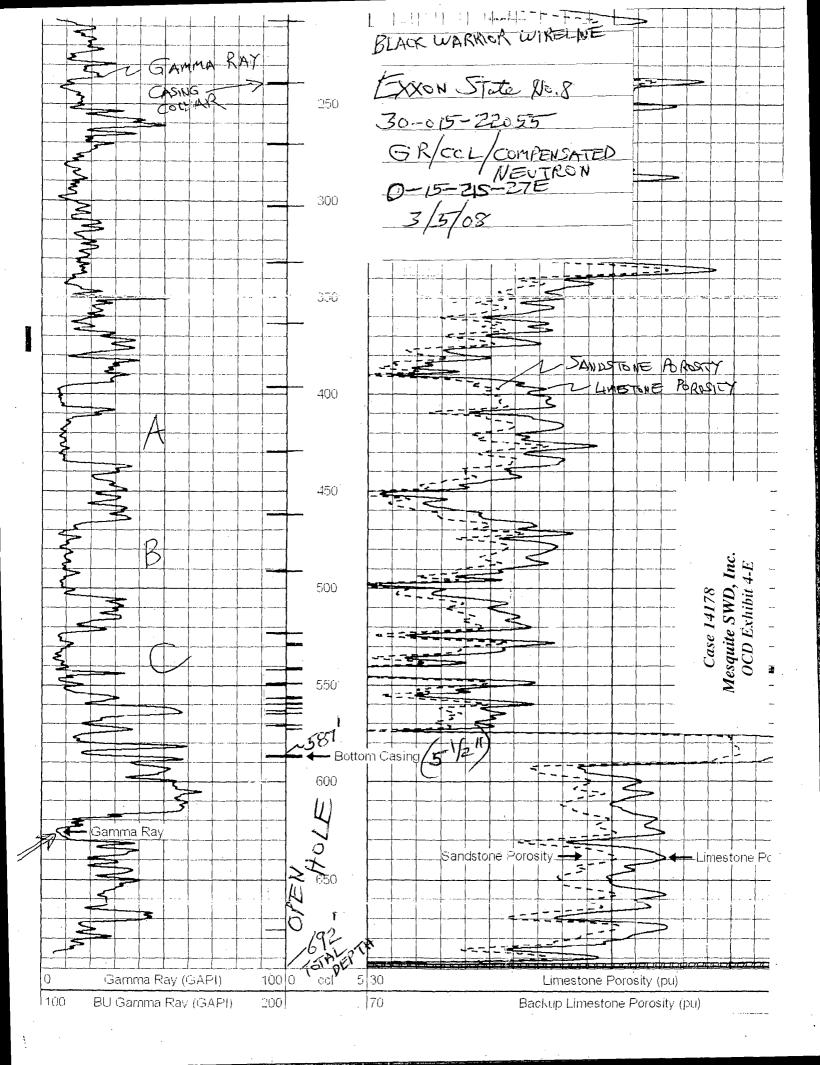

To: Gum, Tim, EMNRD

Subject: Picks for top Capitan Reef 15-21s-27e

Importance: High

Tim

These are my picks for the top Capitan Reef.

| 30-015-32718 | 776' | B/15 | 3362 DEV            |
|--------------|------|------|---------------------|
| 30-015-21167 | 793' | 411  | 3297 GL NOT MCLUDED |
| 30-015-21492 | 754' | 9/15 | 3300 GL             |
| 30-015-31877 | 705' | 0/15 | 32846LV             |

Paul Kautz

OCD Exhibit 4-A

Case 14178
Mesquite SWD, Inc.
OCD Exhibit 4-B

Case 14178
Mesquite SWD, Inc.
OCD Exhibit 4-C

30-015-21263 UNITCO OF SEC 22 GL= 3303

DV Toole 767'
CEMENT TOP 3550' CBL 11/13/14

Case 14178 Mesquite SWD, Inc. OCD Exhibit 4-F