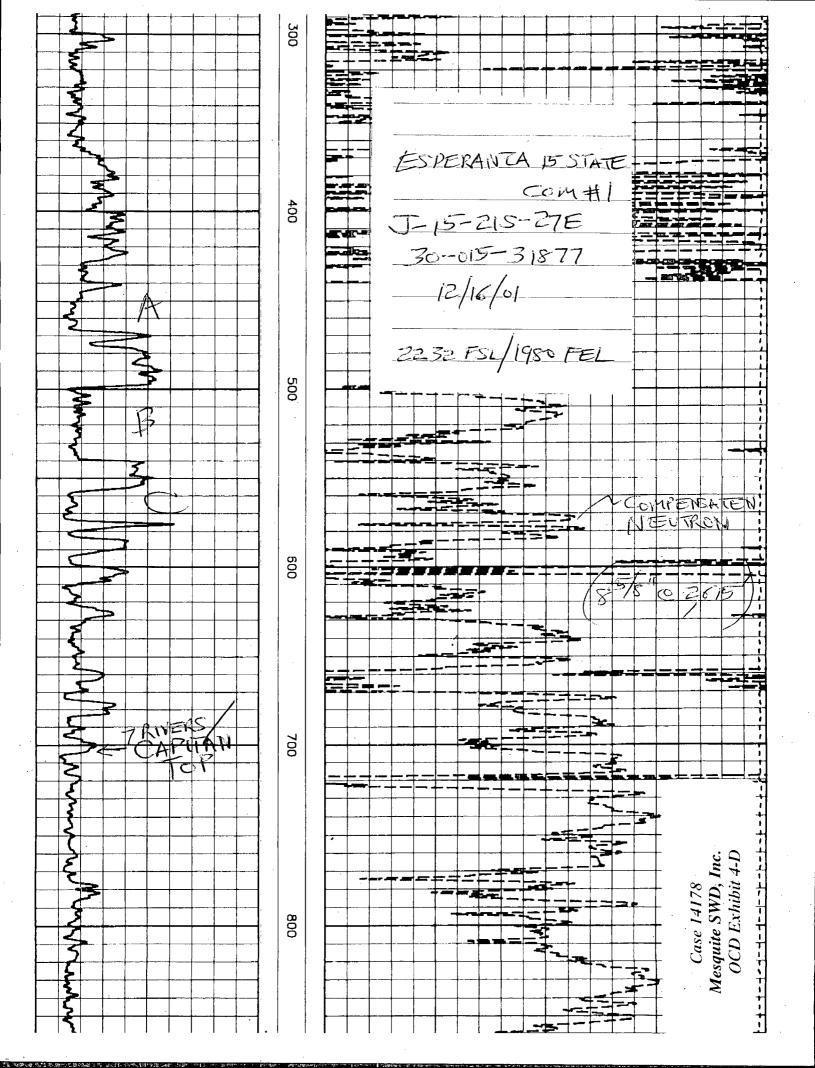

To: Gum, Tim, EMNRD

Subject: Picks for top Capitan Reef 15-21s-27e

Importance: High

Tim

These are my picks for the top Capitan Reef.

| 30-015-32718 | 776' | B/15 | 3362 DEV            |
|--------------|------|------|---------------------|
| 30-015-21167 | 793' | 411  | 3297 GL NOT MCLUDED |
| 30-015-21492 | 754' | 9/15 | 3300 GL             |
| 30-015-31877 | 705' | 0/15 | 32846LV             |

Paul Kautz

OCD Exhibit 4-A

Case 14178
Mesquite SWD, Inc.
OCD Exhibit 4-B

Case 14178
Mesquite SWD, Inc.
OCD Exhibit 4-C

30-015-21263 UNITCO OF SEC 22 GL= 3303

DV Toole 767'
CEMENT TOP 3550' CBL 11/13/14

Case 14178 Mesquite SWD, Inc. OCD Exhibit 4-F