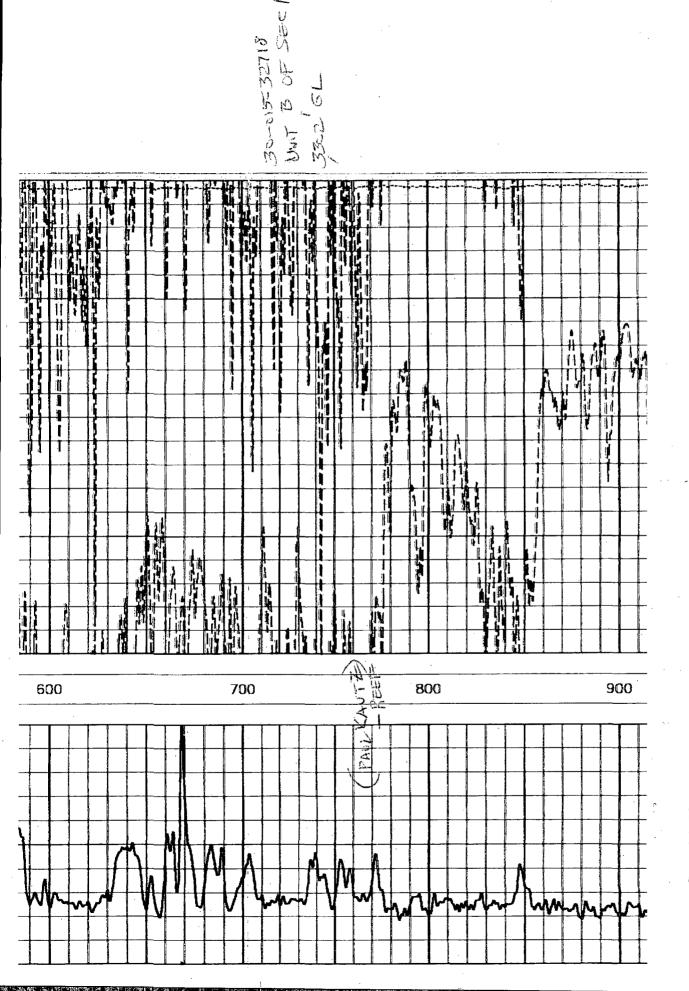

To: Gum, Tim, EMNRD

Subject: Picks for top Capitan Reef 15-21s-27e

Importance: High

Tim

These are my picks for the top Capitan Reef.

| 30-015-32718 | 776' | B/15 | 3362 DEV            |
|--------------|------|------|---------------------|
| 30-015-21167 | 793' | 411  | 3297 GL NOT MCLUDED |
| 30-015-21492 | 754' | 9/15 | 3300 GL             |
| 30-015-31877 | 705' | 0/15 | 32846LV             |

Paul Kautz

OCD Exhibit 4-A

Case 14178
Mesquite SWD, Inc.
OCD Exhibit 4-B

Case 14178
Mesquite SWD, Inc.
OCD Exhibit 4-C

30-015-21263 UNITCO OF SEC 22 GL= 3303

DV Toole 767'
CEMENT TOP 3550' CBL 11/13/14

Case 14178 Mesquite SWD, Inc. OCD Exhibit 4-F