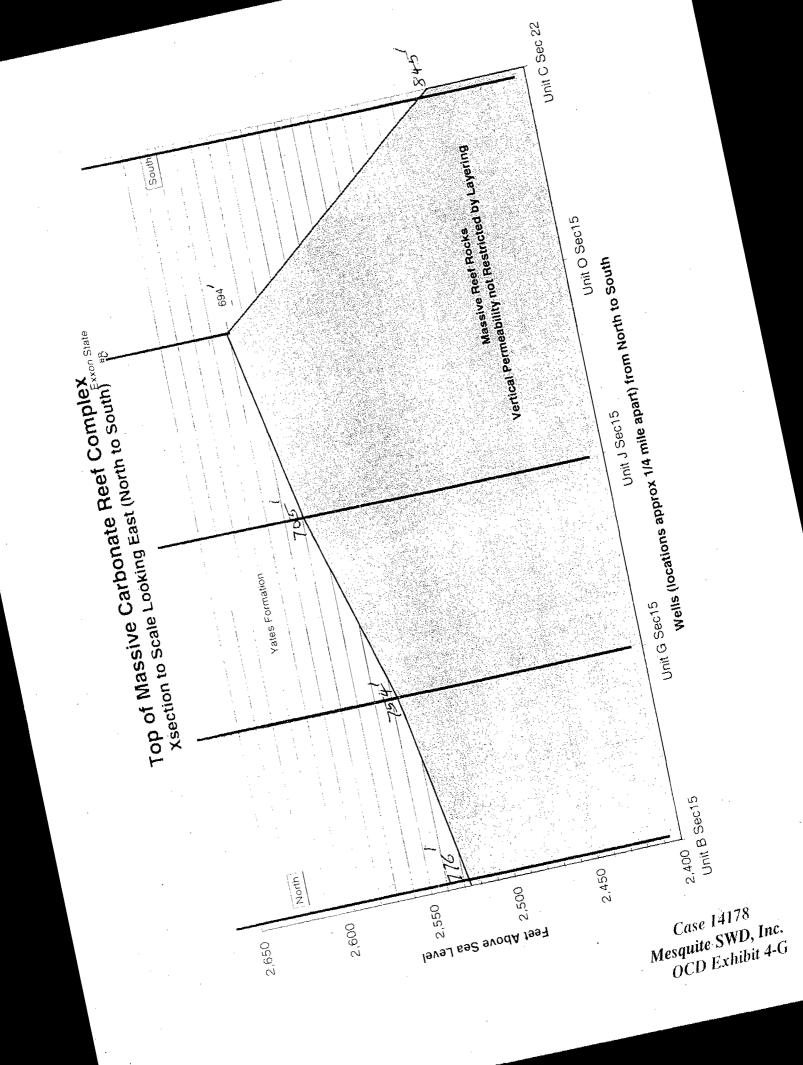

To: Gum, Tim, EMNRD

Subject: Picks for top Capitan Reef 15-21s-27e

Importance: High

Tim

These are my picks for the top Capitan Reef.

| 30-015-32718 | 776' | B/15 | 3362 DEV            |
|--------------|------|------|---------------------|
| 30-015-21167 | 793' | 411  | 3297 GL NOT MCLUDED |
| 30-015-21492 | 754' | 9/15 | 3300 GL             |
| 30-015-31877 | 705' | 0/15 | 32846LV             |

Paul Kautz

OCD Exhibit 4-A

Case 14178
Mesquite SWD, Inc.
OCD Exhibit 4-B

Case 14178
Mesquite SWD, Inc.
OCD Exhibit 4-C

30-015-21263 UNITCO OF SEC 22 GL= 3303

DV Toole 767'
CEMENT TOP 3550' CBL 11/13/14

Case 14178 Mesquite SWD, Inc. OCD Exhibit 4-F