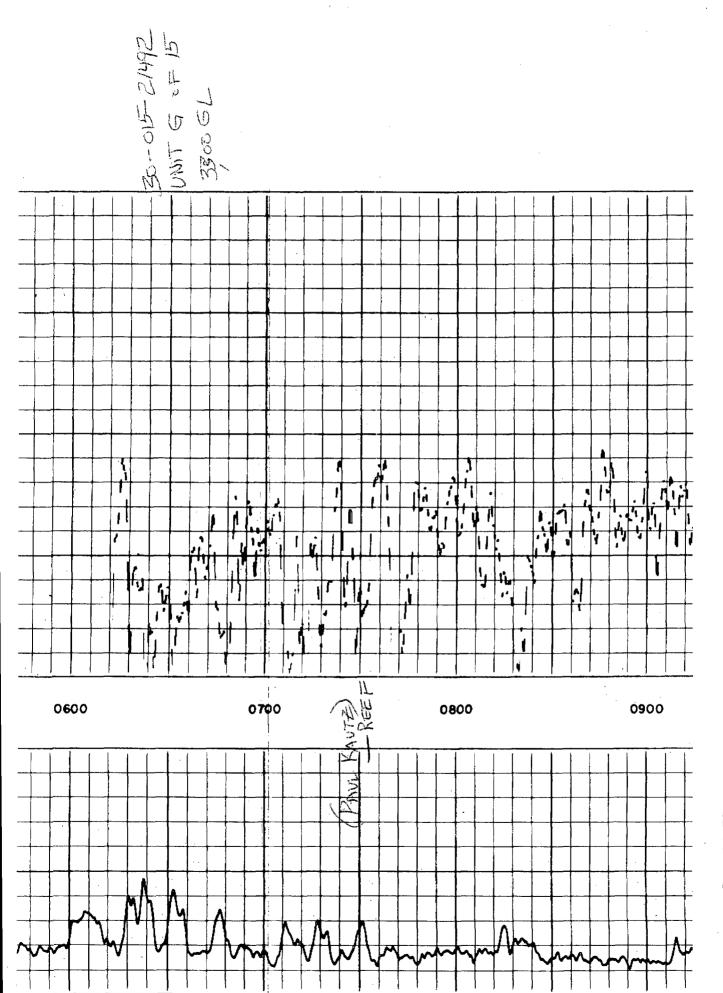

To: Gum, Tim, EMNRD

Subject: Picks for top Capitan Reef 15-21s-27e

Importance: High

Tim

These are my picks for the top Capitan Reef.

| 30-015-32718 | 776' | B/15 | 3362 DEV            |
|--------------|------|------|---------------------|
| 30-015-21167 | 793' | 411  | 3297 GL NOT MCLUDED |
| 30-015-21492 | 754' | 9/15 | 3300 GL             |
| 30-015-31877 | 705' | 0/15 | 32846LV             |

Paul Kautz

OCD Exhibit 4-A

Case 14178
Mesquite SWD, Inc.
OCD Exhibit 4-B

Case 14178
Mesquite SWD, Inc.
OCD Exhibit 4-C

30-015-21263 UNITCO OF SEC 22 GL= 3303

DV Toole 767'
CEMENT TOP 3550' CBL 11/13/14

Case 14178 Mesquite SWD, Inc. OCD Exhibit 4-F