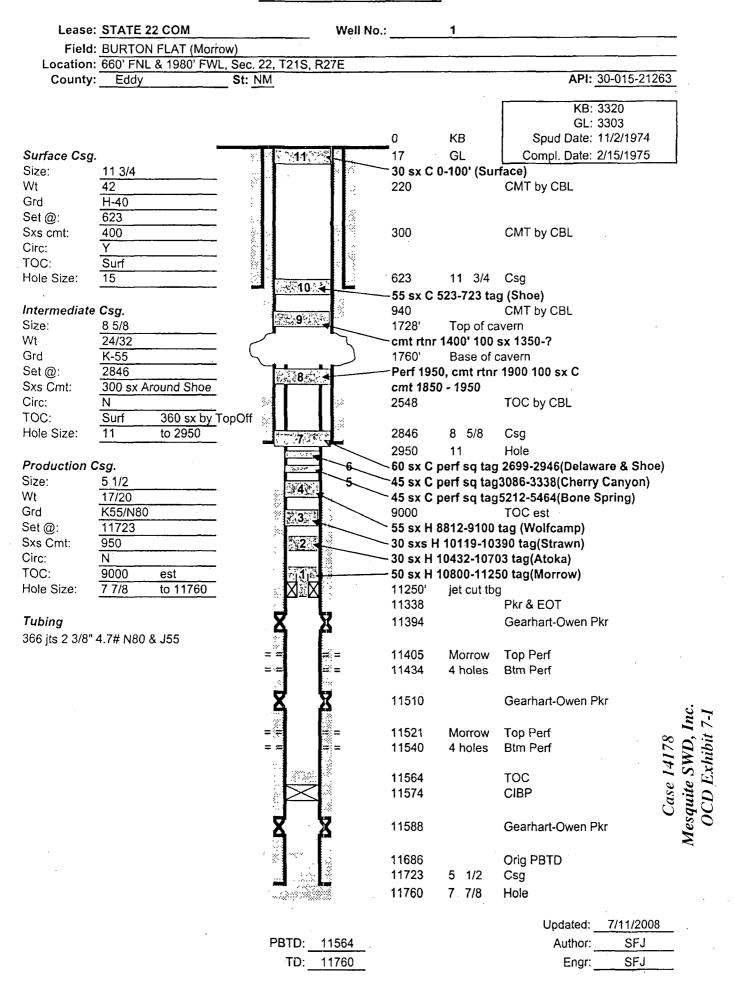

#### **CURRENT WELLBORE DIAGRAM**

Lease: STATE 22 COM Well No.: Field: BURTON FLAT (Morrow) Location: 660' FNL & 1980' FWL, Sec. 22, T21S, R27E API: 30-015-21263 County: Eddy St: NM KB: 3320 GL: 3303 0 ΚB Spud Date: 11/2/1974 17 GL Compl. Date: 2/15/1975 Surface Csg. Size: 11 3/4 Wt 220 CMT by CBL 42 Grd H-40 Set @: 623 400 300 CMT by CBL Sxs cmt: Circ: Y TOC: Surf 623 11 3/4 Csg Hole Size: 15 Intermediate Csg. 940 CMT by CBL 1728' Top of cavern Size: 8 5/8 5-1/2" Wt 24/32 ТВ K-55 1760' Base of cavern Grd 1787' bottom washpipe 1755 top Set @: 2846 Sxs Cmt: 300 sx Around Shoe Circ: N 2548 TOC by CBL TOC: Surf 360 sx by TopOff to 2950 2846 8 5/8 Hole Size: 11 Csg 2950 11 Hole Production Csg. Size: 5 1/2 Wt 17/20 Grd K55/N80 11723 9000 TOC est Set @: Sxs Cmt: 950 Circ: Ν TOC: 9000 11250' jet cut tbg est Pkr & EOT Hole Size: 11338 7 7/8 to 11760 Tubing 11394 Gearhart-Owen Pkr 366 jts 2 3/8" 4.7# N80 & J55 Top Perf 11405 Morrow Btm Perf 11434 4 holes Gearhart-Owen Pkr 11510 Mesquite SWD, Inc. Top Perf Case 14178 11521 Morrow 11540 4 holes **Btm Perf** 11564 TOC CIBP 11574 11588 Gearhart-Owen Pkr Orig PBTD 11686 5 1/2 11723 Csg 11760 7 7/8 Hole 7/11/2008 Updated: PBTD: 11564 Author: SFJ SFJ TD: 11760 Engr: