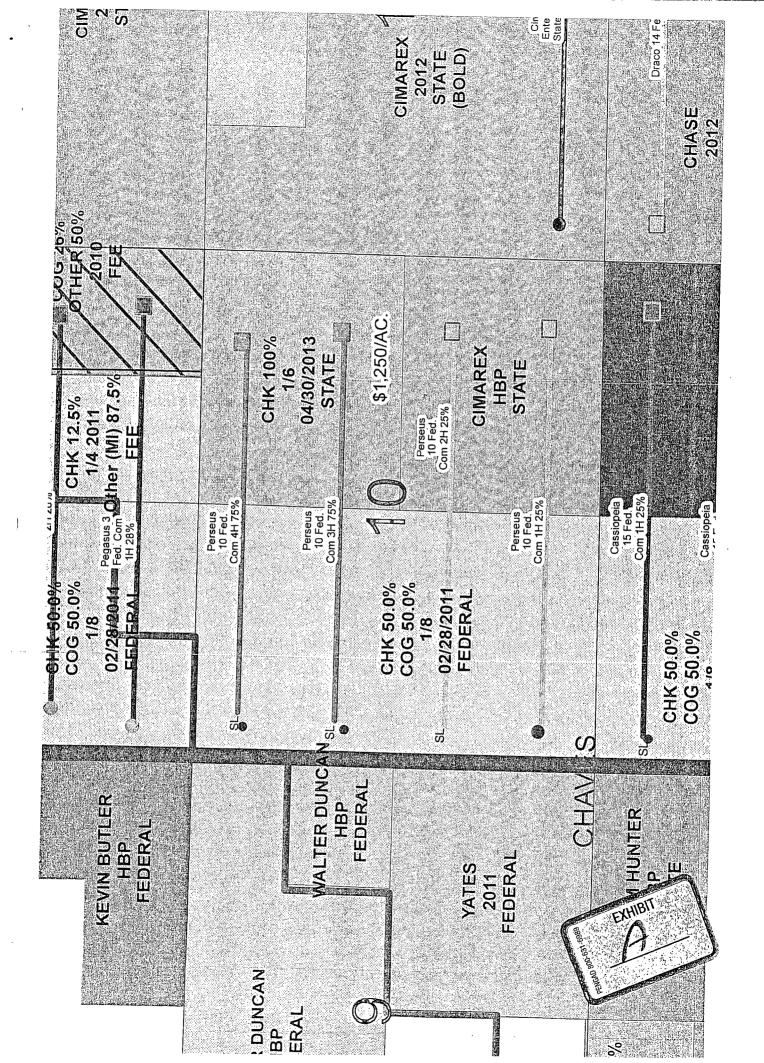

In support of its application, Chesapeake Energy Corporation ("Chesapeake") states:

- Chesapeake has the right to drill and develop the oil and gas minerals from the surface to the base of the Wolfcamp formation underlying two of the four 40-acre tracts composing a 160-acre non-standard oil spacing and proration unit consisting of the S/2S/2 of Section 10, T15S, R31E, NMPM, Chaves County, New Mexico. See locator map attached as Exhibit "A"
- 2. This proposed 160-acre non-standard oil spacing unit contains four 40-acre tracts:

| S/2SW/4: | Chesapeake = $50\%$ and COG = $50\%$ |
|----------|--------------------------------------|
| S/2SE/4: | Cimarex = 100%                       |

- 3. On November 21, 2007, Chesapeake proposed COG Oil & Gas LP ("COG") that the S/2S/2 of this section be to dedicated as a 160-acre Wolfcamp oil spacing unit for production from the Wolfcamp formation to be obtained from its proposed horizontal wellbore the Perseus 10 Federal Com Well No. 1H to be located drilled as a horizontal wellbore as shown on Form C-102 attached as Exhibit "B".
- 4. On December 12, 2007, COG, without first proposing its well to Chesapeake, obtained approval of an application for permit to drill ("APD") from the BLM for its Taurus Federal Well No. 1H (API # 30-005-28000).
- 5. On December 17, 2007, COG, having received Chesapeake's well proposal, responded to Chesapeake with a competing wellbore.
- 6. At this time, Chesapeake has not been able to obtain a written voluntary agreement from all the party listed on Exhibit "C"
- 7. While Division Rule 111 provides that a project area for a horizontal wellbore may include a combination of complete spacing units, the New Mexico Oil and Gas Act limits compulsory pooling to the tracts of land embraced within a spacing or proration unit. See 70-2-17.C NMSA 1978. It appears that a project area for a horizontal wellbore that contains multiple 40-acre oil spacing units cannot be pooled unless a non-standard spacing unit is also approved. Therefore, Chesapeake seeks the designation of the S/2S/2 of this section as a 160-acre non-standard spacing and proration unit.
- 8. Pursuant to Section 70-2-17.C NMSA (1978) and in order to obtain its just and equitable share of potential production underlying this spacing unit, the applicant needs an order of the Division pooling the identified and described mineral interests involved in order to protect correlative rights and prevent waste.
- 9. Pursuant to Commission Order R-11992, effective August 15, 2003, Chesapeake requests that a 200% risk charge be applied.
- 10. In accordance with the Division's notice requirements, a copy of this application has been sent to the parties whose interest are to be pooled and whose current addresses are known as listed on Exhibit "C" of the applicant's request for a hearing of this matter before the Division on the next available Examiner's docket now scheduled for October 30, 2008.