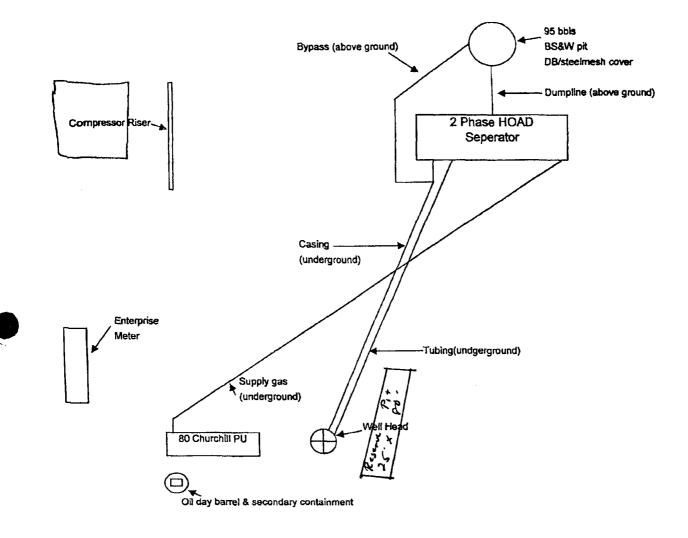

## Wiedemer #7 well:

| January 12, 2007          | Pit approved.                                                                             |
|---------------------------|-------------------------------------------------------------------------------------------|
| January 27, 2007 -        | Production casing string set and cemented                                                 |
| March 2007                | Casing pressure tests, fracing operations, perforation operations and tubing run in well. |
| March 30, 2007            | Well completed and ready to produce.                                                      |
| September 25, 2007<br>7 - | Pit closed                                                                                |