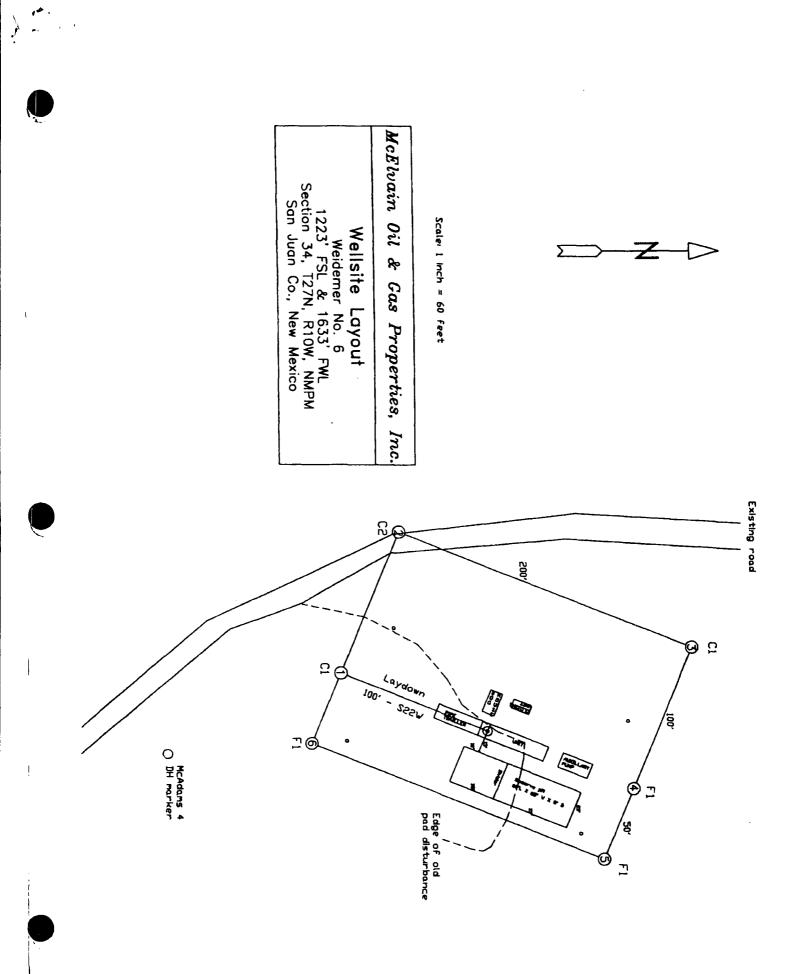

# Wiedemer #6 well:

| January 12, 2007                                                                            | Pit approved                                                                       |
|---------------------------------------------------------------------------------------------|------------------------------------------------------------------------------------|
| February 5, 2007 //                                                                         | Production casing string set and cemented.                                         |
| March 2007                                                                                  | Casing pressure tests, fracing operations, and perforation operations on the well. |
| April 5, 2007                                                                               | Tubing run in the well.                                                            |
| April 6, 2007                                                                               | Well completed and ready to produce.                                               |
| September 25, 2007 $\mathbf{\mathcal{G}} = \mathbf{\mathcal{F}} \circ \mathbf{\mathcal{F}}$ | Pit closed.                                                                        |