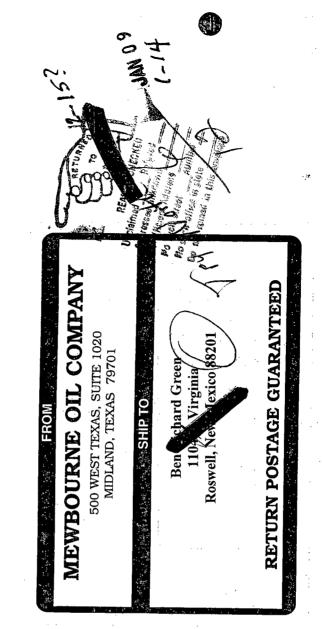

#### Ben Richard Green

- 1) Mailed well proposal letter with AFE via certified mail dated 12-10-2008. Offered to purchase a three (3) year lease in the event Mr. Ben Richard Green elected not to participate.
- 2) Returned unclaimed.