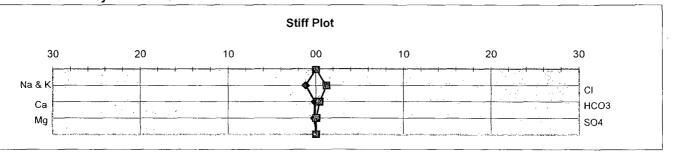

#### PHYSICAL AND CHEMICAL DETERMINATION

SPECIFIC GRAVITY:

S.G. (Corrected):

pH:

8.50

ppm

1.005

**MAGNESIUM:** 

48 ppm

**RESISTIVITY:** 

0.70 ohm/meter

CALCIUM:

56 ppm

IRON:

0.10

H2S:

0

**BICARBONATES:** 

486 ppm

POTASSIUM:

ppm ppm **CHLORIDES:** SODIUM:

9552 ppm 6240 ppm

**SULFATES:** 

38 23 ppm

TDS:

16443 ppm

CaCO3 Scale Tendency = Remote CaSO4 Scale Tendency = Remote

Data contained in this document is based on the best information & most current test procedures and materials available. No liability is expressed or implied.