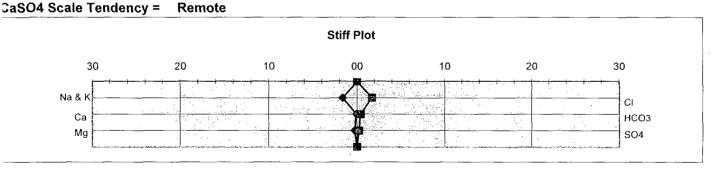

### PHYSICAL AND CHEMICAL DETERMINATION

SPECIFIC GRAVITY: 1.010 47 (°F) S.G. (Corrected):

pH: 10.00 RESISTIVITY: 0.40

0.40 ohm/meter

0.46 ppm

H2S: ppm POTASSIUM: 38 ppm

POTASSIUM: 38 ppm SULFATES: 97 ppm

CaCO3 Scale Tendency = Remote

MAGNESIUM: 77

GNESIUM: 77 ppm CALCIUM: 40 ppm

BICARBONATES: 483 ppm

CHLORIDES: 13465 ppm

SODIUM: 8752 ppm

TDS: 22953 ppm

Data contained in this document is based on the best information & most current test procedures and materials available. No liability is expressed or implied.