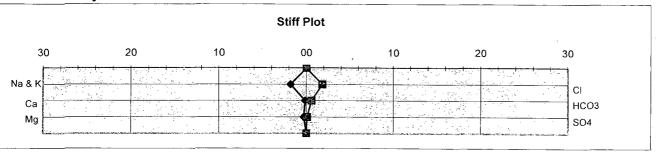

## PHYSICAL AND CHEMICAL DETERMINATION

SPECIFIC GRAVITY: 1.010 52 (°F) S.G. (Corrected): 1.010 pH: 9.00 MAGNESIUM: 77 ppm **RESISTIVITY:** 0.80 ohm/meter **CALCIUM:** 63 ppm 0.16 IRON: pprn **BICARBONATES:** 725 ppm 0 H2S: pprn **CHLORIDES:** 14653 ppm POTASSIUM: 11 SODIUM: 9586 ppm pprn **SULFATES:** 32 ppm TDS: 25149 ppm

CaCO3 Scale Tendency = Remote
CaSO4 Scale Tendency = Remote

Data contained in this document is based on the best information & most current test procedures and materials available. No liability is expressed or implied.