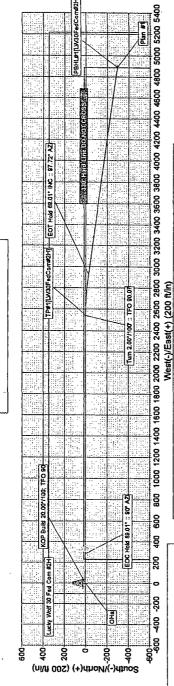

WO# 081229WL-b (K4)

Lucky Woff 30 Fed. Com. 2H RSC Resources, L.P.

Section 30-165-28E, Eddy, NM

Project: Eddy County, NM Sile: Lucky Wolf 30 Fed Com #2H Welf: Lucky Wolf 30 Fed Com #2H Wellbora: Lateral #1 Plan: Plan #1 (Lucky Welf 30 Fed Com #2H/Lateral #1)

Geodetic SystemJS State Plene 1927 (Exect solution)
Datum: NAD 1957 (NADCON CONUS)
Elipsold: Clarke 1886
Zone: New Mexico Esst 3001

System Datum: Mean Sea Lovel

PROJECT DETAILS: Eddy County, NM

ANNOTATIONS

TVD MD 513.58 6133.58 K 6420.00 6578.51 E 6459.02 8837.42 T 6455.70 9223.48

**Oil Conservation Division** 14308

**Exhibit** Case#

~

Plant: Plant 81 (Locity Wall 30 Fed Com \$22/(Locini 81) Created By: Hastler Unitroy Date: February 05, 2009