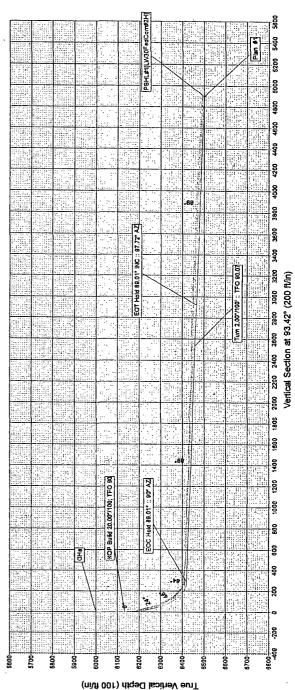

WO# 081229WL-b (K4)

Lucky Woff 30 Fed. Com. 2H RSC Resources, L.P.

Section 30-165-28E, Eddy, NM

Project: Eddy County, NM Sile: Lucky Wolf 30 Fed Com #2H Welf: Lucky Wolf 30 Fed Com #2H Wellbora: Lateral #1 Plan: Plan #1 (Lucky Welf 30 Fed Com #2H/Lateral #1)

Geodetic SystemJS State Plene 1927 (Exect solution)
Datum: NAD 1957 (NADCON CONUS)
Elipsold: Clarke 1886
Zone: New Mexico Esst 3001

System Datum: Mean Sea Lovel

PROJECT DETAILS: Eddy County, NM

ANNOTATIONS

TVD MD 513.58 6133.58 K 6420.00 6578.51 E 6459.02 8837.42 T 6455.70 9223.48

**Oil Conservation Division** 14308

**Exhibit** Case#

~

Plant: Plant 81 (Locity Wall 30 Fed Com \$22/(Locini 81) Created By: Hastler Unitroy Date: February 05, 2009