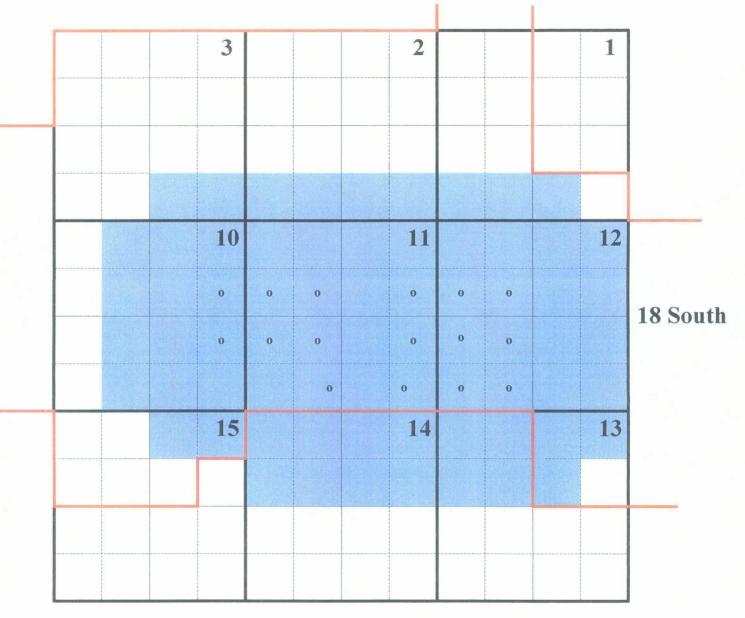

Applicant has conducted a good faith, diligent effort to find the names and correct 3. addresses of the interest owners entitled to receive notice of the application filed herein.

Attached as Exhibit A is a plat highlighting in blue the area of review for the 4. initial phase of the waterflood expansion.

#### **NOTICE AREA INSIDE THE UNIT**

Section 1: S/2 SW/4, SW/4 SE/4 Section 2: S/2 S/2 Section 3: S/2 SE4 Section 10: E/2, E/2 W/2 Section 11: All Section 12: All Section 13: N/2 NE/4, SW/4 NE/4 Section 15: N/2 NE/4

### **NOTICE AREA OUTSIDE THE UNIT**

Section 14: N/2 Section 13: NW/4 C-108 Notice Area

- WLHU Boundary

**Injection Wells** 

|         |                        |                             |              |                           |                       | Dedicated           |
|---------|------------------------|-----------------------------|--------------|---------------------------|-----------------------|---------------------|
| Section | Operator               | Well Name                   | API No.      | Well Location             | Completion            | Acreage             |
|         |                        |                             |              |                           | Strawn-Active         | SE/4 NE/4           |
| ,       | EOG Resources, Inc.    | Sand Tank 1 Fed. Com No. 1  | 30-015-29221 | 155' FNL & 687' FEL (H)   | Morrow-Inactive       | E/2                 |
| -       | Yates Petroleum Corp.  | Cerritos APT Fed Com No. 1  | 30-015-29690 | 1980' FNL & 1980' FWL (F) | Morrow-Active         | W/2                 |
| 2       | Mewbourne Oil Company  | Pavo 2 State Com No. 2      | 30-015-30233 | 1650' FNL & 1650' FWL (F) | Morrow-Active         | W/2                 |
| 5       | Mewbourne Oil Company  | Pavo 2 State Com No. 1      | 30-015-35190 | 940' FSL & 1980' FWL (N)  | Morrow-Active         | W/2                 |
| 10      | Yates Petroleum Corp.  | Loco ASI Fed Com No. 1      | 30-015-30094 | 1650' FSL & 1200' FWL (L) | Chester-Morrow-Active | W/2                 |
| 10      | Yates Petroleum Corp.  | Cabeza AUD Fed Com No. 1    | 30-015-31039 | 660' FNL & 660' FWL (D)   | Atoka-Cheser-Morrow   | W/2 ·               |
| 10      | Oxy USA WTP Ltd. Part. | Oxy Roadside Fed No. 1      | 30-015-31277 | 660' FNL & 660' FEL (A)   | Morrow-Active         | E/2                 |
| 11      | Mewbourne Oil Company  | Pavo 11 State Com No. 1     | 30-015-34439 | 1650' FSL & 660' FEL (I)  | Chester-Morrow-Active | E/2                 |
| 11      | Mewbourne Oil Company  | Pavo 11 State Com No. 2     | 30-015-35191 | 1650' FNL & 660' FEL (H)  | Morrow-Active         | E/2                 |
| 11      | EOG Resources. Inc.    | Lobo State Com No. 1H       | 30-015-35709 | 1650' FNL & 330' FEL (H)  | Bone Spring-Active    | SE/4 NE/4, E/2 SE/4 |
| 12      | Yates Petroleum Corp.  | Sand Tank APS Fed Com No. 1 | 30-015-28692 | 990' FSL & 2145' FWL (N)  | Strawn-Morrow-Active  | S/2                 |
| 12      | EOG Resources. Inc.    | Duggan 12 Fed No. 1         | 30-015-28995 | 2162' FNL & 784' FEL (H)  | Bone Spring-Active    | S/2 N/2             |
| 12      | EOG Resources. Inc.    | Duggan 12 Fed Com No. 2     | 30-015-29947 | 1980' FNL & 1650' FWL (F) | Morrow-Active         | N/2                 |
| 15      | Yates Petroleum Corp.  | Cerros AOF Fed No. 1        | 30-015-29276 | 1650' FSL & 990' FEL (I)  | Morrow-Active         | E/2                 |
| 14      | Thunderbolt Petroleum  | State No. 10                | 30-015-10522 | 330' FNL & 2100' FEL (B)  | Grayburg-Active       | NW/4 NE/4           |