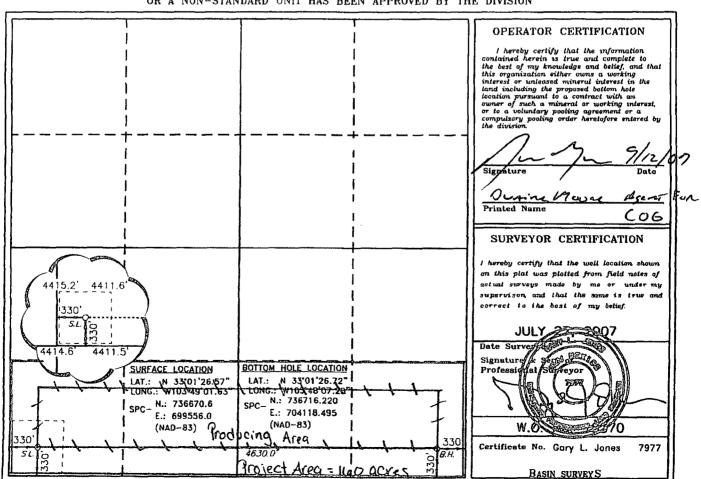

- 1. Applicant is an interest owner in the  $S\frac{1}{2}$  of Section 10, and has the right to drill wells thereon.
  - 2. COG Operating LLC has obtained APDs for the following wells:
    - (a) Taurus State Com. Well No. 2, a horizontal Wolfcamp well located in the N½S½ of Section 10 (API No. 30-005-27995). **Exhibit A**.
    - (b) Taurus Fed. Well No. 1, a horizontal Wolfcamp well located in the S½S½ of Section 10 (API No. 30-005-28000). **Exhibit B**.
- 3. COG Operating LLC filed compulsory pooling applications on the  $N\frac{1}{2}S\frac{1}{2}$  of Section 10 (Case No. 14204) and the  $S\frac{1}{2}S\frac{1}{2}$  of Section 10 (Case No. 14203). These cases were presented and heard on November 13, 2008. Orders have not yet been issued in these cases.
- 4. Cimarex Energy Co. filed competing compulsory pooling applications on the  $N\frac{1}{2}S\frac{1}{2}$  of Section 10 (Case No. 14253) and the  $S\frac{1}{2}S\frac{1}{2}$  of Section 10 (Case No. 14254). These cases are scheduled for hearing on January 8, 2009.