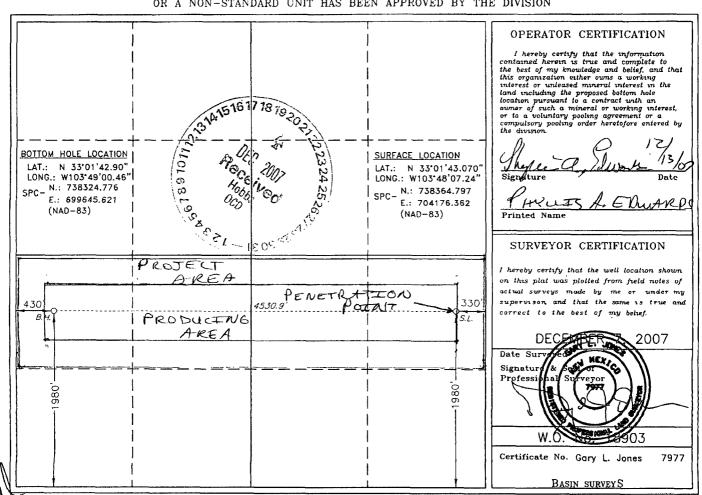

- 1. Applicant is an interest owner in the  $S\frac{1}{2}$  of Section 10, and has the right to drill wells thereon.
  - 2. COG Operating LLC has obtained APDs for the following wells:
    - (a) Taurus State Com. Well No. 2, a horizontal Wolfcamp well located in the N½S½ of Section 10 (API No. 30-005-27995). **Exhibit A**.
    - (b) Taurus Fed. Well No. 1, a horizontal Wolfcamp well located in the S½S½ of Section 10 (API No. 30-005-28000). **Exhibit B**.
- 3. COG Operating LLC filed compulsory pooling applications on the  $N\frac{1}{2}S\frac{1}{2}$  of Section 10 (Case No. 14204) and the  $S\frac{1}{2}S\frac{1}{2}$  of Section 10 (Case No. 14203). These cases were presented and heard on November 13, 2008. Orders have not yet been issued in these cases.
- 4. Cimarex Energy Co. filed competing compulsory pooling applications on the  $N\frac{1}{2}S\frac{1}{2}$  of Section 10 (Case No. 14253) and the  $S\frac{1}{2}S\frac{1}{2}$  of Section 10 (Case No. 14254). These cases are scheduled for hearing on January 8, 2009.