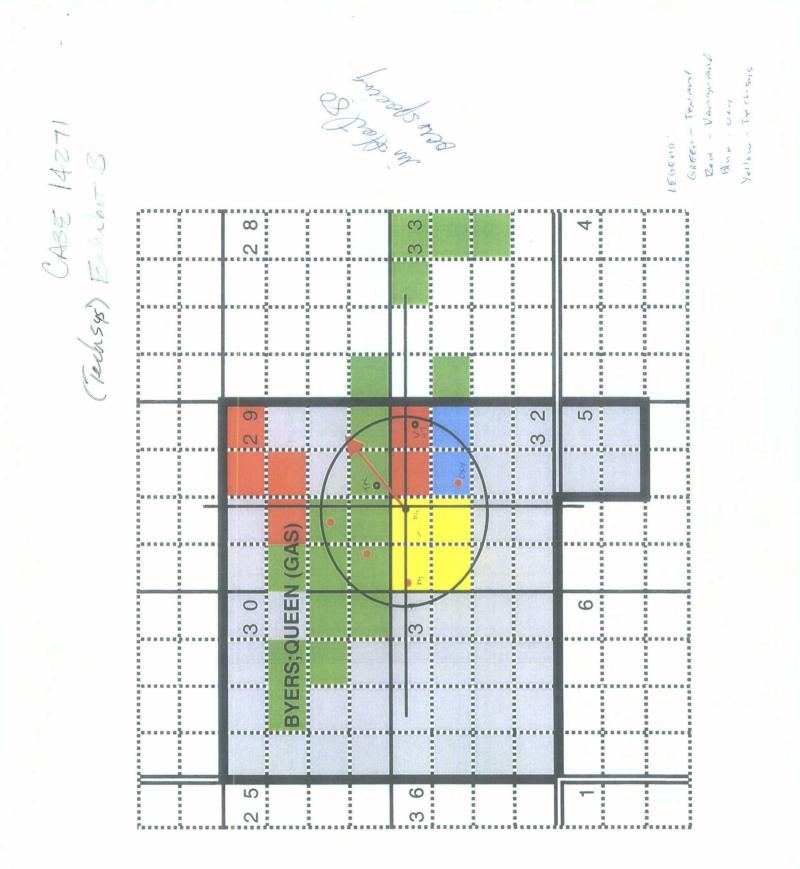

With respect to additional Queen gas wells, please first refer to Techsys' Exhibit B at hearing (copy enclosed), which shows six existing Queen wells, and Texland's proposed well, in Sections 29 and 32. The Division's well files (which were incorporated into the record at hearing) show the following:

This data, together with data on the Techsys' well, is summarized on **Exhibit 6**. Please note that all wells are at unorthodox locations, and all wells are being produced on a leasehold basis. Attached as **Exhibit 7** is the same plat, without notations, showing the lease outlines (the W.D. Grimes NCT-A Lease actually covers the entire  $W^{1/2}$  of Section 32).