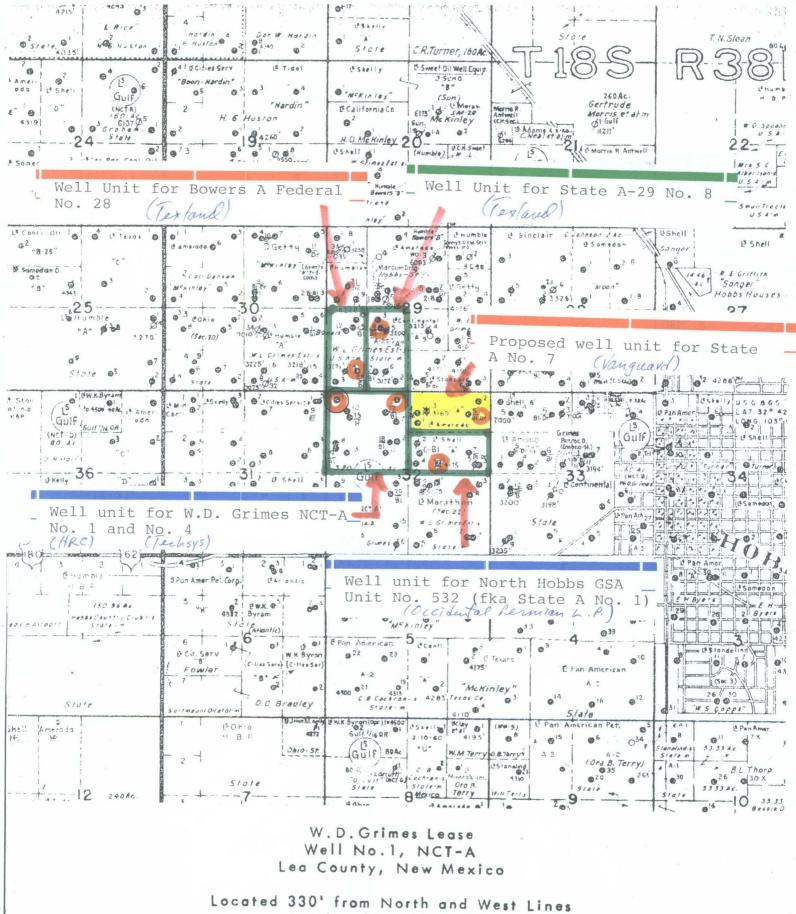

Techsys' well unit contains two wells, both of which are at unorthodox well locations. Attached as **Exhibit 1** is Administrative Order NSL-527, approving the location for the W.D. Grimes NCT-A Well No. 1. This was apparently the only Queen well on the well unit. **Exhibit 2**. I could <u>not</u> find an unorthodox location order for the W.D. Grimes NCT-A Well No. 4 (in the NE<sup>1</sup>/<sub>4</sub>NW<sup>1</sup>/<sub>4</sub> of Section 32), nor a simultaneous dedication order for the well unit.

With respect to additional Queen gas wells, please first refer to Techsys' Exhibit B at hearing (copy enclosed), which shows six existing Queen wells, and Texland's proposed well, in Sections 29 and 32. The Division's well files (which were incorporated into the record at hearing) show the following:

This data, together with data on the Techsys' well, is summarized on **Exhibit 6**. Please note that all wells are at unorthodox locations, and all wells are being produced on a leasehold basis. Attached as **Exhibit 7** is the same plat, without notations, showing the lease outlines (the W.D. Grimes NCT-A Lease actually covers the entire  $W^{1/2}$  of Section 32).