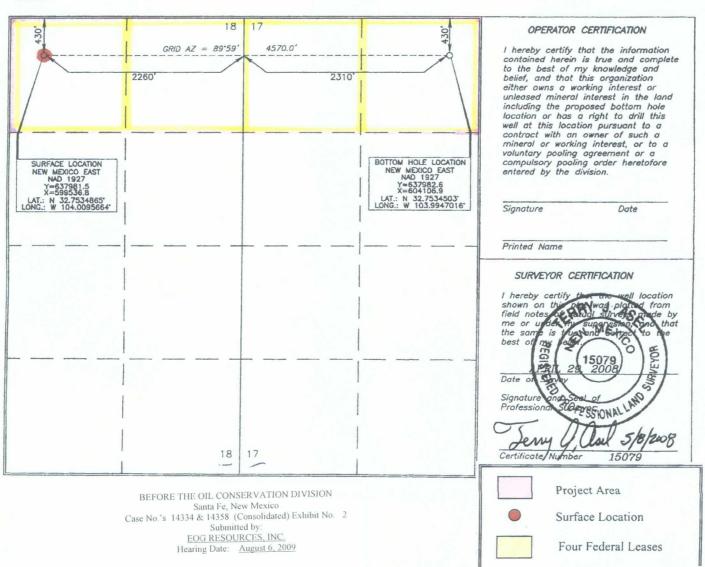

AMENDED REPORT

|                  |                            |                    | WE                                  | LL LO                             | CATION AND  | ACRE    | AGE DEDI      | CATION PLA       | Τ             |                |                   |  |
|------------------|----------------------------|--------------------|-------------------------------------|-----------------------------------|-------------|---------|---------------|------------------|---------------|----------------|-------------------|--|
| 30-015-3657      |                            |                    |                                     | Pool Code Pool Name               |             |         |               |                  |               |                |                   |  |
| Property Code    |                            |                    | Property Name SAND TANK 18 FED. COM |                                   |             |         |               |                  |               |                | Well Number 2H    |  |
| OGRID No.        |                            |                    |                                     | Operator Name EOG RESOURCES, INC. |             |         |               |                  |               |                | Elevation 3510.8' |  |
|                  |                            |                    |                                     |                                   | Sui         | rface   | Location      |                  |               |                |                   |  |
| L or lot no. Sec | r lot no. Section Township |                    | Range                               |                                   |             |         | Feet from the | North/South line | Feet from the | East/West line | County            |  |
| B 1              | 8 18                       | SOUTH              | 30                                  | EAST,                             | N. M. P. M. |         | 430           | NORTH            | 2260          | EAST           | EDDY              |  |
|                  |                            |                    | 1                                   | Botton                            | Hole Loca   | ation   | If Differen   | t From Sur       | face          |                |                   |  |
| L or lot no. Sec | tion                       | Township           |                                     | Ro                                | inge        | Lot Idn | Feet from the | North/South line | Feet from the | East/West line | County            |  |
| C 1              | 7 18                       | SOUTH              | 30                                  | EAST,                             | N. M. P. M. |         | 430           | NORTH            | 2310          | WEST           | EDDY              |  |
| Dedicated Acr    | 60 /                       | int or Infill  Ace | Consolido                           | ition Code                        | Order No.   |         |               |                  | -             |                |                   |  |