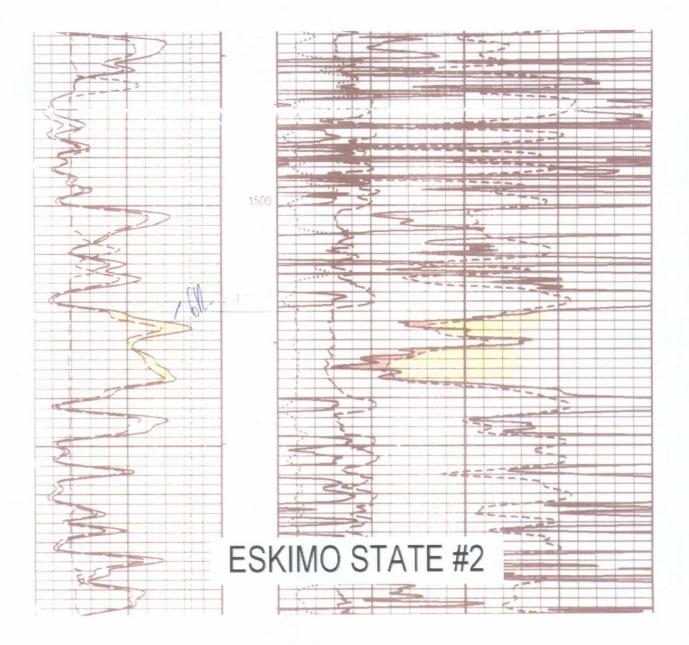

| and the standard of the standa |

**TYPE LOG** 

# **EXHIBIT B**



#65/Bul

**EXHIBIT C** 



|            |                   |               |             | CUM.   | CUM.      | CUM.       |       |          |      |
|------------|-------------------|---------------|-------------|--------|-----------|------------|-------|----------|------|
| API        | LEASE NAME        | # LOCATION    | STATUS CODE | OIL    | GAS       | <u>WTR</u> | TD    | U PERF L | PERF |
| 3000560618 | MARK FEDERAL      | 1 19O 15S 29E | INA         | 3,249  | 11        | 129        | 1552  | 1502     | 1508 |
| 3000561855 | YATES FEDERAL COM | 1 24F 15S 28E | ACT         |        | 349,462   |            | 1575  | 1470     | 1480 |
| 3000500392 | MEHURIN           | 3 24J 15S 28E | ACT         |        | 616,204   |            | 3102  | 1463     | 1477 |
| 3000500396 | BRUNNE