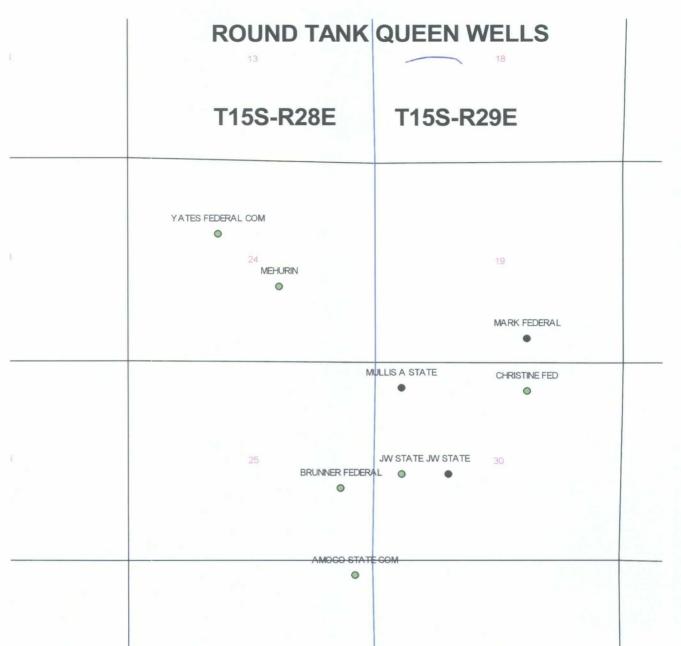

# **EXHIBIT B**

#65/Bul

**EXHIBIT C** 

|            |                   |               |             | CUM.   | CUM.      | CUM.       |       |          |      |
|------------|-------------------|---------------|-------------|--------|-----------|------------|-------|----------|------|
| API        | LEASE NAME        | # LOCATION    | STATUS CODE | OIL    | GAS       | <u>WTR</u> | TD    | U PERF L | PERF |
| 3000560618 | MARK FEDERAL      | 1 19O 15S 29E | INA         | 3,249  | 11        | 129        | 1552  | 1502     | 1508 |
| 3000561855 | YATES FEDERAL COM | 1 24F 15S 28E | ACT         |        | 349,462   |            | 1575  | 1470     | 1480 |
| 3000500392 | MEHURIN           | 3 24J 15S 28E | ACT         |        | 616,204   |            | 3102  | 1463     | 1477 |
| 3000500396 | BRUNNER FEDERAL   | 1 25I 15S 28E | ACT         |        | 240,589   |            | 3075  | 1454     | 1464 |
| 3000560482 | CHRISTINE FED     | 3 30B 15S 29E | ACT         | 14,579 |           |            | 1559  | 1515     | 1525 |
| 3000560105 | JW STATE          | 2 30 15S 29E  | ACT         |        | 1,532,436 |            | 1660  | 1472     | 1482 |
| 3000560090 | JW STATE          | 1 30K 15S 29E | INA         | 8,256  | 20        | 788        | 1705  | 1506     | 1510 |
| 3000500461 | MULLIS A STATE    | 1 30 15S 29E  | INA         |        | 693,886   |            | 10590 | 1452     | 1458 |
| 3000560232 | AMOCO STATE COM   | 1 36A 15S 28E | ACT         |        | 760,999   |            | 1475  | 1416     | 1426 |
|            |                   |               |             |        |           |            |       |          |      |

26,084 4,193,607 917