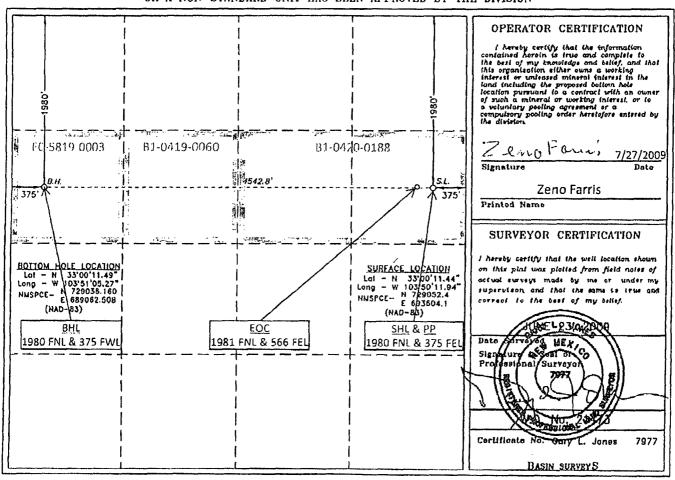

## VERIFIED STATEMENT OF HAYDEN P. TRESNER

Hayden P. Tresner, being duly sworn upon his oath, deposes and states:

- 1. I am a landman for Cimarex Energy Co., and have personal knowledge of the matters stated herein.
- 2. Pursuant to Division Rule NMAC 19.15.4.12.A(1)(b), the following information is submitted in support of the application filed herein:
  - (a) No opposition to this application is expected because the mineral interest owner being pooled has simply not responded to well proposals or has not yet executed a farmout agreement.
  - (b) A plat outlining the spacing unit being pooled is attached hereto as Exhibit A. Applicant seeks an order approving a non-standard oil spacing and proration unit (project area) in the Abo/Wolfcamp formation comprised of the S/2N/2 of Section 20, Township 15 South, Range 31 East, NMPM, to form a non-standard 160.00-acre oil spacing and proration unit (project area), and pooling all mineral interests in the Abo/Wolfcamp formation underlying the non-standard unit. The unit is to be dedicated to the Valley Forge 20 State Com. Well No. 3, a horizontal well to be drilled at a surface location 1980 feet from the north line and 375 feet from the east line, with a terminus 1980 feet from the north line and 375 feet from the west line, of Section 20. Also to be considered will be the cost of drilling and completing the well and the allocation of the cost thereof, as well as actual operating costs and charges for supervision, designation of Cimarex Energy Co. of Colorado as operator of the well, and a 200% charge for the risk involved in drilling and completing the well.
  - (c) The party being pooled, its interest in the well unit, and its address, are as follows:

Surface Location

| Ul. or lot No. | Section | Township | Range | Lot Idn | Feet from the | North/South line | Feet from the | Rest/West line | County | ı |
|----------------|---------|----------|-------|---------|---------------|------------------|---------------|----------------|--------|---|
| Н              | 20      | 15 S     | 31 E  |         | 1980          | NORTH            | 375           | EAST           | CHAVES |   |
|                |         |          |       |         |               |                  |               |                |        |   |

Bottom Hole Location If Different From Surface

| - 1 | UL or lot No.                     | Section | Township    | Rango      | Lot Idn | Feet from the | North/South line | Feet from the | East/West line | County |
|-----|-----------------------------------|---------|-------------|------------|---------|---------------|------------------|---------------|----------------|--------|
|     | E                                 | 20      | 15 S        | 31 E       |         | 1980          | NORTH            | 375           | WEST           | CHAVES |
|     | Dedicated Acres   Joint or Infill |         | r Infill Co | notidation | Code Or | der No.       |                  |               |                |        |
| ı   | 160                               |         |             | Р          |         |               |                  |               |                |        |

NO ALLOWABLE WILL BE ASSIGNED TO THIS COMPLETION UNTIL ALL INTERESTS HAVE BEEN CONSOLIDATED OR A NON-STANDARD UNIT HAS BEEN APPROVED BY THE DIVISION