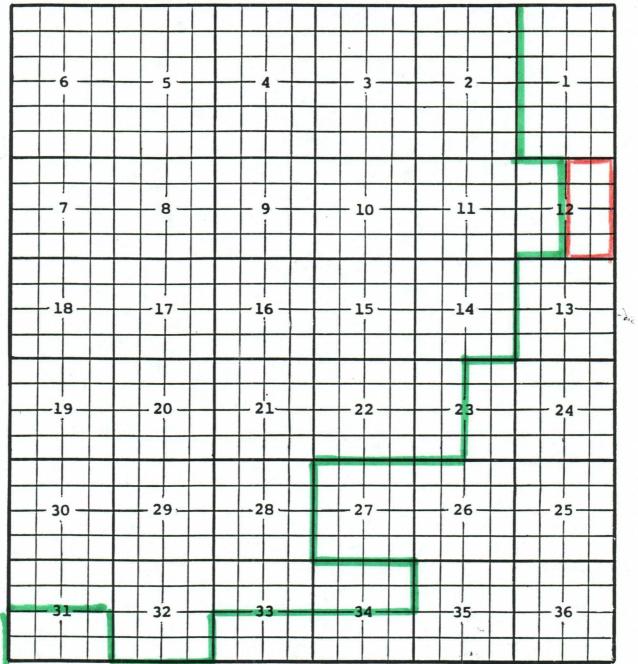

Chaves County, New MexicoBosque; Siluro-DevonianGas PoolTOWNSHIP 6 SOUTH, RANGE 26 EAST, NMPM

Purpose: One completed gas well capable of producing.

Yates Petroleum Corporation, Aikman 'BDK' State Com. # 1 Location: Unit P, Sec. 36, Township 6 South, Range 26 East, NMPM Completed 10/23/03 in the Siluro-Devonian formation. Top of perforations: 6070'. Eddy County, New Mexico McKittrick Hills; Strawn, West Gas Pool TOWNSHIP 22 SOUTH, RANGE 24 EAST, NMPM