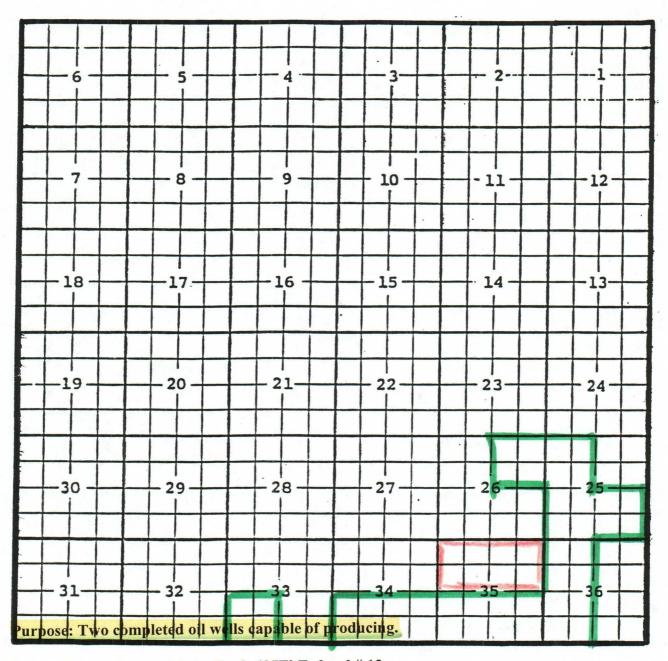

Purpose: One completed gas well capable of capable of producing.

Murchison Oil & Gas, Inc., Unit # 53 Location: Unit H, Sec. 12, Township 23 South, Range 29 East, NMPM. Completed 11/05/03 in the Morrow formation. Top of perforations: 13.690'. Chaves County, New Mexico Pecos Slope; Abo Gas Pool TOWNSHIP 8 SOUTH, RANGE 25 EAST, NMPM