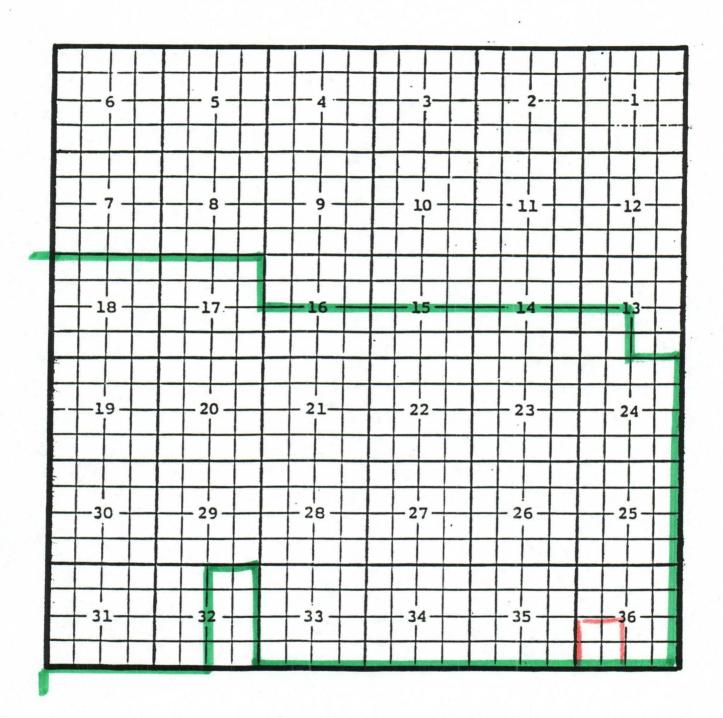

### Eddy County, New Mexico Happy Valley; Strawn, Northeast Gas Pool TOWNSHIP 21 SOUTH, RANGE 26 EAST, NMPM

Yates Petroleum Corporation, Louise 'AYI' #1 Location: Unit I, Sec. 25, Township 21 South, Range 26 East, NMPM Completed 10/01/03 in the Strawn formation. Top of perforation: 10054'. Yates Petroleum Corporation, Tracy 'AXW' State #1 Location: Unit A, Sec. 36, Township 21 South, Range 26 East, NMPM Completed 10/29/03 in the Strawn formation.

Top of perforation: 10500'.

Eddy County, New Mexico Indian Basin; Upper Pennsylvanian Associated Gas Pool TOWNSHIP 21 SOUTH, RANGE 24 EAST, NMPM

Purpose: One completed gas well capable of producing.

Devon Energy Production Company, L.P., Righthand Canyon '35' Fee Com. #1 Location: Unit M, Sec. 35, Township 21 South, Range 24 East, NMPM Completed 09/14/03 in the Upper Pennsylvanian formation. Top of perforations: 7834'. Eddy County, New MexicoIngle Wells; Delaware Oil PoolTOWNSHIP 23 SOUTH, RANGE 31 EAST, NMPM