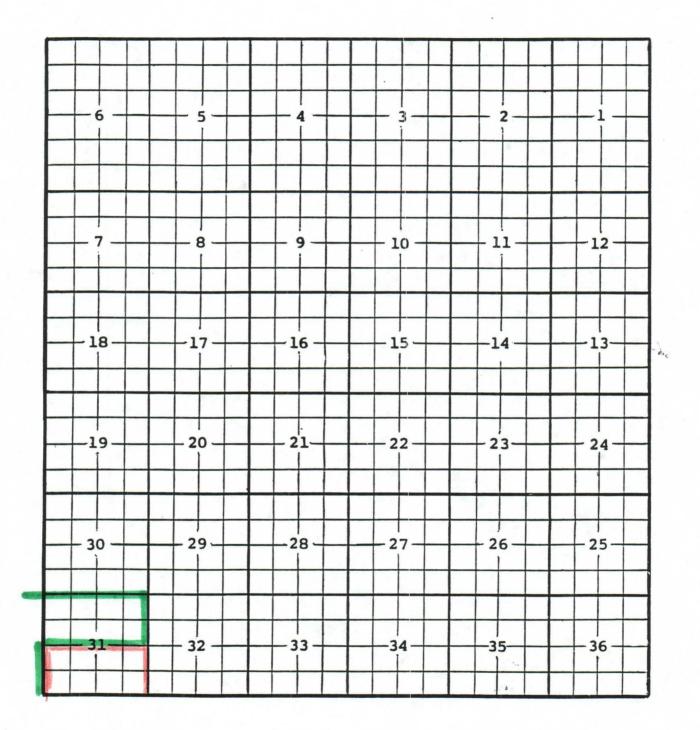

Chaves County, New MexicoBosque; Siluro-DevonianGas PoolTOWNSHIP 6 SOUTH, RANGE 26 EAST, NMPM

Purpose: One completed gas well capable of producing.

Yates Petroleum Corporation, Aikman 'BDK' State Com. # 1 Location: Unit P, Sec. 36, Township 6 South, Range 26 East, NMPM Completed 10/23/03 in the Siluro-Devonian formation. Top of perforations: 6070'. Eddy County, New Mexico McKittrick Hills; Strawn, West Gas Pool TOWNSHIP 22 SOUTH, RANGE 24 EAST, NMPM