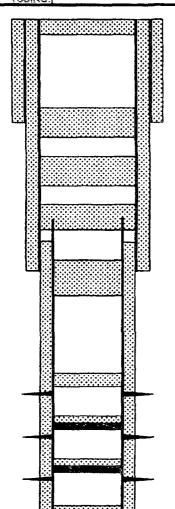

# DEVON ENERGY CORPORATION WELLBORE SCHEMATIC

| WELL NAME: TUP    | RQUOISE "30  | " FEDERAL | _ #1             | FIELD: EAST | COTTON DRAY | N            |           |
|-------------------|--------------|-----------|------------------|-------------|-------------|--------------|-----------|
| LOCATION: 1930'   | FNL & 1980'  | FWL, SEC  | 30-T24S-R32E     | COUNTY: LEA | \           |              | STATE: NM |
| ELEVATION: GL=    | 3534'; KB≖35 | 547'      |                  | SPUD DATE:  | 06/21/96    | COMP DATE:   | 09/22/96  |
| API#: 30-025-3345 | 55           | PREPAREI  | D BY: C.H. CARLE | TON         |             | DATE: 06/27/ | 02        |
|                   | DEP          | тн        | SIZE             | WEIGHT      | GRADE       | THREAD       | HOLE SIZE |
| CASING:           | 0, - 6       | 522       | 13 3/8"          | 48#         | H-40        | ST&C         | 17 1/2"   |
| CASING:           | 0' - 4       | 1470'     | 8 5/8*           | 32#         | J-55        | ST&C         | 11"       |
| CASING:           | 3317' - 8    | 3754'     | 5 1/2"           | 15.5#,17#   | J-55,K-55   | LT&C         | 7 7/8*    |
| TUBING:           |              |           |                  |             |             |              |           |
| TUBING:           |              |           |                  |             |             |              |           |

CURRENT

OPERATOR: DEVON SFS OPERATING, INC.

CEMENT PLUG: 0'-60' W/10 SXS
CEMENT PLUG: 562'-677' W/30 SXS
13 3/8" CASING @ 622' W/600 SXS. TOC @ SURFACE

CEMENT PLUG: 932'-1050'(TOP OF SALT @ 1000') W/30 SXS

CEMENT PLUG: 3198'-3385' W/60 SXS CUT 5 1/2" CASING @ 3317'

CEMENT PLUG: 4410'-4570'(BASE OF SALT @ 4300') W/25 SXS 8 5/8" CASING @ 4470' W/1200 SXS. TOC @ SURFACE

NOTE: 9.5PPG MUD SPOTTED BETWEEN CEMENT PLUGS

CEMENT PLUG: 7042'-7200' W/25 SXS BRUSHY CANYON PERFORATIONS: 7254'- 7278'(OA) - 25 HOLES

CIBP @ 8200' & CAPPED WITH 35' CEMENT
BRUSHY CANYON PERFORATIONS: 8244'- 8264'(OA) - 21 HOLES

CIBP @ 8570' & CAPPED WITH 20' CEMENT AVALON PERFORATIONS: 8589'- 8599'(OA) - 21 HOLES PBTD @ 8706' 5 1/2" CASING @ 8754' W/800 SXS. TOC @ 4050' (CBL) TD @ 8754'