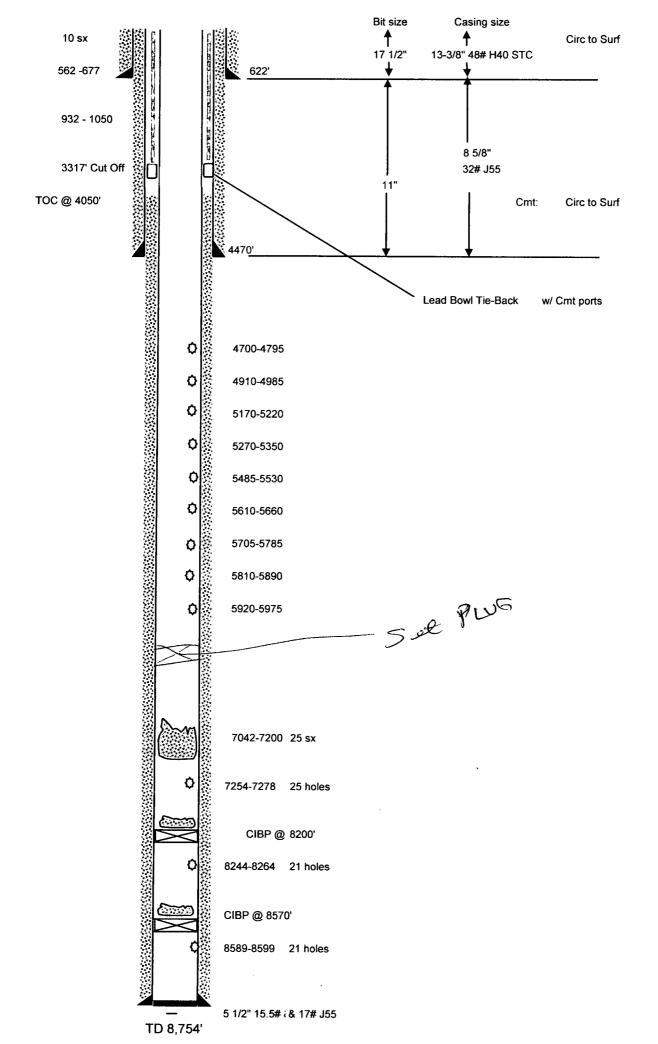

# DEVON ENERGY CORPORATION WELLBORE SCHEMATIC

| WELL NAME: TUP    | RQUOISE "30  | " FEDERAL | _ #1             | FIELD: EAST | COTTON DRAY | N            |           |
|-------------------|--------------|-----------|------------------|-------------|-------------|--------------|-----------|
| LOCATION: 1930'   | FNL & 1980'  | FWL, SEC  | 30-T24S-R32E     | COUNTY: LEA | \           |              | STATE: NM |
| ELEVATION: GL=    | 3534'; KB≖35 | 547'      |                  | SPUD DATE:  | 06/21/96    | COMP DATE:   | 09/22/96  |
| API#: 30-025-3345 | 55           | PREPAREI  | D BY: C.H. CARLE | TON         |             | DATE: 06/27/ | 02        |
|                   | DEP          | тн        | SIZE             | WEIGHT      | GRADE       | THREAD       | HOLE SIZE |
| CASING:           | 0, - 6       | 522       | 13 3/8"          | 48#         | H-40        | ST&C         | 17 1/2"   |
| CASING:           | 0' - 4       | 1470'     | 8 5/8*           | 32#         | J-55        | ST&C         | 11"       |
| CASING:           | 3317' - 8    | 3754'     | 5 1/2"           | 15.5#,17#   | J-55,K-55   | LT&C         | 7 7/8*    |
| TUBING:           |              |           |                  |             |             |              |           |
| TUBING:           |              |           |                  |             |             |              |           |

CURRENT

OPERATOR: DEVON SFS OPERATING, INC.

CEMENT PLUG: 0'-60' W/10 SXS
CEMENT PLUG: 562'-677' W/30 SXS
13 3/8" CASING @ 622' W/600 SXS. TOC @ SURFACE

CEMENT PLUG: 932'-1050'(TOP OF SALT @ 1000') W/30 SXS

CEMENT PLUG: 3198'-3385' W/60 SXS CUT 5 1/2" CASING @ 3317'

CEMENT PLUG: 4410'-4570'(BASE OF SALT @ 4300') W/25 SXS 8 5/8" CASING @ 4470' W/1200 SXS. TOC @ SURFACE

NOTE: 9.5PPG MUD SPOTTED BETWEEN CEMENT PLUGS

CEMENT PLUG: 7042'-7200' W/25 SXS BRUSHY CANYON PERFORATIONS: 7254'- 7278'(OA) - 25 HOLES

CIBP @ 8200' & CAPPED WITH 35' CEMENT
BRUSHY CANYON PERFORATIONS: 8244'- 8264'(OA) - 21 HOLES

CIBP @ 8570' & CAPPED WITH 20' CEMENT AVALON PERFORATIONS: 8589'- 8599'(OA) - 21 HOLES PBTD @ 8706' 5 1/2" CASING @ 8754' W/800 SXS. TOC @ 4050' (CBL) TD @ 8754'