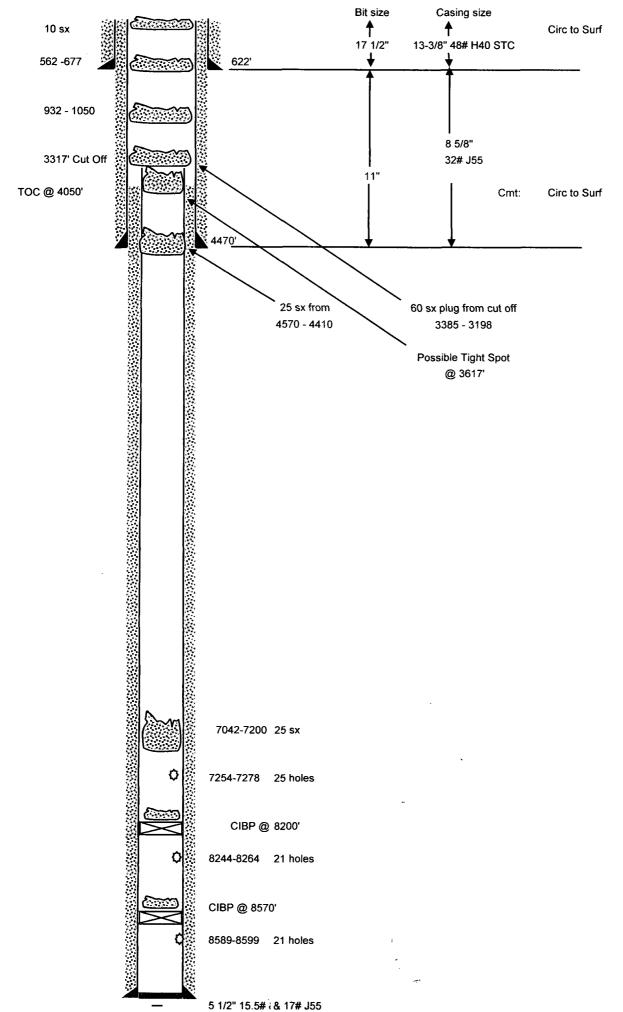

# INJECTION WELL DATA SHEET

| •                             |                                               |                                                      |                          |                    |                         |                                       |                          | Attached.          | Proposed            | Current and                          |                             |                     | WELLBORE SCHEMATIC                    | WELL NAME & NUMBER: Turquoise 30 Federal, Well #1 WELL LOCATION: 1930' FNL & 1980' FWL FOOTAGE LOCATION | esour |
|-------------------------------|-----------------------------------------------|------------------------------------------------------|--------------------------|--------------------|-------------------------|---------------------------------------|--------------------------|--------------------|---------------------|--------------------------------------|-----------------------------|---------------------|---------------------------------------|---------------------------------------------------------------------------------------------------------|-------|
| Injection Interval From: 4700 | Total Depth: Initial: 8754', well P&A 6-18-02 | Top of Cement:4050'                                  | Cemented with:800 sx sx. | Hole Size:7 7/8"   | Production              | Top of Cement: _circulated to surface | Cemented with: _1200 sx. | Hole Size:11"      | Intermedi           | Top of Cement: circulated to surface | Cemented with:600 sx.       | Hole Size:17 1/2"   | WELL CONSTR<br>Surface                | #1 30 UNIT LETTER SECTION                                                                               |       |
| to 5975'                      |                                               | Method Determined: Santa Fe Energy completion filing | orfi³                    | Casing Size:5 1/2" | Production Casing/Liner | Method Determined: circulated to pit  | or ft <sup>3</sup>       | Casing Size:8 5/8" | Intermediate Casing | Method Determined:circulated to pit. | orcirculatedft <sup>3</sup> | Casing Size:13 3/8" | WELL CONSTRUCTION DATA Surface Casing | TOWNSHIP RANGE                                                                                          |       |

# INJECTION WELL DATA SHEET

| Give the name and depths of any oil or gas zones underlying or overlying the proposed injection zone in this area:Delaware non-productive in area @ approx 4800'       | .5             |  |
|------------------------------------------------------------------------------------------------------------------------------------------------------------------------|----------------|--|
| 8244-8264', CIBP @ 8200' w/35' cement on top; 7254-7278'plugged off well P&A June 2002.                                                                                |                |  |
| Has the well ever been perforated in any other zone(s)? List all such perforated intervals and give plugging detail, i.e. sacks of cement or plug(s) used.             | 4.             |  |
| Name of Field or Pool (if applicable): _Wildcat Delaware                                                                                                               | $\dot{\omega}$ |  |
| Name of the Injection Formation:Delaware                                                                                                                               | 2.             |  |
| If no, for what purpose was the well originally drilled? Santa Fe Energy Resources, Inc. drilled well in July 1996. Devon SFS Operating plugged the well in June 2002. |                |  |
| Is this a new well drilled for injection? Yes_X_No                                                                                                                     |                |  |
| Additional Data                                                                                                                                                        |                |  |
| Other Type of Tubing/Casing Seal (if applicable):                                                                                                                      | Q              |  |
| Packer Setting Depth: _4670'                                                                                                                                           | Ρε             |  |
| Type of Packer:Baker AD-1 Tension Packer                                                                                                                               | 'n             |  |
| Tubing Size: 2 3/8"Lining Material:plastic coated                                                                                                                      | ب              |  |