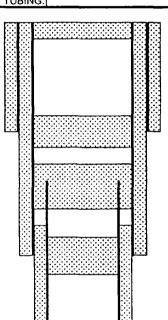

# DEVON ENERGY CORPORATION WELLBORE SCHEMATIC

| WELL NAME: T    | URQUOISE "30" I    | FEDERAL #1            | FIELD: EAST | COTTON DRAV | <i>N</i>      |           |
|-----------------|--------------------|-----------------------|-------------|-------------|---------------|-----------|
| LOCATION: 19    | 30' FNL & 1980' F\ | WL, SEC 30-T24S-R32E  | COUNTY: LEA | ١           |               | STATE: NM |
| ELEVATION: G    | L=3534'; KB=3547   | 7)                    | SPUD DATE:  | 06/21/96    | COMP DATE:    | 09/22/96  |
| API#: 30-025-33 | 3455PF             | REPARED BY: C.H. CARL | ETON        |             | DATE: 04/26/0 | )2        |
|                 | DEPTH              | I SIZE                | WEIGHT      | GRADE       | THREAD        | HOLE SIZE |
| CASING:         | 0' - 622           | 2' 13 3/8"            | 48#         | H-40        | ST&C          | 17 1/2"   |
| CASING:         | 0' - 447           | 70' 8 5/8"            | 32#         | J-55        | ST&C          | 11"       |
| CASING:         | 1050' - 875        | 4' 5 1/2"             | 15.5#,17#   | J-55,K-55   | LT&C          | 7 7/8"    |
| TUBING:         |                    |                       |             |             |               |           |
| TUBING:         |                    |                       |             |             |               |           |

OPERATOR: DEVON SFS OPERATING, INC.

CURRENZ A

CEMENT PLUG: 0'-50' CEMENT PLUG: 570'-670'

13 3/8" CASING @ 622' W/600 SXS. TOC @ SURFACE

CEMENT PLUG: 950'-1100'(TOP OF SALT @ 1000') CUT 5 1/2" CASING @ 1050'

CEMENT PLUG: 4370'-4570'(BASE OF SALT @ 4300') 8 5/8" CASING @ 4470' W/1200 SXS. TOC @ SURFACE

CIBP @ 7200' & CAPPED WITH 35' CEMENT

BRUSHY CANYON PERFORATIONS: 7254'- 7278'(OA) - 25 HOLES

CIBP @ 8200' & CAPPED WITH 35' CEMENT
BRUSHY CANYON PERFORATIONS: 8244'- 8264'(OA) - 21 HOLES

CIBP @ 8570' & CAPPED WITH 20' CEMENT AVALON PERFORATIONS: 8589'- 8599'(OA) - 21 HOLES PBTD @ 8706' 5 1/2" CASING @ 8754' W/800 SXS. TOC @ 4050' (CBL)

TD @ 8754'

Form 3160-4 (July 1992)