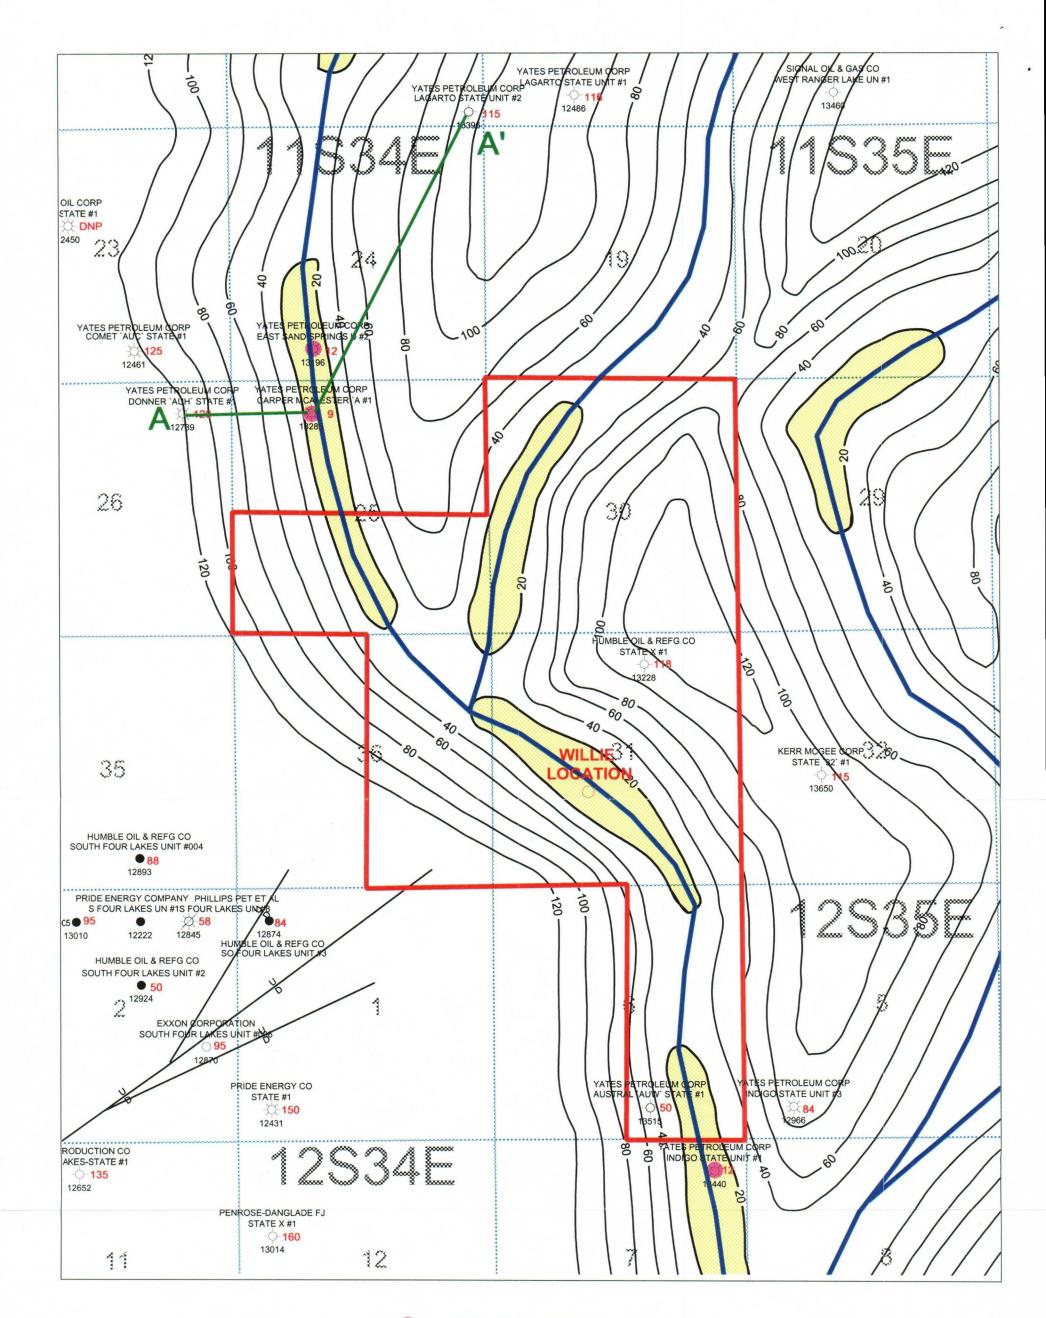

9. <u>Tab E</u> is an Austin limestone isopach map that shows in blue where Yates predicts the sand channels have eroded into the underlying Austin limestone. The thickest sandstone intervals are shown in yellow, although the entire channel system is prospective. The productive Atoka-Morrow wells are shown with a solid purple circle, and only wells deeper than 12,000 feet are shown on this map.

10. Tab F is a cross section A-A' that shows a channel system eroding into the underlying Austin limestone in the Yates Carper McAlester well in the N/2 of Section 25. The blue colored limestone is much thinner and has been replaced by sand at this well location. Yates believes this same channel system may exist across the Unit Area, and has used 3-D seismic and well control to pinpoint the proposed location for the initial test well.