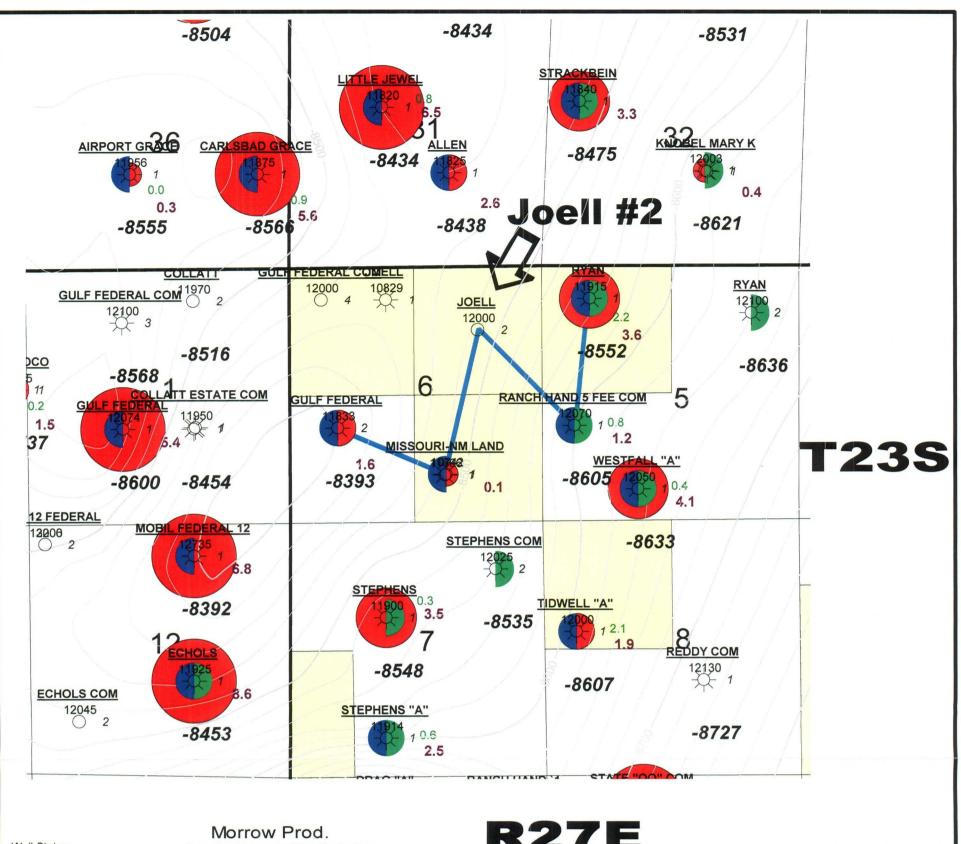

## **R27E**

**Cumulative Production** 

Morrow, mbo 2.5 Morrow, bcf

MIDDLE MORROW PRODUCER

Straight hole well

LOWER MORROW PRODUCER

Straight hole well

SENM Morrow/Strawn Project South Carlsbad Prospect, Eddy County, NM Joell 6 Fee 2 (proposed) Morrow Production Plat Lower Morrow T/Subsea Structure