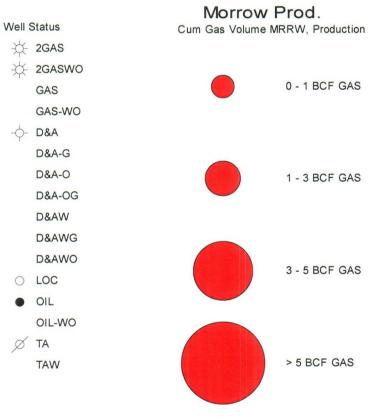

## **R27E**

**Cumulative Production** 

Morrow, mbo 2.5 Morrow, bcf

MIDDLE MORROW PRODUCER

Straight hole well

LOWER MORROW PRODUCER

Straight hole well

SENM Morrow/Strawn Project South Carlsbad Prospect, Eddy County, NM Joell 6 Fee 2 (proposed) Morrow Production Plat Lower Morrow T/Subsea Structure