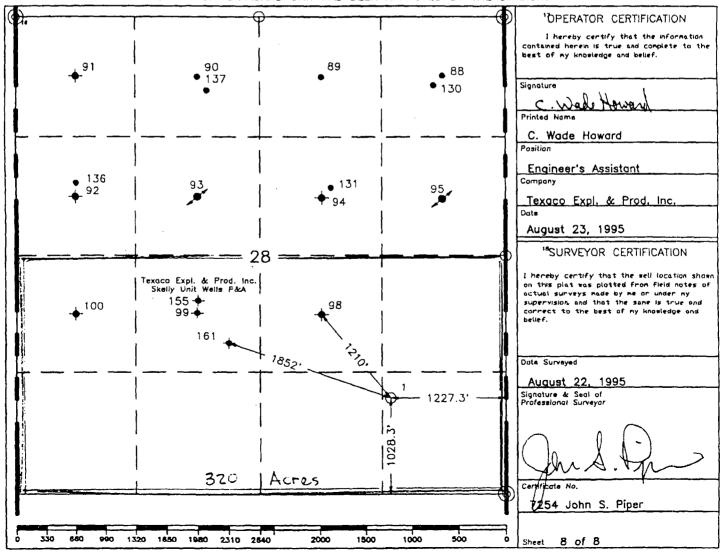

#### WELL LOCATION AND ACREAGE DEDICATION PLAT

| 30-015-       | <sup>2</sup> Paol Code<br>74605 | Uncles .<br>Cedar Lake, East Morrow   | Pool Name |                   |
|---------------|---------------------------------|---------------------------------------|-----------|-------------------|
| Property Code |                                 | roperty Name 'B" 28 Federal           |           | Well Number       |
| 70GRID No.    |                                 | perator Name ATION & PRODUCTION, INC. |           | Elevation<br>3774 |
|               | ¹° Sur                          | face Location                         |           |                   |

| UL or lot no.     | Section                                        | Township      | Ronge      | Lot Idn     | Feet from the | North/South line | Feet from the | East/West line | County              |
|-------------------|------------------------------------------------|---------------|------------|-------------|---------------|------------------|---------------|----------------|---------------------|
| Р                 | 28                                             | 17-5          | 31-E       |             | 1028.31       | South            | 1227.3'       | East           | Eddy                |
|                   | Bottom Hole Location If Different From Surface |               |            |             |               |                  |               |                |                     |
| UL or lot na.     | Section                                        | Township      | Range      | Lat Idn     | Feet from the | North/South line | Feet from the | East/West line | <sup>7</sup> County |
|                   |                                                |               |            |             |               | <u> </u>         | 1             | <u> </u>       |                     |
| 12Dedicated Acres | 13,30                                          | int or Infill | 1 Consolid | lation Code | 16Order No.   |                  |               |                |                     |
| 320               | }                                              |               | }          |             |               |                  |               |                |                     |