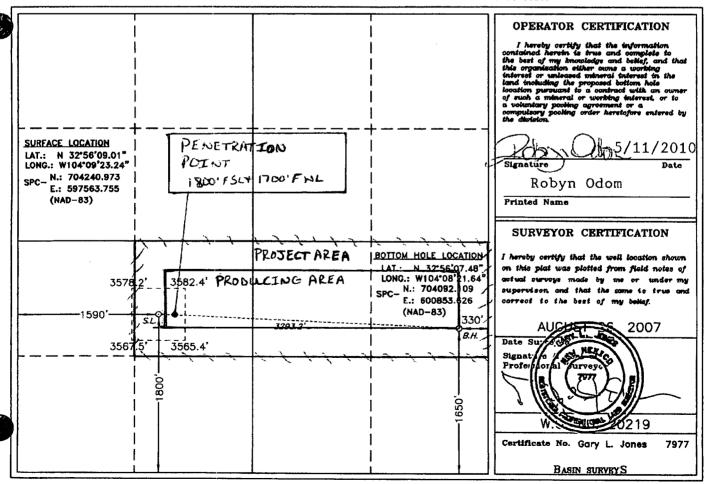

## WELL LOCATION AND ACREAGE DEDICATION PLAT

| API Number    | Pool Code    | Pool Nam       | 9         |  |  |
|---------------|--------------|----------------|-----------|--|--|
| 30-015-       |              | WILDCAT; ABO   |           |  |  |
| Property Code | Prop         | Well Number    |           |  |  |
|               | BLACKHAWK "1 | 1" FEDERAL COM | 2H        |  |  |
| OGRID No.     | Oper         | ator Name      | Elevation |  |  |
| 229137        | C.O.G. OPE   | RATING L.L.C.  | 3576'     |  |  |

## Surface Location

| UL or lot No. | Section | Township | Range | Lot Idn | Feet from the | North/South line | Feet from the | East/West line | County |
|---------------|---------|----------|-------|---------|---------------|------------------|---------------|----------------|--------|
| K             | 11      | 16 S     | 28 E  |         | 1800          | SOUTH            | 1590          | WEST           | EDDY   |

## Bottom Hole Location If Different From Surface

| UL or lot No.                                    | Section | Township | Range   | Lot Idn | Feet from the | North/South line | Feet from the | East/West line | County |
|--------------------------------------------------|---------|----------|---------|---------|---------------|------------------|---------------|----------------|--------|
| 1                                                | 11      | 16 S     | 28 E    |         | 1650          | SOUTH            | 330           | EAST           | EDDY   |
| Dedicated Acres Joint or Infill Consolidation Co |         | Code Or  | der No. |         |               |                  |               |                |        |