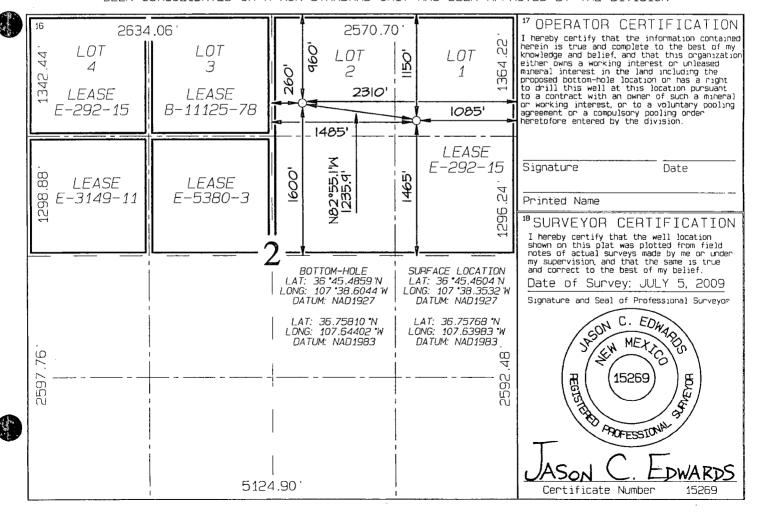

## WELL LOCATION AND ACREAGE DEDICATION PLAT

| 'API Number                        |            |          | 723      | °Pool Cod<br>319 / 7                      |                                  | *Pool Name BLANCO MESAVERDE / BASIN DAKOTA |               |                |              |          |
|------------------------------------|------------|----------|----------|-------------------------------------------|----------------------------------|--------------------------------------------|---------------|----------------|--------------|----------|
| ¹Property Code                     |            |          | <u> </u> | Property Name                             |                                  |                                            |               |                | ⁵Well Number |          |
|                                    |            |          |          | STATE COM SRC                             |                                  |                                            |               |                | 1B           |          |
| OGRID (                            | 'OGRID No. |          |          |                                           | *Operator Name                   |                                            |               |                | *Elevation   |          |
| 1453                               | В          |          | BURLI    | BURLINGTON RESOURCES OIL & GAS COMPANY LP |                                  |                                            |               |                | 6286 .       |          |
| <u></u>                            |            |          |          | ;                                         | <sup>10</sup> Surface            | Location                                   |               |                |              |          |
| UL or lot no.                      | Section    | Township | Range    | Lot Idn                                   | Feet from the                    | North/South line                           | Feet from the | East/West line |              | County   |
| Α                                  | 2          | 29N      | 8W       |                                           | 1150                             | NORTH                                      | 1085          | EAS            | SAN JUAN     |          |
|                                    |            | 11 B     | ottom    | Hole L                                    | ocation I                        | f Different                                | From Surf     | ace            |              |          |
| UL or lot no.                      | Section    | Township | Range    | Lot Idn                                   | Feet from the                    | North/South line                           | Feet from the | East/West      | : line       | County   |
| В                                  | 2          | 29N      | 8W       |                                           | 960                              | NORTH                                      | 2310 .        | EAS            | T            | SAN JUAN |
| Dedicated Acres 326.92 Acres - N/2 |            |          |          | <sup>13</sup> Joint or Infill             | <sup>14</sup> Consolidation Code | <sup>15</sup> Order No.                    | 1             |                |              |          |