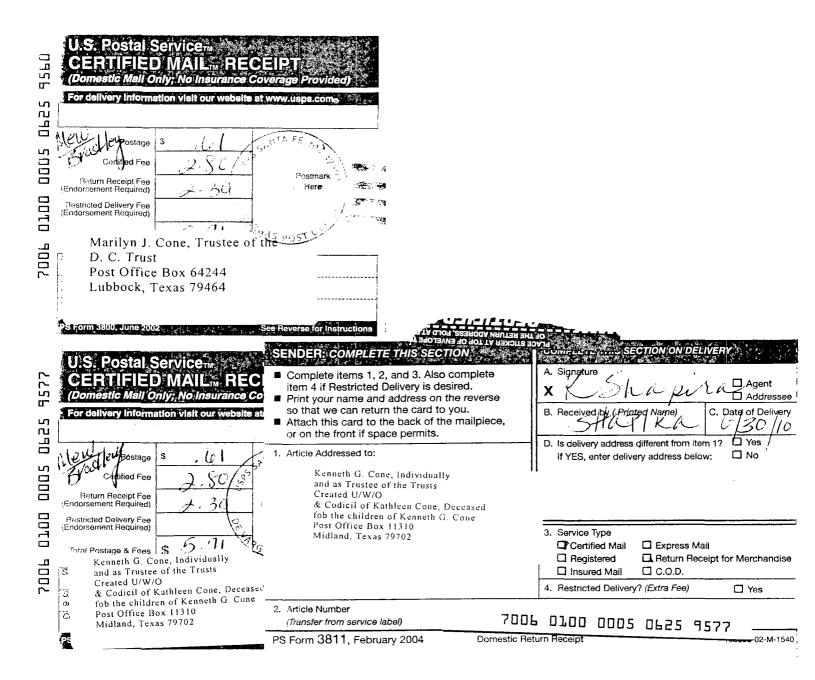

### NOTICE LIST FOR POOLING

Marilyn J. Cone, Trustee of the D. C. Trust Post Office Box 64244 Lubbock, Texas 79464

Kenneth G. Cone, Individually and as Trustee of the Trusts Created U/W/O & Codicil of Kathleen Cone, Deceased fob the children of Kenneth G. Cone Post Office Box 11310 Midland, Texas 79702