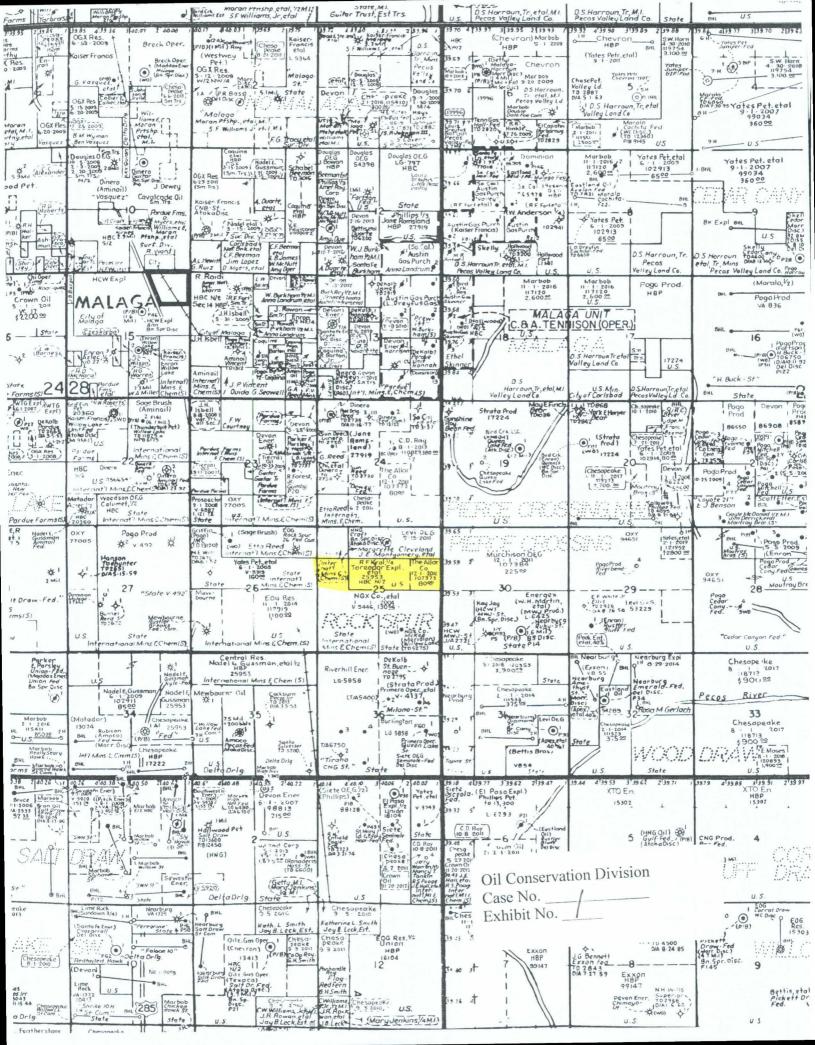

| API Number    | Pool Code<br>(04450         | Pool Name<br>Rock Spur; Bone Spring |                   |  |
|---------------|-----------------------------|-------------------------------------|-------------------|--|
| Property Code | Property P<br>MONGO "25" FE |                                     | Well Number<br>2H |  |
| OGRID No.     | MONGO ZO FE                 | Elevation                           |                   |  |
| 217955        | OGX RESOURC                 | 2912'                               |                   |  |

## Surface Location

| UL or lot No. | Section | Township | Range | Lot Idn | Feet from the | North/South line | Feet from the | East/West line | County |
|---------------|---------|----------|-------|---------|---------------|------------------|---------------|----------------|--------|
| Н             | 25      | 24 S     | 28 E  |         | 1980          | NORTH            | 374           | EAST           | EDDY   |

## Bottom Hole Location If Different From Surface

| UL or lot No.   | Section | Township    | Range       | Lot Idn | Feet from the | North/South line | Feet from the | East/West line | County |
|-----------------|---------|-------------|-------------|---------|---------------|------------------|---------------|----------------|--------|
| Ε               | 25      | 24 S        | 28 E        |         | 1980          | NORTH            | 350           | WEST           | EDDY   |
| Dedicated Acres | Joint o | r Infill Co | nsolidation | Code Or | der No.       |                  |               |                |        |
| 160             |         | 1           |             |         |               |                  |               |                |        |