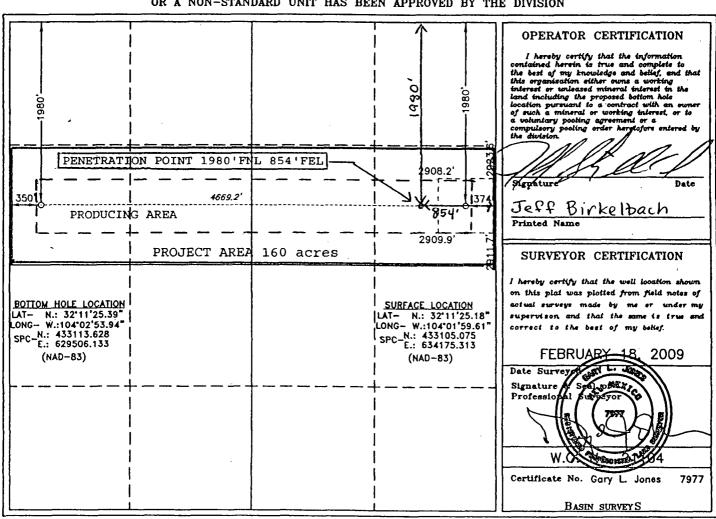

## Surface Location

| UL or lot No. | Section | Township | Range | Lot Idn | Feet from the | North/South line | Feet from the | East/West line | County |
|---------------|---------|----------|-------|---------|---------------|------------------|---------------|----------------|--------|
| Н             | 25      | 24 S     | 28 E  |         | 1980          | NORTH            | 374           | EAST           | EDDY   |

## Bottom Hole Location If Different From Surface

| UL or lot No.   | Section | Township    | Range       | Lot Idn | Feet from the | North/South line | Feet from the | East/West line | County |
|-----------------|---------|-------------|-------------|---------|---------------|------------------|---------------|----------------|--------|
| Ε               | 25      | 24 S        | 28 E        |         | 1980          | NORTH            | 350           | WEST           | EDDY   |
| Dedicated Acres | Joint o | r Infill Co | nsolidation | Code Or | der No.       |                  |               |                |        |
| 160             |         | 1           |             |         |               |                  |               |                |        |

NO ALLOWABLE WILL BE ASSIGNED TO THIS COMPLETION UNTIL ALL INTERESTS HAVE BEEN CONSOLIDATED OR A NON-STANDARD UNIT HAS BEEN APPROVED BY THE DIVISION