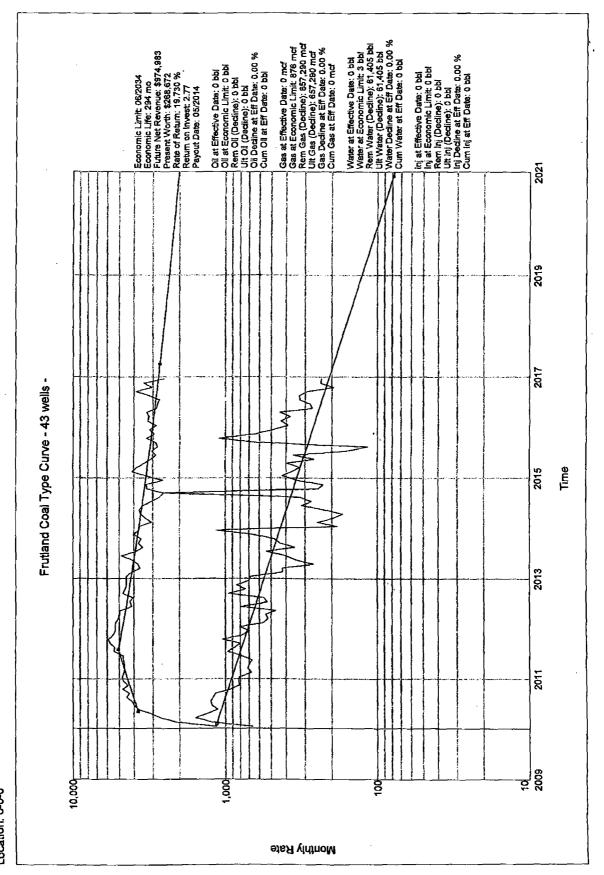

e difficulty in obtaining accurate production tests during the dewatering period on the coal, and because of the inaccuracy of using these tests for allocation over the life of a well, it is recommended that production be split between the Fruitland Coal and the PC based on the "average" ultimates from the type curves. On that basis, the following allocation is recommended:

| <u>Formation</u> | Gas Allocation | Water Allocation |
|------------------|----------------|------------------|
| Fruitland Coal   | 43.3%          | 40.1%            |
| Pictured Cliffs  | 56.7%          | 59.9%            |



Exhibit 7

Date: 2/6/2010 Time: 10:02 AM

Fruitland Coal Type Curve

Rate/Time Graph

Lease Name: Frutland Coal Type Curve - 43 wells () County, ST: , Location: 0-0-0

Operator: Field Name:



Rate/Time Graph

Lease Name: Pictured Cliffs Recent Type Curve () County, ST: , Location: 0-0-0

Pictured Cliffs Type Curve

Date: 2/6/2010 Time: 10:01 AM

Exhibit 9

Operator: Field Name:



Monthly Rate



Affidavit of Notification

Docket 3110 Case 14541

| N <sup>1</sup> / <sub>2</sub> Section 18, T29N, R13W<br>San Juan County NM | Exhibit 3                                   |                          |          |                |                   |          |
|----------------------------------------------------------------------------|---------------------------------------------|--------------------------|----------|----------------|-------------------|----------|
| Mineral Interests                                                          | Address