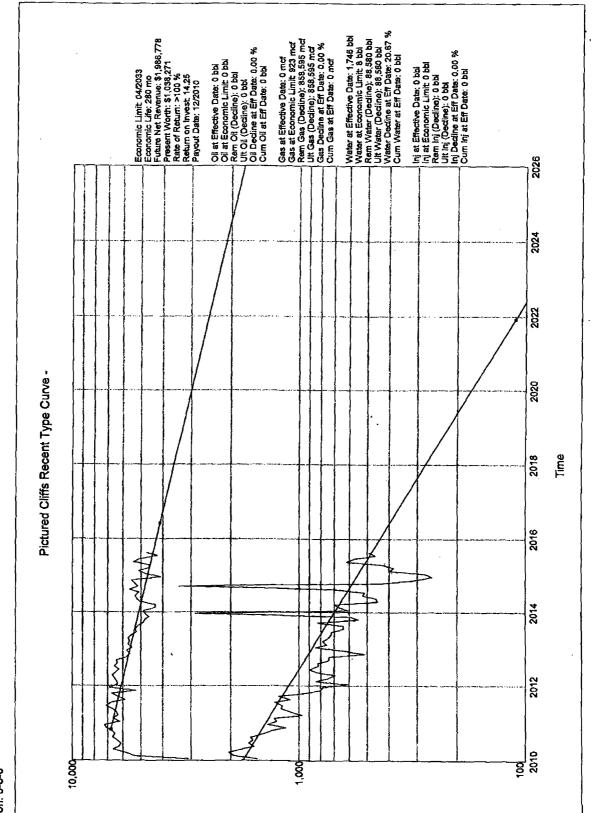

ecommended that production be split between the Fruitland Coal and the PC based on the "average" ultimates from the type curves. On that basis, the following allocation is recommended:

| <u>Formation</u> | Gas Allocation | Water Allocation |
|------------------|----------------|------------------|
| Fruitland Coal   | 43.3%          | 40.1%            |
| Pictured Cliffs  | 56.7%          | 59.9%            |



Exhibit 7

Date: 2/6/2010 Time: 10:02 AM

Fruitland Coal Type Curve

Rate/Time Graph

Lease Name: Frutland Coal Type Curve - 43 wells () County, ST: , Location: 0-0-0

Operator: Field Name:



Rate/Time Graph

Lease Name: Pictured Cliffs Recent Type Curve () County, ST: , Location: 0-0-0

Pictured Cliffs Type Curve

Date: 2/6/2010 Time: 10:01 AM

Exhibit 9

Operator: Field Name:



Monthly Rate



Affidavit of Notification

Docket 3110 Case 14541

| N <sup>1</sup> / <sub>2</sub> Section 18, T29N, R13W<br>San Juan County NM | Exhibit 3                                   |                          |          |                |                   |          |
|----------------------------------------------------------------------------|---------------------------------------------|--------------------------|----------|----------------|-------------------|----------|
| Mineral Interests                                                          | Address                                     | City                     | State    | Zip            | Acres             | % of Qtr |
| NW1/4 -                                                                    |