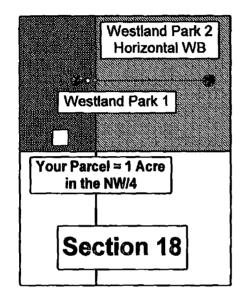

Docket 3110

Case 14541

Exhibit 1

August 10, 2010

CERTIFIED RETURN RECEIPT REQUESTED

RE: PROPOSAL TO DRILL – WESTLAND PARK #1 AND #2 N/2 SECTION 18, T29N, R13W SAN JUAN COUNTY, NEW MEXICO

NOTIFICATION OF COMPULSORY POOLING APPLICATION NOTICE OF PLAN TO COMMINGLE

To Unleased Mineral Owners:

Merrion Oil & Gas (Merrion) is proposing to drill a vertical Fruitland Coal / Pictured Cliffs well and a second horizontal Fruitland Coal well in the north half of Section 18, T29N, R13W. You may remember getting a similar letter two years ago. The wells were never drilled, our proposals expired, and so we are repeating the process.

# Summary of Options Westland Park 1 & 2 Drilling Proposal