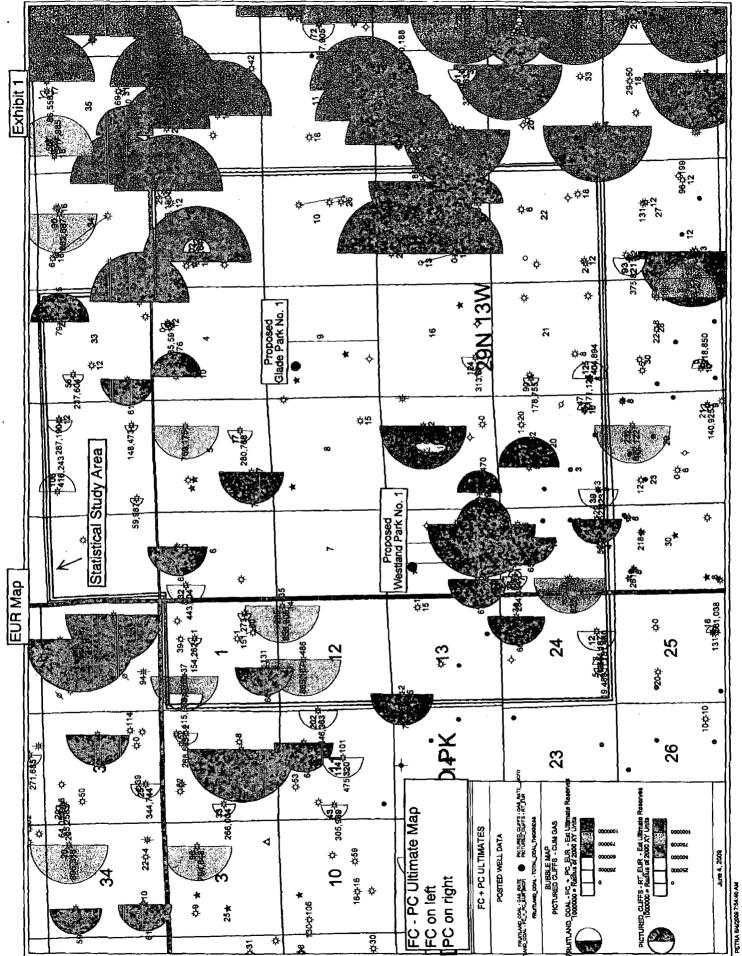

Docket 3110

Case 14541

Exhibit 1

August 10, 2010

CERTIFIED RETURN RECEIPT REQUESTED

RE: PROPOSAL TO DRILL – WESTLAND PARK #1 AND #2 N/2 SECTION 18, T29N, R13W SAN JUAN COUNTY, NEW MEXICO

NOTIFICATION OF COMPULSORY POOLING APPLICATION NOTICE OF PLAN TO COMMINGLE

To Unleased Mineral Owners:

Merrion Oil & Gas (Merrion) is proposing to drill a vertical Fruitland Coal / Pictured Cliffs well and a second horizontal Fruitland Coal well in the north half of Section 18, T29N, R13W. You may remember getting a similar letter two years ago. The wells were never drilled, our proposals expired, and so we are repeating the process.

Merrion also intends to commingle the two formations in the Westland Park 1 well, so that we don't have to drill separate wells for each formation. Attachment 6 is a notice in that regard. As an unleased mineral owner, you have the right to object to the commingling by either notifying me or notifying the NMOCD in Aztec (1000 Rio Brazos Rd, Aztec, NM 87410) within 20 days of receipt of this letter.