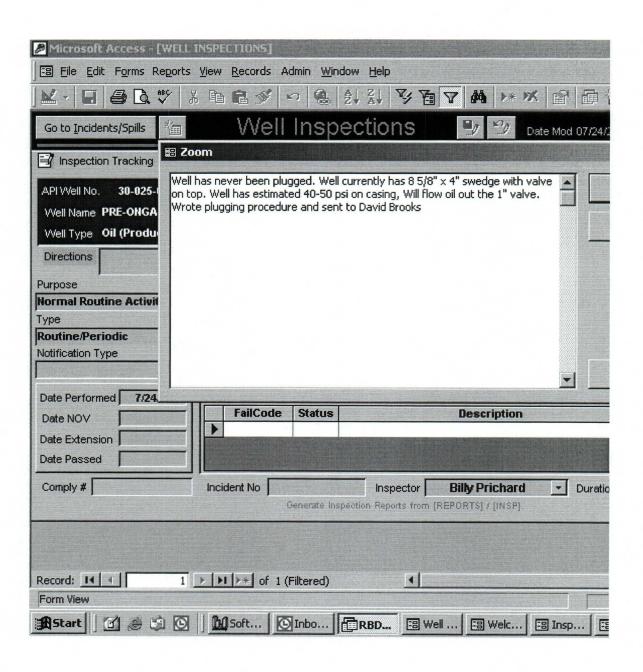

| Go to Incidents/Spills                                                        | Well Inspections Date Mod 07/24/2003                                                                                                                                                                                                                                                                                  |
|-------------------------------------------------------------------------------|-----------------------------------------------------------------------------------------------------------------------------------------------------------------------------------------------------------------------------------------------------------------------------------------------------------------------|
| API Well No. 30-025-05514-0 Well Name PRE-ONGARD WE Well Type Oil (Producing) |                                                                                                                                                                                                                                                                                                                       |
| Purpose Normal Routine Activity Type Routine/Periodic Notification Type       | Compliance Issues  Violation Identified? Respondant Change ONGARD to  Significant NC? Well Idle >1 Year?  Well Idle >1 Year?  Go to Compliance  Current Type: O Status: P Type Status  Respondant Change ONGARD to  Well has never been plugged. Well currently has 8 to 18 % x 4" swedge with valve on top. Well has |
| Date Performe 7/24/2003  Date NOV  Date Extension  Date Passed                | Failed Items  e estimated 40-50 psi on casing, Will flow oil out the 1's valve. Wrote plugging procedure and sent to David                                                                                                                                                                                            |
| Comply#                                                                       | Incident No Inspector Billy Prichard Duration  Generate Inspection Reports from [REPORTS] / [INSP].                                                                                                                                                                                                                   |