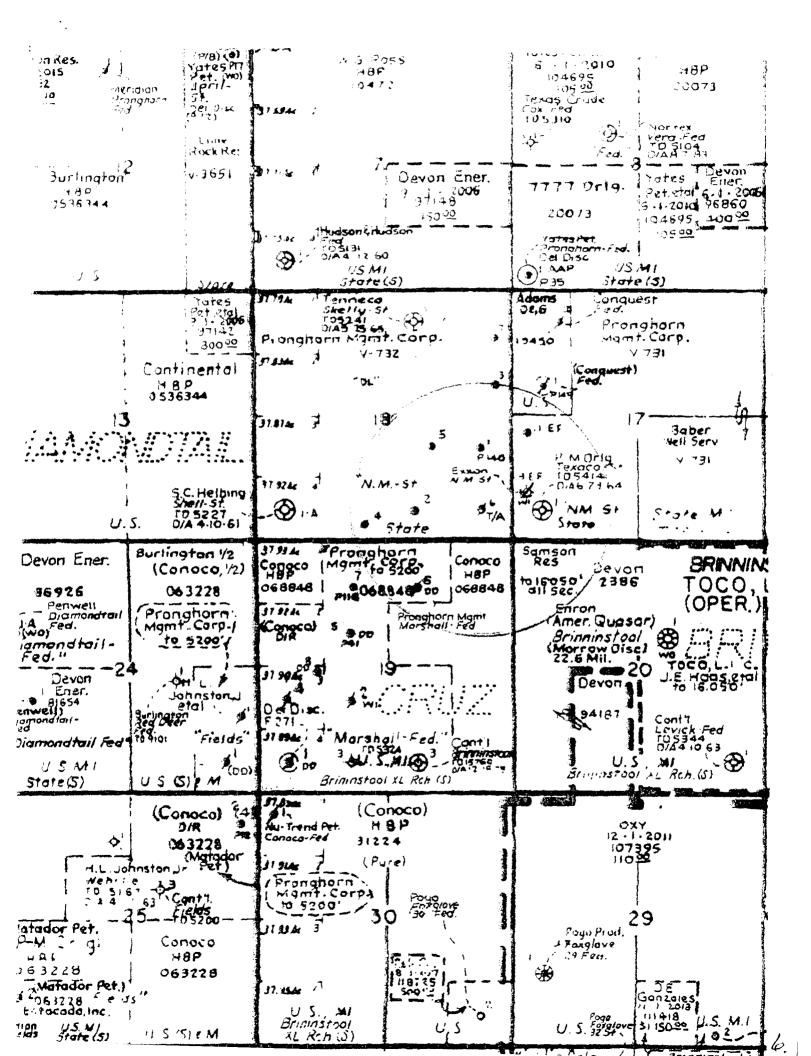

## ATTACHMENT V

۰.

;

Maps that identifies all wells of public record within two miles of each proposed injection well, and the area of review one-half mile radius around each proposed injection well.

5

. 4.