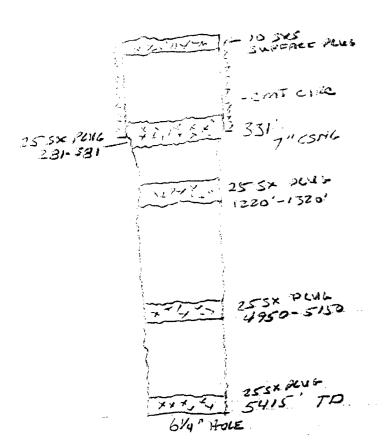

NOTICE: Surface owners or offset operators must file any objections or requests for hearing of administrative applications within 15 date from the date this application was mailed to them.

| Side I                                                      | INJECTION WELL DATA SHEET                                    |
|-------------------------------------------------------------|--------------------------------------------------------------|
| OPERATOR: ENDURANCE RESOURCES                               | 710                                                          |
| WELL NAME & NUMBER: 02 STATE 46                             | API 30-025-28654                                             |
| WELL LOCATION: <b>660 FSC 5 160 FEE</b><br>FOOTAGE LOCATION | P $235$ $355$ $355$ $355$ UNIT LETTER SECTION TOWNSHIP RANGE |
| WELLBORE SCHEMATIC                                          | <u>WELL CONSTRUCTION DATA</u><br>Surface Casing              |
| 2%                                                          | Hole Size: 12 /4 Casing Size: 5 2/8                          |
|                                                             | Cemented with: $250$ si. $w$                                 |
|                                                             | Top of Cement: Sakes c E Method Determined: CIXC             |
|                                                             | Incruediare Casing                                           |
| 85%" CSN6                                                   | Hole Size:                                                   |
|                                                             | Cemented with: $\sum_{i=1}^{3} SX_{i} = \omega T_{i}$        |
|                                                             | Top of Cement:                                               |
|                                                             | Production Casing                                            |
|                                                             | Hole Size: 71/6 Cushig Size: 51/2                            |
|                                                             | Cemented with: $2050$ s.v. $w$                               |
| E SIZU- SIZZ<br>PERES                                       | Top of Cement: SuxPALE Method Determined: CIXC               |
|                                                             | Total Depth: 5275                                            |
| - 5275'<br>515" rive                                        | Injection Interval                                           |
|                                                             | 5/20 led to 5/32                                             |
|                                                             | Perforated or Commissie, indicate which)                     |