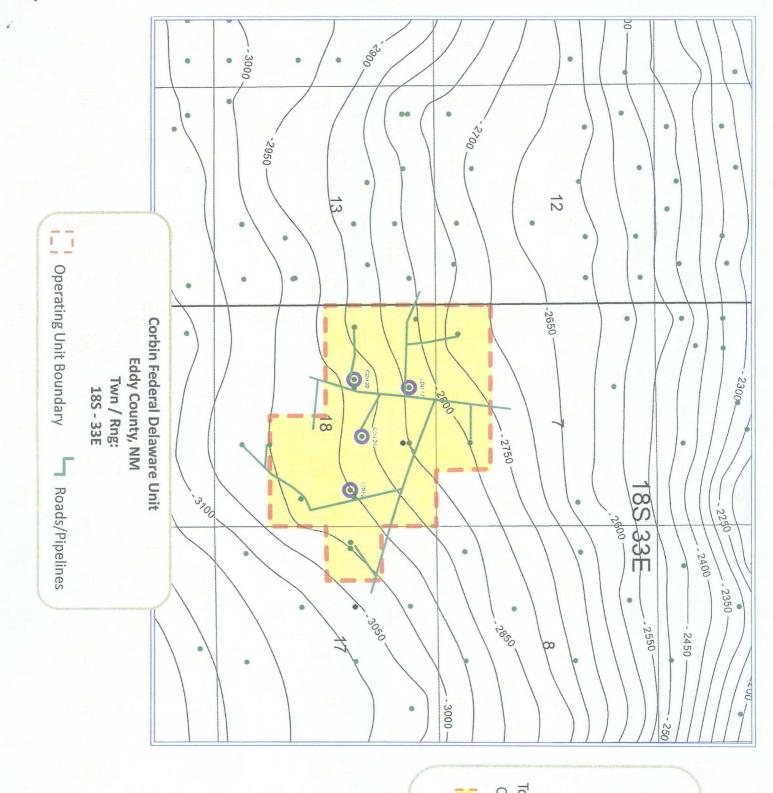

## **Production Graphs:**

See Attachments

Map of structural and geologic interpretations, participating area boundaries, wells, flowlines, and roads:

See Attachments

The working interest owners have been provided a copy of this 2011 Plan of Development. EOG Resources, Inc. and the working interest owners believe that all current Corbin Federal Delaware Unit obligations have been satisfied.

1

RKC, Inc. 7500 E. Arapahoe Road, Suite 380 Centennial, CO 80112 Attn: Anthony Kochevar

Corbin Federal Delaware Unit Lea County, NMI Twn / Rng: 18S-33E

Structure on Top of Bone Spring Lime Contour Interval 50 feet

Dperating Unit Boundary

,'