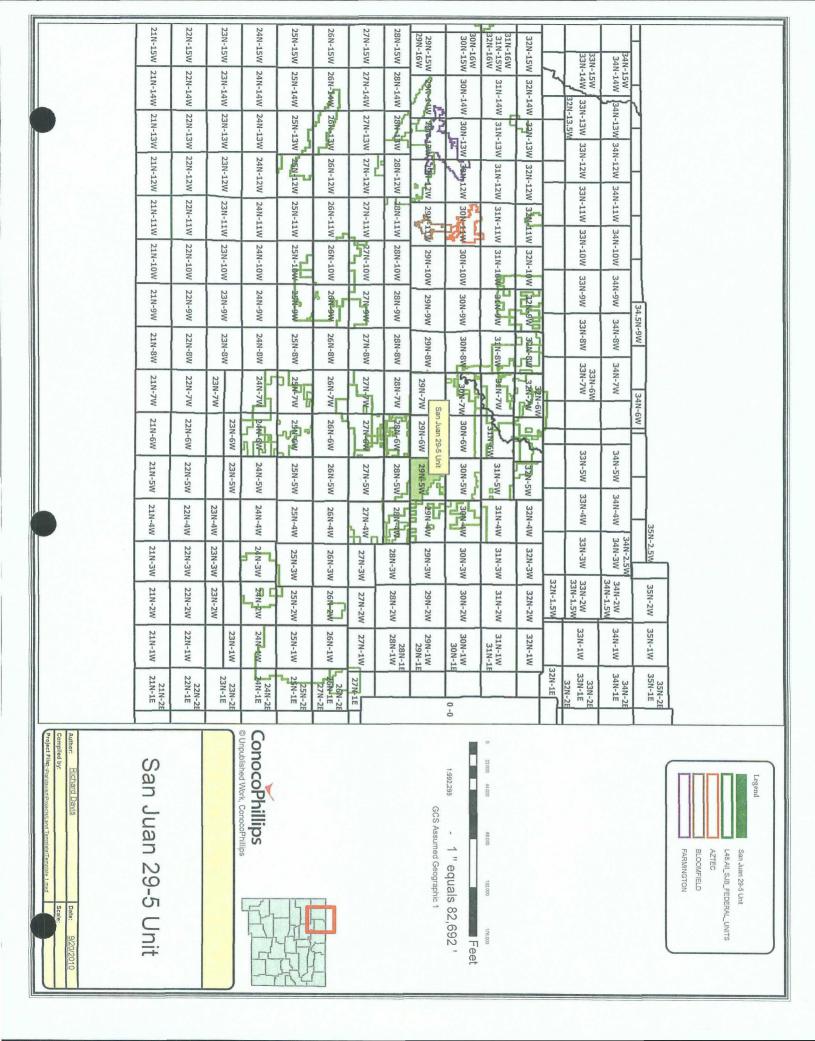

## TABLE OF CONTENTS

San Juan Basin Map - San Juan 29-5 Unit

MesaVerde and Dakota Participating Area Maps

Order R-10707, (OCD Case 11708)

Owner Notifications Tracking Spreadsheets

Notice Letter and Follow-up Correspondence Spreadsheet