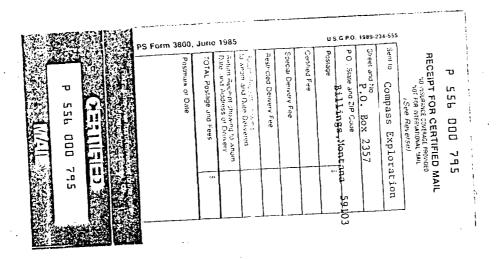

|  |
| x                                                                                                                                                                      |                                                                   |  |
| 7. Date of Delivery                                                                                                                                                    |                                                                   |  |
| S Form 3811, Feb. 1986                                                                                                                                                 | DOMESTIC RETURN RECEIP                                            |  |







| Put your address in the "RETURN TO" space on the reve<br>card from being returned to you. <u>The return receipt fee w</u><br><u>delivered to and the date of delivery</u> . For additional fast<br>postmaster for fees and check box(es) for additional servi- | ill provide you the name of the person<br>he following services are available. Consult<br>ce(s) requested |  |
|----------------------------------------------------------------------------------------------------------------------------------------------------------------------------------------------------------------------------------------------------------------|-----------------------------------------------------------------------------------------------------------|--|
| 1. Show to whom delivered, date, and addressee's add