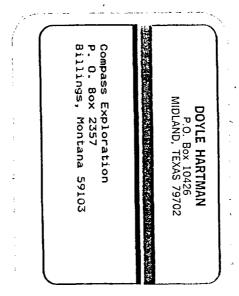

|  |
| x                                                                                                                                                                      |                                                                   |  |
| 7. Date of Delivery                                                                                                                                                    |                                                                   |  |
| S Form 3811, Feb. 1986                                                                                                                                                 | DOMESTIC RETURN RECEIP                                            |  |







| Put your address in the "RETURN TO" space on the reve<br>card from being returned to you. <u>The return receipt fee w</u><br><u>delivered to and the date of delivery</u> . For additional fast<br>postmaster for fees and check box(es) for additional servi- | ill provide you the name of the person<br>he following services are available. Consult<br>ce(s) requested |  |
|----------------------------------------------------------------------------------------------------------------------------------------------------------------------------------------------------------------------------------------------------------------|-----------------------------------------------------------------------------------------------------------|--|
| 1. Show to whom delivered, date, and addressee's add