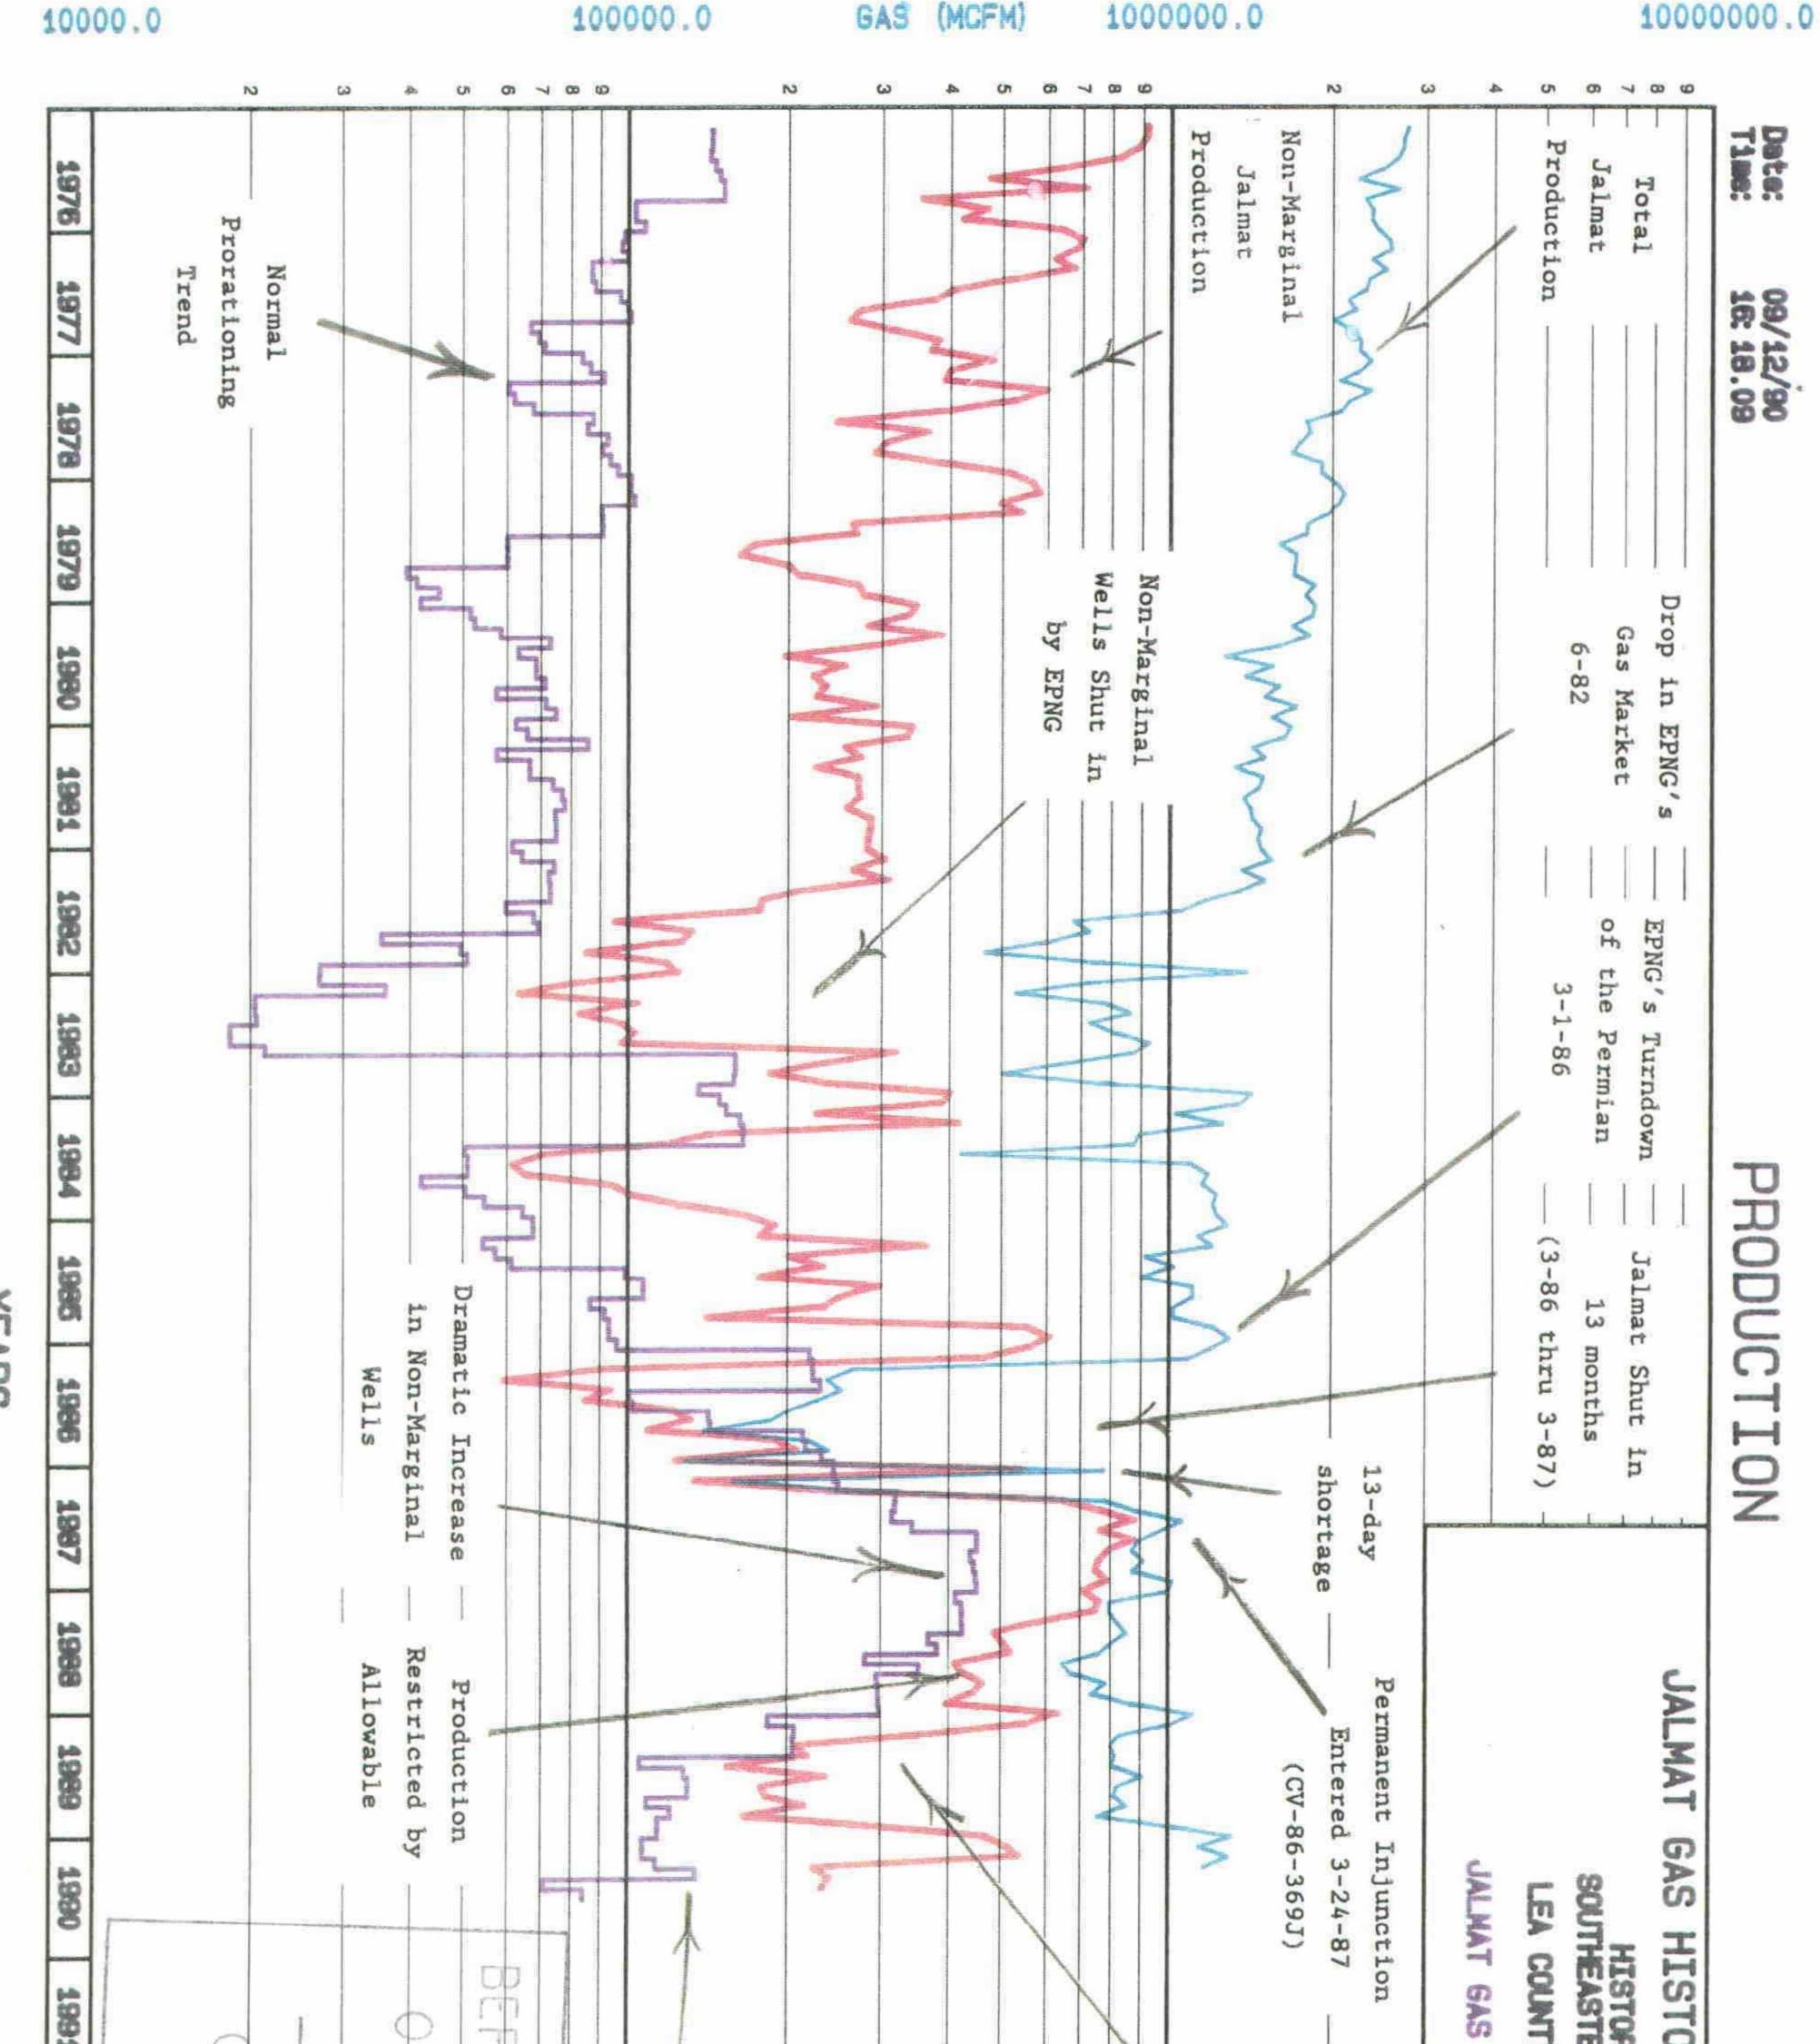

## ESTIMATED REMAINING RECOVERABLE GAS IN PLACE MONUMENT-EUNICE(EUMONT)-JALMAT TREND LEA COUNTY NEW MEXICO

| (1)         | (1)        | (2)        | REMAINING   |
|-------------|------------|------------|-------------|
| INITIAL     | CUMULATIVE | PRODUCTION | RECOVERABLE |
| RECOVERABLE | PRODUCTION | 1/1/65 TO  | RESERVES    |
| RESERVES    | 12/31/65   | 6/1/90     | 6/1/90      |
| (BCF)       | (BCF)      | (BCF)      | (BCF)       |
| 9,800       | 6,700      | 2,361      | 739         |

## CALCULATED PRODUCTION FROM 1/1/65 TO 6/1/90

| FIELD/POOL                  | PRODUCTION | (4)<br>CUMULATIVE<br>PRODUCTION<br>6/1/90<br>(BCF) |       |
|-----------------------------|------------|----------------------------------------------------|-------|
| GAS POOLS                   |            |                                                    |       |
| EUMONT (PRO GAS)            | 579        | 1,580                                              | 1,001 |
| RHODES (GAS)                | 171        | 223                                                | 52    |
| JALMAT (PRO GAS)            | 1,184      | 1,707                                              | 523   |
|                             |            |                                                    | 4 57/ |
| SUBTOTAL                    |            |                                                    | 1,576 |
| ASSOCIATED CASINGHEAD POOLS |            |                                                    |       |
| ARROWHEAD                   | 24         | 37                                                 | 13    |
| EUMONT (OIL)                | 229        | 365                                                | 136   |
| EUNICES (OIL)               | 402        | 809                                                | 406   |
| JALMAT (OIL)                | 146        | 210                                                | 64    |
| LANG MATX (OIL)             | 272        | 438                                                | 166   |
| CURTOTAL                    |            |                                                    | 785   |
| SUBTOTAL                    |            |                                                    | (0)   |
|                             |            |                                                    |       |
| TOTAL GAS & ASSOC CSGHEAD   |            |                                                    | 2,361 |

.....

/D/<u>|</u>/

------

- FROM "NATURAL GASES OF NORTH AMERICA A SUMMARY"; B.W. BEEBE AND BRUCE F. CURTIS CUMULATIVE PRODUCTION INCLUDES ESTIMATES FOR VENTED AND FLARED CASINGHEAD GAS
  CALCULATED PRODUCTION FROM DWIGHTS' ENERGY DATA AND STATE OF NEW MEXICO ANNUAL REPORT FIGURES
  12/31/65 CUMULATIVES FOR GAS POOLS FROM STATE OF NEW MEXICO ENGINEERING COMMITTE REPORTS CUMULATIVES FOR CASINGHEAD GAS POOL EFFECTIVE 1/1/70 FROM DWIGHTS ENERGY DATA NO CUMULATIVES PUBLISHED PRIOR TO 1/1/70
  6/1/90 CUMULATIVES FOR ON OLIGHTS ENERGY DATA
  BASED UPON FIELD DELCINE ANALYSIS 301 BCF IS RECOVERABLE BY EXISTING WELLS. THEREFORE 739 BCF 301 BCF OR 438 BCF IS RECOVERABLE ONLY BY INFILL WELLS