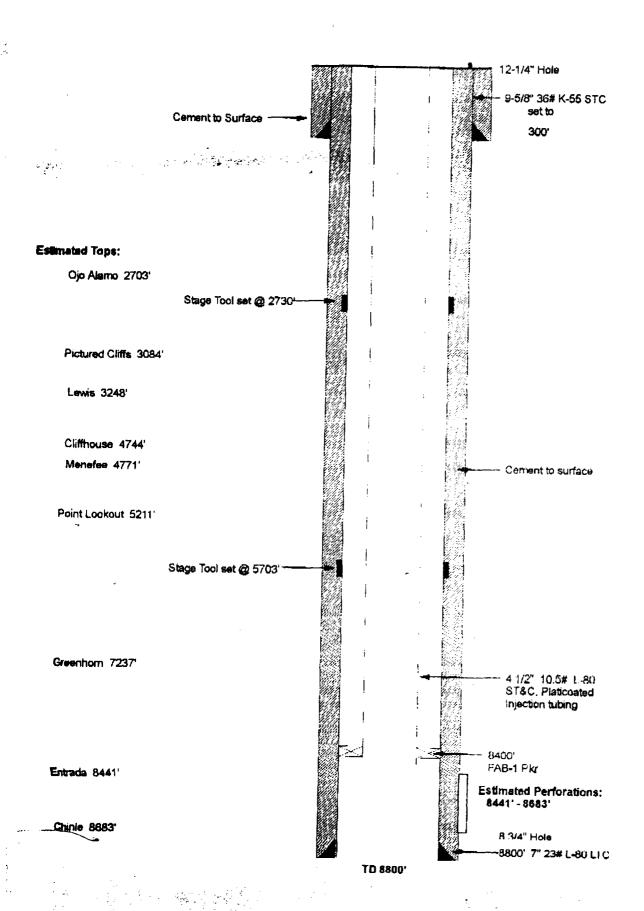

- (1) a copy of the topographical map and
- (2) the well staking worksheet to demonstrate the BLM involvement in approving this well.

Finally, I have advised Mr. Bryon Ault, Meridian's petroleum engineer for this project, of possible questions from Mr. Bush of the NMOCD-Aztec concerning certain technical items involving the wellbore. Mr. Ault has consulted with Mr. Bush and has revised the wellbore diagram which I am enclosing for your consideration:

(1) Revised wellbore diagram for SWD

Please call me if you need anything else in order to process this request administratively.

W. Thomas Kéllahin

cc: OCD-Aztec

cc: Van L. Goebel

Meridian Oil Inc. (Farmington)

### Proposed Entrada Disposal Well Unit F, Sec 08, T24N - R03W