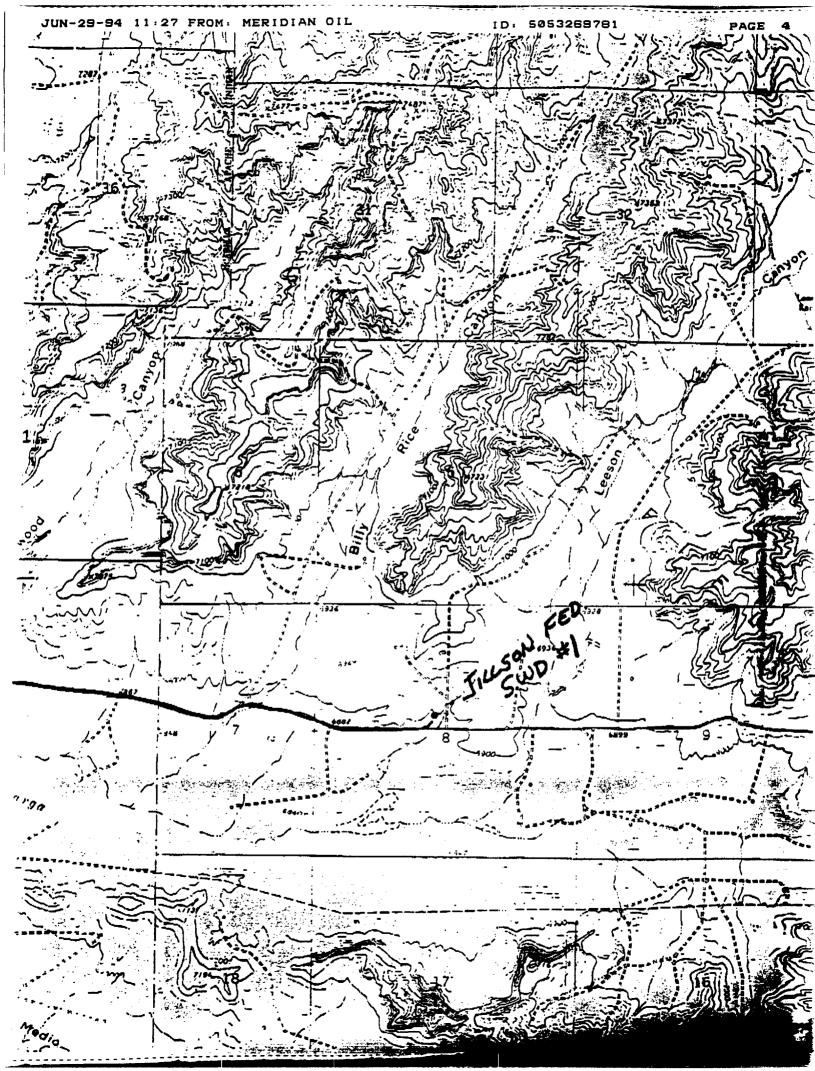

- (1) a copy of the topographical map and
- (2) the well staking worksheet to demonstrate the BLM involvement in approving this well.

Finally, I have advised Mr. Bryon Ault, Meridian's petroleum engineer for this project, of possible questions from Mr. Bush of the NMOCD-Aztec concerning certain technical items involving the wellbore. Mr. Ault has consulted with Mr. Bush and has revised the wellbore diagram which I am enclosing for your consideration:

PROPOSED SALT WATER
DISPOSAL WELL

Meridian Oil, Inc. proposes vihe drilling of its Jillson Federal SWD Well No. 1 at a locaction 2415 feet FWL and 2305 feet FNL (Unit F) Section 8, -T24N, R3W, NMPM, Rio Arriba County, New Mexico as a salt water disposal well for produced water to be in-jected into the Entrada Formation from approximately 8,441 feet to 8,683 feet at a maximum injection rate of 8,000 BWPD and at a maximum surface injection pressure of 1690 psl. Any interested party with an objection or request for hearing must motify the Oil Conservation Division, P.O. Box 2088, Santa Fe, New Mexico 87501 Within fifteen (15) days of the publication of this notice. Any questions should be directed to Van Goebel, Meridrected to Van Goebel, Merid-tan Oll, Inc., P.O. Box 4289, Farmington, New Merice 87499, felephone (505) 228-9759. Pub. June 9, 1994